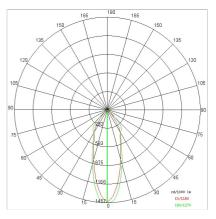

### PHOTOMETRIC CURVES

#### TECHNICAL DATA

| Tension:               |                           |
|------------------------|---------------------------|
| Tension:               | 220-240V 50/60Hz          |
| Beam:                  | Symmetrical diffusing 40° |
| Current:               | 1050mA                    |
| Insulation class:      | 1                         |
| Weight:                | 2.5 kg                    |
| IP grade:              | 20                        |
| Glow wire:             | 650 ℃                     |
| Lamp included:         | Yes                       |
| LED type:              | COB LED                   |
| Overall power:         | 41 W                      |
| Appliance flow:        | 2591 lm                   |
| Nominal duration:      | 50.000 ore L80 B20        |
| Color temperature:     | - K                       |
| Color rendering index: | >90                       |
| Color consistency:     | 3 SDCM                    |
|                        |                           |