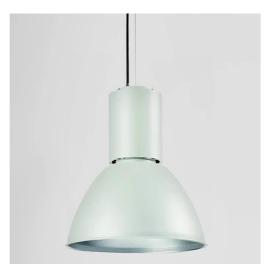

# MINI TOWER FOOD - REFLECTOR 5445-MT

FOODLIGHTING > FOOD SUSPENSIONS > TOWER FOOD

### FEATURES

| Intended Use:     | Indoor, Foodlighting                                                      |
|-------------------|---------------------------------------------------------------------------|
| Installation:     | Suspension                                                                |
| Fixing:           | Suspension system with steel rope(s) L=3100 mm and micrometric adjustment |
| Body/Structure:   | Extruded aluminum body                                                    |
| Painting:         | Interior polyester powder coating                                         |
| Finish:           | White                                                                     |
| Reflector/Optics: | 99.8% pure aluminum reflector                                             |
| Driver:           | Integrated power supply for LED,<br>stabilized output 1050mA dc           |

#### TECHNICAL DATA

| Tension:               |                           |
|------------------------|---------------------------|
| Tension:               | 220-240V 50/60Hz          |
| Beam:                  | Symmetrical diffusing 40° |
| Current:               | 1050mA                    |
| Insulation class:      | 1                         |
| Weight:                | 2.5 kg                    |
| IP grade:              | 20                        |
| Glow wire:             | 650 ℃                     |
| Lamp included:         | Yes                       |
| LED type:              | COB LED                   |
| Overall power:         | 41 W                      |
| Appliance flow:        | 2591 lm                   |
| Nominal duration:      | 50.000 ore L80 B20        |
| Color temperature:     | - K                       |
| Color rendering index: | >90                       |
| Color consistency:     | 3 SDCM                    |
|                        |                           |