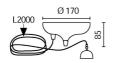

# TECHNICAL DRAWING

### FEATURES

| Intended Use:     | Indoor, Foodlighting                                                      |
|-------------------|---------------------------------------------------------------------------|
| Installation:     | Suspension                                                                |
| Fixing:           | Suspension system with steel rope(s) L=3100 mm and micrometric adjustment |
| Body/Structure:   | Extruded aluminum body                                                    |
| Painting:         | Interior polyester powder coating                                         |
| Finish:           | White                                                                     |
| Reflector/Optics: | 99.8% pure aluminum reflector                                             |
| Driver:           | Integrated power supply for LED,<br>stabilized output 1050mA dc           |