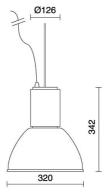

|
| IP grade:              | 20                        |
| Glow wire:             | 650 ℃                     |
| Lamp included:         | Yes                       |
| LED type:              | COB LED                   |
| Overall power:         | 41 W                      |
| Appliance flow:        | 2591 lm                   |
| Nominal duration:      | 50.000 ore L80 B20        |
| Color temperature:     | - K                       |
| Color rendering index: | >90                       |
| Color consistency:     | 3 SDCM                    |
|                        |                           |

LIGHT SOURCE: 1 x LED 37.00W 2905lm



NOTES suitable for meat



# MINI TOWER FOOD - REFLECTOR 5445-MT



FOODLIGHTING > FOOD SUSPENSIONS > TOWER FOOD

# TECHNICAL DRAWING



### PHOTOMETRIC CURVES





## ACCESSORIES



Base plate with 2 m. steel cable

173

Rosette with steel rope

## COMPANY

Side Spa has always been a benchmark in the manufacturing industry for its constant focus on product quality, assembly and sustainability of its items. The company is distinguished by its dedication to offering customers the highest quality products that meet needs and exceed expectations.

Side Spa pays the utmost attention to the quality of its products. Each stage of production undergoes rigorous quality control to ensure that only first-class items reach the market. By using highquality materials and adopting state-of-the-art manufacturing processes, the company is able to offer products that stand the test of time and maintain their performance over the years. Qu