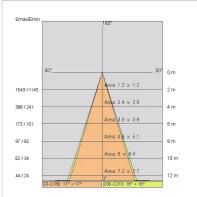

### PHOTOMETRIC CURVES

#### TECHNICAL DATA

| Tension:               |                           |
|------------------------|---------------------------|
| Tension:               | 220-240V 50/60Hz          |
| Beam:                  | Symmetrical diffusing 40° |
| Current:               | 1050mA                    |
| Insulation class:      | 1                         |
| Weight:                | 2.5 kg                    |
| IP grade:              | 20                        |
| Glow wire:             | 650 ℃                     |
| Lamp included:         | Yes                       |
| LED type:              | COB LED                   |
| Overall power:         | 41 W                      |
| Appliance flow:        | 2591 lm                   |
| Nominal duration:      | 50.000 ore L80 B20        |
| Color temperature:     | - K                       |
| Color rendering index: | >90                       |
| Color consistency:     | 3 SDCM                    |
|                        |                           |