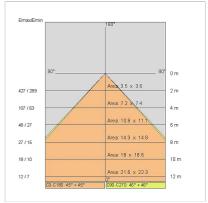

|
| Lamp included:         | Yes                       |
| LED type:              | COB LED                   |
| Overall power:         | 41 W                      |
| Appliance flow:        | 5079 lm                   |
| Nominal duration:      | 50.000 (h)                |
| Color temperature:     | 4000 K                    |
| Color rendering index: | >90                       |
| Color consistency:     | 3 SDCM                    |

LIGHT SOURCE: 1 x LED 37.00W 5670Im















# **NOTES**

On request: sitrack rail adapter. On request: fabric power cord in two different colors: cod.643000 (WHITE)

cod.613750 (BLACK) On request: led with color temperature 2700k



INDOOR > WALL - CEILING - SUSPENSION > AURORA

# **TECHNICAL DRAWING**



### PHOTOMETRIC CURVES





## **COMPANY**

Side Spa has always been a benchmark in the manufacturing industry for its constant focus on product quality, assembly and sustainability of its items. The company is distinguished by its dedication to offering customers the highest quality products that meet needs and exceed expectations.

Side Spa pays the utmost attention to the quality of its products. Each stage of production undergoes rigorous quality control to ensure that only first-class items reach the market. By using high-quality materials and adopting state-of-the-art manufacturing processes, the company is able to offer products that stand the test of time and maintain their performance over the years. Quality is a top priority for Side Spa, which strives to meet the highest standards of excellence.