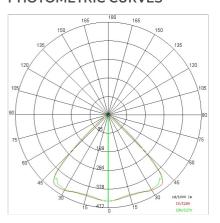

|
| Lamp included:         | Yes                       |
| LED type:              | COB LED                   |
| Overall power:         | 41 W                      |
| Appliance flow:        | 5079 lm                   |
| Nominal duration:      | 50.000 (h)                |
| Color temperature:     | 4000 K                    |
| Color rendering index: | >90                       |
| Color consistency:     | 3 SDCM                    |

LIGHT SOURCE: 1 x LED 37.00W 5670Im















# **NOTES**

On request: sitrack rail adapter. On request: fabric power cord in two different colors: cod.643000 (WHITE)

cod.613750 (BLACK) On request: led with color temperature 2700k



INDOOR > WALL - CEILING - SUSPENSION > AURORA

# **TECHNICAL DRAWING**



### PHOTOMETRIC CURVES





## **COMPANY**

Side Spa has always been a benchmark in the manufacturing industry for its constant focus on product quality, assembly and sustainability of its items. The company is distinguished by its dedication to offering customers the highest quality products that meet needs and exceed expectations.

Side Spa pays the utmost attention to the quality of its products. Each stage of production undergoes rigorous quality control to ensure that only first-class items reach the market. By using high-quality materials and adopting state-of-the-art manufacturing processes, the company is able to offer products that stand the test of time and maintain their performance over the years. Quality is a top priority for Side Spa, which strives to meet the highest standards of excellence.