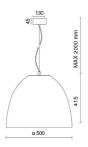

ire:             | 850 °C                    |
| Lamp included:         | Yes                       |
| LED type:              | COB LED                   |
| Overall power:         | 41 W                      |
| Appliance flow:        | 5079 lm                   |
| Nominal duration:      | 50.000 (h)                |
| Color temperature:     | 4000 K                    |
| Color rendering index: | >90                       |
| Color consistency:     | 3 SDCM                    |

LIGHT SOURCE: 1 x LED 37.00W 5670Im















# **NOTES**

On request: sitrack rail adapter. On request: fabric power cord in two different colors: cod.643000 (WHITE)

cod.613750 (BLACK) On request: led with color temperature 2700k



INDOOR > WALL - CEILING - SUSPENSION > AURORA

# **TECHNICAL DRAWING**



### PHOTOMETRIC CURVES





## **COMPANY**

Side Spa has always been a benchmark in the manufacturing industry for its constant focus on product quality, assembly and sustainability of its items. The company is distinguished by its dedication to offering customers the highest quality products that meet needs and exceed expectations.

Side Spa pays the utmost attention to the quality of its products. Each stage of production undergoes rigorous quality control to ensure that only first-class items reach the market. By using high-quality materials and adopting state-of-the-art manufacturing processes, the company is able to offer products that stand the test of time and maintain their performance over the years. Quality is a top priority for Side Spa, which strives to meet the highest stand