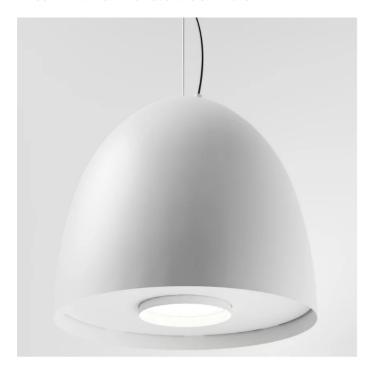

# 5404-LBN-DA

INDOOR > WALL - CEILING - SUSPENSION > AURORA

# **FEATURES**

| Intended Use:     | Interior                                                                         |
|-------------------|----------------------------------------------------------------------------------|
| Installation:     | Suspension                                                                       |
| Fixing:           | Suspension system with steel rope(s) L=3100 mm and micrometric adjustment        |
| Body/Structure:   | Aluminum sheet metal body and aluminum die-cast optical compartment EN AB-47100. |
| Painting:         | Interior polyester powder coating                                                |
| Finish:           | White                                                                            |
| Reflector/Optics: | 99.8% pure aluminum reflector                                                    |
| Driver:           | Integrated DALI dimmable driver for LEDs, max. output 1050mA dc                  |

# **TECHNICAL DATA**

| Tension:               | 220-240V 50/60Hz          |
|------------------------|---------------------------|
| Beam:                  | Symmetrical diffusing 90° |
| Current:               | 1050mA                    |
| Insulation class:      | 1                         |
| Weight:                | 8 kg                      |
| IP grade:              | 20                        |
| Glow wire:             | 850 °C                    |
| Lamp included:         | Yes                       |
| LED type:              | COB LED                   |
| Overall power:         | 41 W                      |
| Appliance flow:        | 5079 lm                   |
| Nominal duration:      | 50.000 (h)                |
| Color temperature:     | 4000 K                    |
| Color rendering index: | >90                       |
| Color consistency:     | 3 SDCM                    |