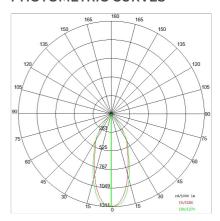

0 B20        |
| Color temperature:     | 4000 K                    |
| Color rendering index: | >90                       |
| Color consistency:     | 3 SDCM                    |
| Bug Evaluation:        | B3-U1-G0                  |
| CEN flow code:         | 93-99-100-100-100         |

LIGHT SOURCE: 1 x LED 36.00W 5280Im













#### **NOTES**

On request:Version with flush ring safety glass On request:DALI
On request:

Maximum nighttime ambiance temperature when the fitting is on not exceeding  $50^{\circ}$ C Minimum nighttime ambiance temperature when the fitting is on not lower than -20°C Maximum daytime ambiance temperature when the fitting is off not exceeding  $60^{\circ}$ C





EXTERIOR > CEILING/WALL LIGHTS > MONOLIGHT

# **TECHNICAL DRAWING**



#### PHOTOMETRIC CURVES





### **COMPANY**

Side Spa has always been a benchmark in the manufacturing industry for its constant focus on product quality, assembly and sustainability of its items. The company is distinguished by its dedication to offering customers the highest quality products that meet needs and exceed expectations.

Side Spa pays the utmost attention to the quality of its products. Each stage of production undergoes rigorous quality control to ensure that only first-class items reach the market. By using high-quality materials and adopting state-of-the-art manufacturing processes, the company is able to offer products that stand the test of time and maintain their performance over the years. Quality is a top priority for Side Spa, which strives to meet the highest standards of excellence.