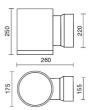

ation:      | 50.000 (h) L80 B20        |
| Color temperature:     | 4000 K                    |
| Color rendering index: | >90                       |
| Color consistency:     | 3 SDCM                    |
| Bug Evaluation:        | B3-U1-G0                  |
| CEN flow code:         | 93-99-100-100-100         |

LIGHT SOURCE: 1 x LED 36.00W 5280Im













#### **NOTES**

On request:Version with flush ring safety glass On request:DALI
On request:

Maximum nighttime ambiance temperature when the fitting is on not exceeding  $50^{\circ}$ C Minimum nighttime ambiance temperature when the fitting is on not lower than -20°C Maximum daytime ambiance temperature when the fitting is off not exceeding  $60^{\circ}$ C





EXTERIOR > CEILING/WALL LIGHTS > MONOLIGHT

# **TECHNICAL DRAWING**



#### PHOTOMETRIC CURVES





### **COMPANY**

Side Spa has always been a benchmark in the manufacturing industry for its constant focus on product quality, assembly and sustainability of its items. The company is distinguished by its dedication to offering customers the highest quality products that meet needs and exceed expectations.

Side Spa pays the utmost attention to the quality of its products. Each stage of production undergoes rigorous quality control to ensure that only first-class items reach the market. By using high-quality materials and adopting state-of-the-art manufacturing processes, the company is able to offer products that stand the test of time and maintain their performance over the years. Quality is a top priority for Side Spa, which strives to meet the highest sta