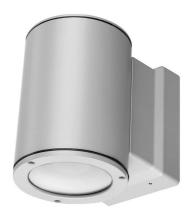

# E5680-LBN-40

EXTERIOR > CEILING/WALL LIGHTS > MONOLIGHT

## **FEATURES**

| Exteriors                                                                                                                                                                 |
|---------------------------------------------------------------------------------------------------------------------------------------------------------------------------|
| Wall Mounting                                                                                                                                                             |
| Die-cast aluminum body EN AB-47100                                                                                                                                        |
| Polyester powder coating with special outdoor treatment (sandblasting, pickling, No. 3 washing, fluorzirconing, epoxy powder primer and polyester powder surface finish). |
| White                                                                                                                                                                     |
| Metallized polycarbonate reflector                                                                                                                                        |
| Clear tempered glass                                                                                                                                                      |
| Integrated power supply for LED,<br>stabilized output 1050mA dc                                                                                                           |
|                                                                                                                                                                           |

### TECHNICAL DATA

| Tension:               | 220-240V 50/60Hz          |
|------------------------|---------------------------|
| Beam:                  | Symmetrical diffusing 40° |
| Current:               | 1050mA                    |
| Insulation class:      | 1                         |
| Weight:                | 4.4 kg                    |
| IP grade:              | 65                        |
| Glow wire:             | 650 °C                    |
| Lamp included:         | Yes                       |
| LED type:              | COB LED                   |
| Overall power:         | 40 W                      |
| Appliance flow:        | 4748 lm                   |
| Nominal duration:      | 50.000 (h) L80 B20        |
| Color temperature:     | 4000 K                    |
| Color rendering index: | >90                       |
| Color consistency:     | 3 SDCM                    |
| Bug Evaluation:        | B3-U1-G0                  |
| CEN flow code:         | 93-99-100-100-100         |