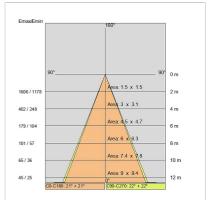

B20        |
| Color temperature:     | 4000 K                    |
| Color rendering index: | >90                       |
| Color consistency:     | 3 SDCM                    |
| Bug Evaluation:        | B3-U1-G0                  |
| CEN flow code:         | 93-99-100-100-100         |

LIGHT SOURCE: 1 x LED 36.00W 5280Im













#### **NOTES**

On request:Version with flush ring safety glass On request:DALI
On request:

Maximum nighttime ambiance temperature when the fitting is on not exceeding  $50^{\circ}$ C Minimum nighttime ambiance temperature when the fitting is on not lower than -20°C Maximum daytime ambiance temperature when the fitting is off not exceeding  $60^{\circ}$ C





EXTERIOR > CEILING/WALL LIGHTS > MONOLIGHT

# **TECHNICAL DRAWING**



#### PHOTOMETRIC CURVES





### **COMPANY**

Side Spa has always been a benchmark in the manufacturing industry for its constant focus on product quality, assembly and sustainability of its items. The company is distinguished by its dedication to offering customers the highest quality products that meet needs and exceed expectations.

Side Spa pays the utmost attention to the quality of its products. Each stage of production undergoes rigorous quality control to ensure that only first-class items reach the market. By using high-quality materials and adopting state-of-the-art manufacturing processes, the company is able to offer products that stand the test of time and maintain their performance over the years. Quality is a top priority for Side Spa, which strives to meet the highest standards of excellence.