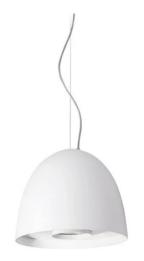

## **FEATURES**

| Intended Use:     | Foodlighting,Interior                                                            |
|-------------------|----------------------------------------------------------------------------------|
| Installation:     | Suspension                                                                       |
| Fixing:           | Suspension system with steel rope(s) L=3100 mm and micrometric adjustment        |
| Body/Structure:   | Aluminum sheet metal body and aluminum die-cast optical compartment EN AB-47100. |
| Painting:         | Interior polyester powder coating                                                |
| Finish:           | Black                                                                            |
| Reflector/Optics: | 99.8% pure aluminum reflector                                                    |
| Glass/Screen:     | Clear tempered glass                                                             |
| Driver:           | Integrated power supply for LED,<br>stabilized output 1050mA dc                  |

# TECHNICAL DATA

| 220-240V 50/60Hz          |
|---------------------------|
| Symmetrical diffusing 30° |
| 1050mA                    |
| 1                         |
| 3.10 kg                   |
| 20                        |
| 850 °C                    |
| Yes                       |
| COB LED                   |
| 37 W                      |
| 4181 lm                   |
| 50000                     |
| 3000 K                    |
| >90                       |
| 3 SDCM                    |
|                           |

LIGHT SOURCE: 1 x LED 37.00W 4685lm