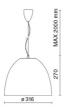

|

# TECHNICAL DATA

| 220-240V 50/60Hz          |
|---------------------------|
| Symmetrical diffusing 30° |
| 1050mA                    |
| 1                         |
| 3.10 kg                   |
| 20                        |
| 850 °C                    |
| Yes                       |
| COB LED                   |
| 37 W                      |
| 4181 lm                   |
| 50000                     |
| 3000 K                    |
| >90                       |
| 3 SDCM                    |
|                           |

LIGHT SOURCE: 1 x LED 37.00W 4685lm











# NOTES

Suitable for fruits and vegetables.

Optional: Fabric power cord in two different colors: cod.643000 (WHITE) cod.613750 (BLACK)



FOODLIGHTING > FOOD SUSPENSIONS > AURORA FOOD

### **TECHNICAL DRAWING**



### PHOTOMETRIC CURVES





### **COMPANY**

Side Spa has always been a benchmark in the manufacturing industry for its constant focus on product quality, assembly and sustainability of its items. The company is distinguished by its dedication to offering customers the highest quality products that meet needs and exceed expectations.

Side Spa pays the utmost attention to the quality of its products. Each stage of production undergoes rigorous quality control to ensure that only first-class items reach the market. By using high-quality materials and adopting state-of-the-art manufacturing processes, the company is able to offer products that stand the test of time and maintain their performance over the years. Quality is a top priority for Side Spa, which strives to meet the highest stan