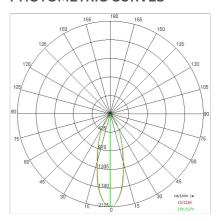

| 220-240V 50/60Hz          |
|---------------------------|
| Symmetrical diffusing 30° |
| 1050mA                    |
| 1                         |
| 3.10 kg                   |
| 20                        |
| 850 °C                    |
| Yes                       |
| COB LED                   |
| 37 W                      |
| 4181 lm                   |
| 50000                     |
| 3000 K                    |
| >90                       |
| 3 SDCM                    |
|                           |

LIGHT SOURCE: 1 x LED 37.00W 4685lm











# NOTES

Suitable for fruits and vegetables.

Optional: Fabric power cord in two different colors: cod.643000 (WHITE) cod.613750 (BLACK)



FOODLIGHTING > FOOD SUSPENSIONS > AURORA FOOD

### **TECHNICAL DRAWING**



### PHOTOMETRIC CURVES





### **COMPANY**

Side Spa has always been a benchmark in the manufacturing industry for its constant focus on product quality, assembly and sustainability of its items. The company is distinguished by its dedication to offering customers the highest quality products that meet needs and exceed expectations.

Side Spa pays the utmost attention to the quality of its products. Each stage of production undergoes rigorous quality control to ensure that only first-class items reach the market. By using high-quality materials and adopting state-of-the-art manufacturing processes, the company is able to offer products that stand the test of time and maintain their performance over the years. Quality is a top priority for Side Spa, which strives to meet the highest standards of excellence.