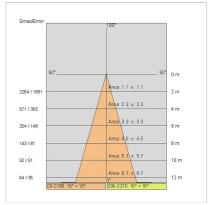

| 220-240V 50/60Hz          |
|---------------------------|
| Symmetrical diffusing 30° |
| 1050mA                    |
| 1                         |
| 3.10 kg                   |
| 20                        |
| 850 °C                    |
| Yes                       |
| COB LED                   |
| 37 W                      |
| 4181 lm                   |
| 50000                     |
| 3000 K                    |
| >90                       |
| 3 SDCM                    |
|                           |

LIGHT SOURCE: 1 x LED 37.00W 4685lm











# NOTES

Suitable for fruits and vegetables.

Optional: Fabric power cord in two different colors: cod.643000 (WHITE) cod.613750 (BLACK)



FOODLIGHTING > FOOD SUSPENSIONS > AURORA FOOD

### **TECHNICAL DRAWING**



### PHOTOMETRIC CURVES





### **COMPANY**

Side Spa has always been a benchmark in the manufacturing industry for its constant focus on product quality, assembly and sustainability of its items. The company is distinguished by its dedication to offering customers the highest quality products that meet needs and exceed expectations.

Side Spa pays the utmost attention to the quality of its products. Each stage of production undergoes rigorous quality control to ensure that only first-class items reach the market. By using high-quality materials and adopting state-of-the-art manufacturing processes, the company is able to offer products that stand the test of time and maintain their performance over the years. Quality is a top priority for Side Spa, which strives to meet the highest standards of excellence.