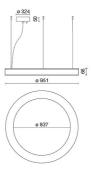

|
| Glow wire:             | 850 °C                     |
| Lamp included:         | Yes                        |
| LED type:              | Power LED                  |
| Overall power:         | 93.4 W                     |
| Appliance flow:        | 7770 lm                    |
| Nominal duration:      | 50.000 ore L80 B20         |
| Color temperature:     | 3000 K                     |
| Color rendering index: | >80                        |
| Color consistency:     | 3 SDCM                     |

LIGHT SOURCE: 24 x LED 3.60W 540Im















# **NOTES**

Optional: Fabric power cord in two different colors: cod.643000 (WHITE) cod.613750 (BLACK)



# STARGATE 950 ECO - Direct-indirect light

# 5611-LBC3



INDOOR > WALL - CEILING - SUSPENSION > STARGATE

# **TECHNICAL DRAWING**



## **COMPANY**

Side Spa has always been a benchmark in the manufacturing industry for its constant focus on product quality, assembly and sustainability of its items. The company is distinguished by its dedication to offering customers the highest quality products that meet needs and exceed expectations.

Side Spa pays the utmost attention to the quality of its products. Each stage of production undergoes rigorous quality control to ensure that only first-class items reach the market. By using high-quality materials and adopting state-of-the-art manufacturing processes, the company is able to offer products that stand the test of time and maintain their performance over the years. Quality is a top priority for Side Spa, which strives to meet the highest standards of excellence.