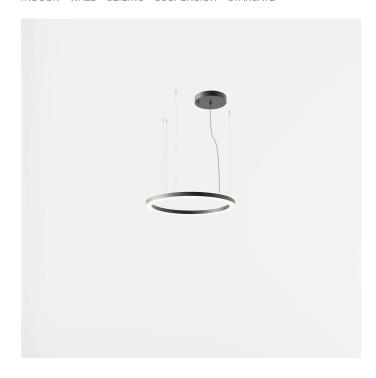

# STARGATE 950 ECO - Direct-indirect light

## **FEATURES**

| Intended Use:   | Interior                                                                  |
|-----------------|---------------------------------------------------------------------------|
| Installation:   | Suspension                                                                |
| Fixing:         | Suspension system with steel rope(s) L=3100 mm and micrometric adjustment |
| Body/Structure: | Sheet steel body                                                          |
| Painting:       | Interior polyester powder coating                                         |
| Finish:         | Black                                                                     |
| Glass/Screen:   | Bi-satin polycarbonate diffuser screen                                    |
| Driver:         | Remote driver for LED,<br>650mA dc stabilized output                      |
|                 |                                                                           |

## TECHNICAL DATA

| Tension:               | 220-240V 50/60Hz           |
|------------------------|----------------------------|
| Beam:                  | Symmetrical, dual emission |
| Current:               | 650mA                      |
| Insulation class:      | 1                          |
| Weight:                | 10.3 kg                    |
| IP grade:              | 40                         |
| Glow wire:             | 850 °C                     |
| Lamp included:         | Yes                        |
| LED type:              | Power LED                  |
| Overall power:         | 93.4 W                     |
| Appliance flow:        | 7770 lm                    |
| Nominal duration:      | 50.000 ore L80 B20         |
| Color temperature:     | 3000 K                     |
| Color rendering index: | >80                        |
| Color consistency:     | 3 SDCM                     |