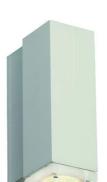

# **FEATURES**

| Intended Use:     | Indoor,outdoor,SIDESIGN                              |
|-------------------|------------------------------------------------------|
| Installation:     | Wall                                                 |
| Body/Structure:   | Cast aluminum body                                   |
| Painting:         | Epoxy powder coating with special outdoor treatment  |
| Finish:           | Grinning white                                       |
| Reflector/Optics: | Pure aluminum reflector                              |
| Glass/Screen:     | Decorative extra clear tempered glass thickness 15mm |
| Driver:           | Integrated                                           |

#### **TECHNICAL DATA**

| Tension:               | 220/240V                     |
|------------------------|------------------------------|
| Beam:                  | Single-emission diffuser 40° |
| Weight:                | 3.10 kg                      |
| IP grade:              | IP 65                        |
| Grade IK:              | 8                            |
| Lamp included:         | Yes                          |
| LED type:              | Led GB                       |
| Overall power:         | 13.5 W                       |
| Appliance flow:        | 1650 lm                      |
| Nominal duration:      | 50.000 ore L80 B20           |
| Color temperature:     | 3000 K                       |
| Color rendering index: | >90                          |
| Color consistency:     | 3 SDCM                       |