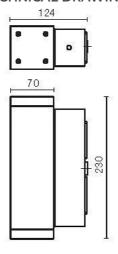

--|
| Beam:                  | Single-emission diffuser 40° |
| Weight:                | 3.10 kg                      |
| IP grade:              | IP 65                        |
| Grade IK:              | 8                            |
| Lamp included:         | Yes                          |
| LED type:              | Led GB                       |
| Overall power:         | 13.5 W                       |
| Appliance flow:        | 1650 lm                      |
| Nominal duration:      | 50.000 ore L80 B20           |
| Color temperature:     | 3000 K                       |
| Color rendering index: | >90                          |
| Color consistency:     | 3 SDCM                       |











**NOTES** 



### SD2

# D2145-M



SIDESIGN > SIDESIGN > SD

### **TECHNICAL DRAWING**



#### **COMPANY**

Side Spa has always been a benchmark in the manufacturing industry for its constant focus on product quality, assembly and sustainability of its items. The company is distinguished by its dedication to offering customers the highest quality products that meet needs and exceed expectations.

Side Spa pays the utmost attention to the quality of its products. Each stage of production undergoes rigorous quality control to ensure that only first-class items reach the market. By using high-quality materials and adopting state-of-the-art manufacturing processes, the company is able to offer products that stand the test of time and maintain their performance over the years. Quality is a top priority for Side Spa, which strives to meet the highest standards of excellence.