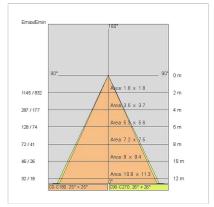

# **NOTES**

H= 600 mm Optional: Fabric power cord in two different colors: cod.643000 (WHITE) cod.613750 (BLACK)

INDOOR > WALL - CEILING - SUSPENSION > DROP 30P