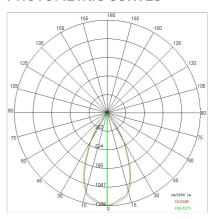

#### PHOTOMETRIC CURVES

# TECHNICAL DATA

| Tension:               | 220-240V 50/60Hz          |
|------------------------|---------------------------|
| Beam:                  | Symmetrical diffusing 40° |
| Current:               | 550mA                     |
| Insulation class:      | 2                         |
| Weight:                | 1.37 kg                   |
| IP grade:              | 20                        |
| Glow wire:             | 650 °C                    |
| Lamp included:         | Yes                       |
| LED type:              | COB LED                   |
| Overall power:         | 20 W                      |
| Appliance flow:        | 2310 lm                   |
| Nominal duration:      | 50.000(h)L90 B20          |
| Color temperature:     | 4000 K                    |
| Color rendering index: | > 90                      |
| Color consistency:     | 3 SDCM                    |