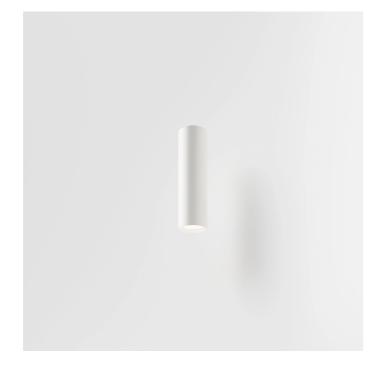

INDOOR > WALL - CEILING - SUSPENSION > DROP 30P

# **NOTES**

H= 600 mm Optional: Fabric power cord in two different colors: cod.643000 (WHITE) cod.613750 (BLACK)

INDOOR > WALL - CEILING - SUSPENSION > DROP 30P

# **TECHNICAL DRAWING**