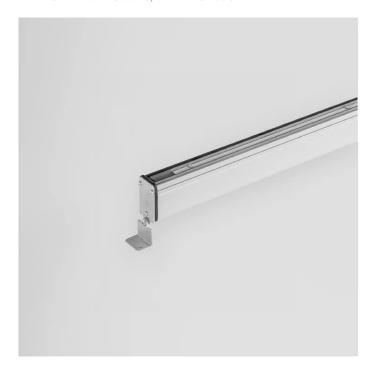

EXTERIOR > LINEAR CEILING/WALL > LONGLIGHT MINI

# **FEATURES**

| Intended Use:     | Exteriors                                            |
|-------------------|------------------------------------------------------|
| Installation:     | Ceiling/wall Mounting                                |
| Body/Structure:   | Extruded aluminum body-Stainless steel heads.        |
| Painting:         | Anodized                                             |
| Finish:           | Anodized aluminum                                    |
| Reflector/Optics: | Adjustable optics +/-90                              |
| Glass/Screen:     | Transparent tempered glass                           |
| Driver:           | Remote driver for LED,<br>350mA dc stabilized output |

### **TECHNICAL DATA**

| Tension:               | 220-240V 50/60Hz      |
|------------------------|-----------------------|
| Beam:                  | Symmetrical diffusing |
| Current:               | 350mA                 |
| Insulation class:      | 3                     |
| Weight:                | 1.8 kg                |
| IP grade:              | 65                    |
| Grade IK:              | 7                     |
| Glow wire:             | 650 ℃                 |
| Lamp included:         | Yes                   |
| Overall power:         | 16 W                  |
| Appliance flow:        | 666 lm                |
| Nominal duration:      | 0                     |
| Color temperature:     | 3000 K                |
| Color rendering index: | >90                   |