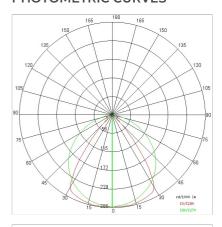

|
| Overall power:         | 16 W                  |
| Appliance flow:        | 666 lm                |
| Nominal duration:      | 0                     |
| Color temperature:     | 3000 K                |
| Color rendering index: | >90                   |

LIGHT SOURCE: 1 x LED 7.00W 550Im















### NOTES

IP 20 Remote driver supplied IP 67 On request code 645311-67

On request: fixed brackets for wall mounting

Maximum nighttime ambiance temperature when the fitting is on not exceeding  $50^{\circ}$ C Minimum nighttime ambiance temperature when the fitting is on not lower than -20°C Maximum daytime ambiance temperature when the fitting is off not exceeding  $60^{\circ}$ C



EXTERIOR > LINEAR CEILING/WALL > LONGLIGHT MINI

# **TECHNICAL DRAWING**



### PHOTOMETRIC CURVES





## **COMPANY**

Side Spa has always been a benchmark in the manufacturing industry for its constant focus on product quality, assembly and sustainability of its items. The company is distinguished by its dedication to offering customers the highest quality products that meet needs and exceed expectations.

Side Spa pays the utmost attention to the quality of its products. Each stage of production undergoes rigorous quality control to ensure that only first-class items reach the market. By using high-quality materials and adopting state-of-the-art manufacturing processes, the company is able to offer products that stand the test of time and maintain their performance over the years. Quality is a top priority for Side Spa, which strives to meet the highest standards of excellence.