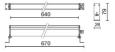

| Yes                   |
| Overall power:         | 16 W                  |
| Appliance flow:        | 666 lm                |
| Nominal duration:      | 0                     |
| Color temperature:     | 3000 K                |
| Color rendering index: | >90                   |

LIGHT SOURCE: 1 x LED 7.00W 550Im















### NOTES

IP 20 Remote driver supplied IP 67 On request code 645311-67

On request: fixed brackets for wall mounting

Maximum nighttime ambiance temperature when the fitting is on not exceeding  $50^{\circ}$ C Minimum nighttime ambiance temperature when the fitting is on not lower than -20°C Maximum daytime ambiance temperature when the fitting is off not exceeding  $60^{\circ}$ C



EXTERIOR > LINEAR CEILING/WALL > LONGLIGHT MINI

# **TECHNICAL DRAWING**



### PHOTOMETRIC CURVES





## **COMPANY**

Side Spa has always been a benchmark in the manufacturing industry for its constant focus on product quality, assembly and sustainability of its items. The company is distinguished by its dedication to offering customers the highest quality products that meet needs and exceed expectations.

Side Spa pays the utmost attention to the quality of its products. Each stage of production undergoes rigorous quality control to ensure that only first-class items reach the market. By using high-quality materials and adopting state-of-the-art manufacturing processes, the company is able to offer products that stand the test of time and maintain their performance over the years. Quality is a top priority for Side Spa, which strives to meet the highest stand