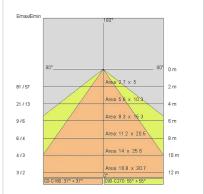

|
| Overall power:         | 16 W                  |
| Appliance flow:        | 666 lm                |
| Nominal duration:      | 0                     |
| Color temperature:     | 3000 K                |
| Color rendering index: | >90                   |

LIGHT SOURCE: 1 x LED 7.00W 550Im















### NOTES

IP 20 Remote driver supplied IP 67 On request code 645311-67

On request: fixed brackets for wall mounting

Maximum nighttime ambiance temperature when the fitting is on not exceeding  $50^{\circ}$ C Minimum nighttime ambiance temperature when the fitting is on not lower than -20°C Maximum daytime ambiance temperature when the fitting is off not exceeding  $60^{\circ}$ C



EXTERIOR > LINEAR CEILING/WALL > LONGLIGHT MINI

# **TECHNICAL DRAWING**



### PHOTOMETRIC CURVES





## **COMPANY**

Side Spa has always been a benchmark in the manufacturing industry for its constant focus on product quality, assembly and sustainability of its items. The company is distinguished by its dedication to offering customers the highest quality products that meet needs and exceed expectations.

Side Spa pays the utmost attention to the quality of its products. Each stage of production undergoes rigorous quality control to ensure that only first-class items reach the market. By using high-quality materials and adopting state-of-the-art manufacturing processes, the company is able to offer products that stand the test of time and maintain their performance over the years. Quality is a top priority for Side Spa, which strives to meet the highest standards of excellence.