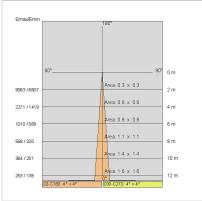

## PHOTOMETRIC CURVES

#### TECHNICAL DATA

| Beam:                  | Concentric symmetrical 10° |
|------------------------|----------------------------|
| Current:               | 650mA                      |
| Insulation class:      | 3                          |
| Weight:                | 3 kg                       |
| IP grade:              | 65                         |
| Glow wire:             | 850 °C                     |
| Lamp included:         | Yes                        |
| LED type:              | Power LED                  |
| Overall power:         | 34 W                       |
| Appliance flow:        | 3039 lm                    |
| Nominal duration:      | 50000 (h) L80 B20          |
| Color temperature:     | 4000 K                     |
| Color rendering index: | >90                        |
| Color consistency:     | 4 SDCM                     |
| Bug Evaluation:        | B3-U1-G0                   |
| CEN flow code:         | 90-99-100-100-100          |
|                        |                            |