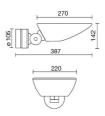

|
| Color consistency:     | 4 SDCM                     |
| Bug Evaluation:        | B3-U1-G0                   |
| CEN flow code:         | 90-99-100-100-100          |
|                        |                            |

LIGHT SOURCE: 2 x LED 17.00W 1880Im













#### **NOTES**

On request: Light beam 25° - 50° - 65°

Per versione RGB - For RGB version 645247 Driver + Mixer 645246 IR controller 645245 Remote

Maximum nighttime ambiance temperature when the fitting is on not exceeding  $50^{\circ}\mathrm{C}$ Minimum nighttime ambiance temperature when the fitting is on not lower than -20  $^{\circ}\text{C}$ Maximum daytime ambiance temperature when the fitting is off not exceeding 60°C



# E1120-LBI



EXTERIOR > RESIDENTIAL WALL-LIGHTS > AZIMUTH

## **TECHNICAL DRAWING**



## PHOTOMETRIC CURVES





#### **DRIVER**



645846 Driver Driver 350/1050mA

# **ACCESSORIES**

Driver+Mixer

645247



# AZIMUTH **E1120-LBI**



| EXTERIOR > RESIDENTIAL WALL-L | IGHTS > AZIMUTH |
|-------------------------------|-----------------|
|                               |                 |
|                               |                 |
| IR c                          | controller      |
| 648                           | 5246            |
|                               |                 |
|                               |                 |
|                               |                 |
| Ren                           | note            |
| 645                           | 5245            |
|                               |                 |
|