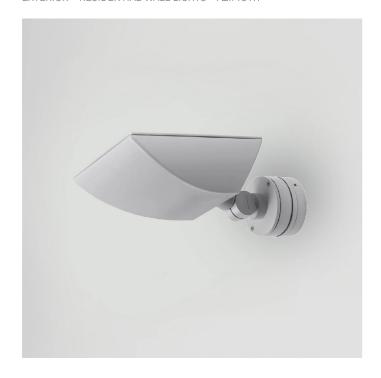

# E1120-LBI

## EXTERIOR > RESIDENTIAL WALL-LIGHTS > AZIMUTH

#### **FEATURES**

| Exteriors                                                                                                                                                                 |
|---------------------------------------------------------------------------------------------------------------------------------------------------------------------------|
| Ceiling/wall Mounting                                                                                                                                                     |
| Die-cast aluminum body EN AB-47100                                                                                                                                        |
| Polyester powder coating with special outdoor treatment (sandblasting, pickling, No. 3 washing, fluorzirconing, epoxy powder primer and polyester powder surface finish). |
| Grey                                                                                                                                                                      |
| LED lens in methacrylate                                                                                                                                                  |
| Clear screen-printed tempered glass                                                                                                                                       |
| Not included; must be ordered separately                                                                                                                                  |
|                                                                                                                                                                           |

#### TECHNICAL DATA

| Beam:                  | Concentric symmetrical 10° |
|------------------------|----------------------------|
| Current:               | 650mA                      |
| Insulation class:      | 3                          |
| Weight:                | 3 kg                       |
| IP grade:              | 65                         |
| Glow wire:             | 850 °C                     |
| Lamp included:         | Yes                        |
| LED type:              | Power LED                  |
| Overall power:         | 34 W                       |
| Appliance flow:        | 3039 lm                    |
| Nominal duration:      | 50000 (h) L80 B20          |
| Color temperature:     | 4000 K                     |
| Color rendering index: | >90                        |
| Color consistency:     | 4 SDCM                     |
| Bug Evaluation:        | B3-U1-G0                   |
| CEN flow code:         | 90-99-100-100-100          |
|                        |                            |