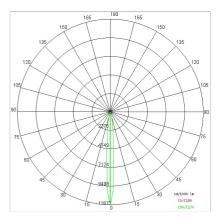

## PHOTOMETRIC CURVES

#### TECHNICAL DATA

| Beam:                  | Concentric symmetrical 10° |
|------------------------|----------------------------|
| Current:               | 650mA                      |
| Insulation class:      | 3                          |
| Weight:                | 3 kg                       |
| IP grade:              | 65                         |
| Glow wire:             | 850 °C                     |
| Lamp included:         | Yes                        |
| LED type:              | Power LED                  |
| Overall power:         | 34 W                       |
| Appliance flow:        | 3039 lm                    |
| Nominal duration:      | 50000 (h) L80 B20          |
| Color temperature:     | 4000 K                     |
| Color rendering index: | >90                        |
| Color consistency:     | 4 SDCM                     |
| Bug Evaluation:        | B3-U1-G0                   |
| CEN flow code:         | 90-99-100-100-100          |
|                        |                            |