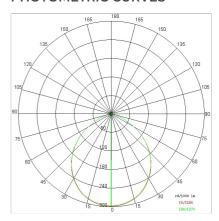

#### **TECHNICAL DATA**

| Tension:               | 220-240V 50/60Hz          |
|------------------------|---------------------------|
| Beam:                  | Symmetrical diffusing 90° |
| Current:               | 700mA                     |
| Insulation class:      | 3                         |
| Weight:                | 1.6 kg                    |
| IP grade:              | 54                        |
| Glow wire:             | 650 °C                    |
| Lamp included:         | Yes                       |
| LED type:              | COB LED                   |
| Overall power:         | 27 W                      |
| Appliance flow:        | 2492 lm                   |
| Nominal duration:      | 50.000 ore L80 B10        |
| Color temperature:     | 4000 K                    |
| Color rendering index: | > 90                      |
| Color consistency:     | 3 SDCM                    |

### PHOTOMETRIC CURVES