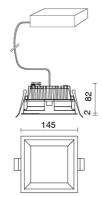

#### **FEATURES**

| Intended Use:   | Interior                                          |
|-----------------|---------------------------------------------------|
| Installation:   | Recessed Ceiling                                  |
| Recessed hole:  | ø 136x136 mm                                      |
| Fixing:         | Steel springs                                     |
| Body/Structure: | Die-cast aluminum body EN AB-47100                |
| Painting:       | Interior polyester powder coating                 |
| Finish:         | Grey                                              |
| Glass/Screen:   | Satin polycarbonate diffuser screen               |
| Driver:         | Remote driver for LED,<br>700mA stabilized output |
|                 |                                                   |

#### **TECHNICAL DATA**

| Tension:               | 220-240V 50/60Hz          |
|------------------------|---------------------------|
| Beam:                  | Symmetrical diffusing 90° |
| Current:               | 700mA                     |
| Insulation class:      | 3                         |
| Weight:                | 1.6 kg                    |
| IP grade:              | 54                        |
| Glow wire:             | 650 °C                    |
| Lamp included:         | Yes                       |
| LED type:              | COB LED                   |
| Overall power:         | 27 W                      |
| Appliance flow:        | 2492 lm                   |
| Nominal duration:      | 50.000 ore L80 B10        |
| Color temperature:     | 4000 K                    |
| Color rendering index: | > 90                      |
| Color consistency:     | 3 SDCM                    |

### **TECHNICAL DRAWING**