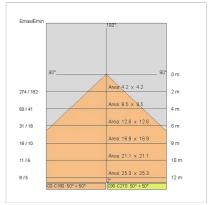

#### **TECHNICAL DATA**

| Tension:               | 220-240V 50/60Hz          |
|------------------------|---------------------------|
| Beam:                  | Symmetrical diffusing 90° |
| Current:               | 700mA                     |
| Insulation class:      | 3                         |
| Weight:                | 1.6 kg                    |
| IP grade:              | 54                        |
| Glow wire:             | 650 °C                    |
| Lamp included:         | Yes                       |
| LED type:              | COB LED                   |
| Overall power:         | 27 W                      |
| Appliance flow:        | 2492 lm                   |
| Nominal duration:      | 50.000 ore L80 B10        |
| Color temperature:     | 4000 K                    |
| Color rendering index: | > 90                      |
| Color consistency:     | 3 SDCM                    |

### PHOTOMETRIC CURVES