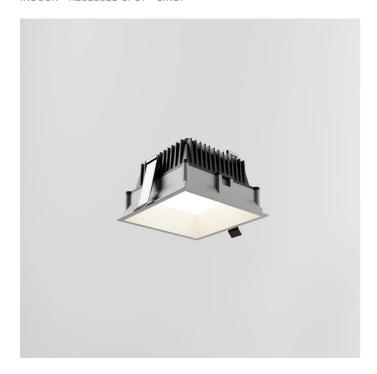

# **KT2877-LBN**

INDOOR > RECESSED SPOT > SINDI

#### **FEATURES**

| Intended Use:   | Interior                                          |
|-----------------|---------------------------------------------------|
| Installation:   | Recessed Ceiling                                  |
| Recessed hole:  | ø 136x136 mm                                      |
| Fixing:         | Steel springs                                     |
| Body/Structure: | Die-cast aluminum body EN AB-47100                |
| Painting:       | Interior polyester powder coating                 |
| Finish:         | Grey                                              |
| Glass/Screen:   | Satin polycarbonate diffuser screen               |
| Driver:         | Remote driver for LED,<br>700mA stabilized output |
|                 |                                                   |

#### **TECHNICAL DATA**

| Tension:               | 220-240V 50/60Hz          |
|------------------------|---------------------------|
| Beam:                  | Symmetrical diffusing 90° |
| Current:               | 700mA                     |
| Insulation class:      | 3                         |
| Weight:                | 1.6 kg                    |
| IP grade:              | 54                        |
| Glow wire:             | 650 °C                    |
| Lamp included:         | Yes                       |
| LED type:              | COB LED                   |
| Overall power:         | 27 W                      |
| Appliance flow:        | 2492 lm                   |
| Nominal duration:      | 50.000 ore L80 B10        |
| Color temperature:     | 4000 K                    |
| Color rendering index: | > 90                      |
| Color consistency:     | 3 SDCM                    |