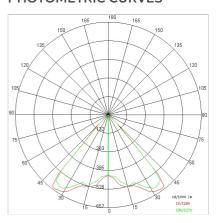

Lamp included:     | Yes                       |
| LED type:          | Power LED                 |
| Overall power:     | 73 W                      |
| Appliance flow:    | 2838 lm                   |
| Nominal duration:  | 50000                     |
| Color temperature: | RGBW                      |
| Color consistency: | 4 SDCM                    |

LIGHT SOURCE: 1 x LED 73.00W 2844Im











Maximum nighttime ambiance temperature when the fitting is on not exceeding 50°C Minimum nighttime ambiance temperature when the fitting is on not lower than -20°C Maximum daytime ambiance temperature when the fitting is off not exceeding 60°C



## PAR 56 COLOR TKT RGBW POWER - RGB

## E9605-RGB-80



EXTERIOR > UNDER WATER LIGHTS > PAR 56

## **TECHNICAL DRAWING**



#### PHOTOMETRIC CURVES





#### **ACCESSORIES**

DMX controller



### **COMPANY**

Side Spa has always been a benchmark in the manufacturing industry for its constant focus on product quality, assembly and sustainability of its items. The company is distinguished by its dedication to offering customers the highest quality products that meet needs and exceed expectations.

Side Spa pays the utmost attention to the quality of its products. Each stage of production undergoes rigorous quality control to ensure that only first-class items reach the market. By using high-quality materials and adopting state-of-the-art manufacturing processes, the company is able to offer products that stand the test of time and maintain their performance over the years. Quality is a top priority for Side Spa, which strives to meet th