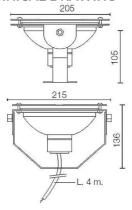

°C                    |
| Lamp included:     | Yes                       |
| LED type:          | Power LED                 |
| Overall power:     | 73 W                      |
| Appliance flow:    | 2838 lm                   |
| Nominal duration:  | 50000                     |
| Color temperature: | RGBW                      |
| Color consistency: | 4 SDCM                    |

LIGHT SOURCE: 1 x LED 73.00W 2844Im











Maximum nighttime ambiance temperature when the fitting is on not exceeding 50°C Minimum nighttime ambiance temperature when the fitting is on not lower than -20°C Maximum daytime ambiance temperature when the fitting is off not exceeding 60°C



## PAR 56 COLOR TKT RGBW POWER - RGB

## E9605-RGB-80



EXTERIOR > UNDER WATER LIGHTS > PAR 56

## **TECHNICAL DRAWING**



#### PHOTOMETRIC CURVES





#### **ACCESSORIES**

DMX controller



### **COMPANY**

Side Spa has always been a benchmark in the manufacturing industry for its constant focus on product quality, assembly and sustainability of its items. The company is distinguished by its dedication to offering customers the highest quality products that meet needs and exceed expectations.

Side Spa pays the utmost attention to the quality of its products. Each stage of production undergoes rigorous quality control to ensure that only first-class items reach the market. By using high-quality materials and adopting state-of-the-art manufacturing processes, the company is able to offer products that stand the test of time and maintain their performance over the years. Quality is a top priority for Side Sp