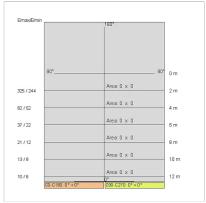

mp included:     | Yes                       |
| LED type:          | Power LED                 |
| Overall power:     | 73 W                      |
| Appliance flow:    | 2838 lm                   |
| Nominal duration:  | 50000                     |
| Color temperature: | RGBW                      |
| Color consistency: | 4 SDCM                    |

LIGHT SOURCE: 1 x LED 73.00W 2844Im











Maximum nighttime ambiance temperature when the fitting is on not exceeding 50°C Minimum nighttime ambiance temperature when the fitting is on not lower than -20°C Maximum daytime ambiance temperature when the fitting is off not exceeding 60°C



## PAR 56 COLOR TKT RGBW POWER - RGB

## E9605-RGB-80



EXTERIOR > UNDER WATER LIGHTS > PAR 56

## **TECHNICAL DRAWING**



#### PHOTOMETRIC CURVES





#### **ACCESSORIES**

DMX controller



### **COMPANY**

Side Spa has always been a benchmark in the manufacturing industry for its constant focus on product quality, assembly and sustainability of its items. The company is distinguished by its dedication to offering customers the highest quality products that meet needs and exceed expectations.

Side Spa pays the utmost attention to the quality of its products. Each stage of production undergoes rigorous quality control to ensure that only first-class items reach the market. By using high-quality materials and adopting state-of-the-art manufacturing processes, the company is able to offer products that stand the test of time and maintain their performance over the years. Quality is a top priority for Side Spa, which strives to meet the