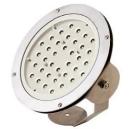

# PAR 56 COLOR TKT RGBW POWER - RGB

## E9605-RGB-80

EXTERIOR > UNDER WATER LIGHTS > PAR 56

#### **FEATURES**

| Intended Use:     | Exteriors                                                           |
|-------------------|---------------------------------------------------------------------|
| Installation:     | Floor/wall mounting - to be installed EXCLUSIVELY IN WATER Max 40°C |
| Body/Structure:   | Stainless steel body                                                |
| Finish:           | Satin stainless steel                                               |
| Reflector/Optics: | PMMA LED Lens                                                       |
| Glass/Screen:     | Clear tempered glass                                                |
| Driver:           | Not included; must be ordered separately                            |

### TECHNICAL DATA

| Beam:              | Symmetrical diffusing 80° |
|--------------------|---------------------------|
| Insulation class:  | 3                         |
| Weight:            | 1.3 kg                    |
| IP grade:          | 68                        |
| Glow wire:         | 850 °C                    |
| Lamp included:     | Yes                       |
| LED type:          | Power LED                 |
| Overall power:     | 73 W                      |
| Appliance flow:    | 2838 lm                   |
| Nominal duration:  | 50000                     |
| Color temperature: | RGBW                      |
| Color consistency: | 4 SDCM                    |

LIGHT SOURCE: 1 x LED 73.00W 2844Im

Maximum nighttime ambiance temperature when the fitting is on not exceeding 50°C Minimum nighttime ambiance temperature when the fitting is on not lower than -20°C Maximum daytime ambiance temperature when the fitting is off not exceeding 60°C