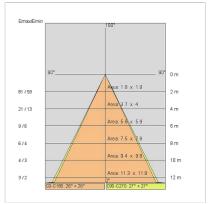

| 20                        |
| Glow wire:             | 650 °C                    |
| Lamp included:         | Yes                       |
| LED type:              | COB LED                   |
| Overall power:         | 4.5 W                     |
| Appliance flow:        | 353 lm                    |
| Nominal duration:      | 50.000(h)L90 B20          |
| Color temperature:     | 4000 K                    |
| Color rendering index: | >90                       |
| Color consistency:     | 3 SDCM                    |

LIGHT SOURCE: 1 x LED 3.50W 380lm















# **NOTES**

H= 300 mm Optional: Fabric power cord in two different colors: cod.643000 (WHITE) cod.613750 (BLACK)



INDOOR > WALL - CEILING - SUSPENSION > DROP 30S

## **TECHNICAL DRAWING**



### PHOTOMETRIC CURVES





### **COMPANY**

Side Spa has always been a benchmark in the manufacturing industry for its constant focus on product quality, assembly and sustainability of its items. The company is distinguished by its dedication to offering customers the highest quality products that meet needs and exceed expectations.

Side Spa pays the utmost attention to the quality of its products. Each stage of production undergoes rigorous quality control to ensure that only first-class items reach the market. By using high-quality materials and adopting state-of-the-art manufacturing processes, the company is able to offer products that stand the test of time and maintain their performance over the years. Quality is a top priority for Side Spa, which strives to meet the highest standards of excellence.