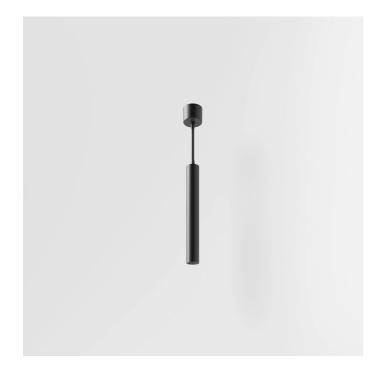

INDOOR > WALL - CEILING - SUSPENSION > DROP 30S

## **FEATURES**

| Installation:  Suspension  Suspension system by supply cable 2x0.75mm2 - L = 2000mm  Body/Structure:  Extruded aluminum body  Painting:  Interior polyester powder coating  Finish:  Grey  Reflector/Optics:  Metalized polycarbonate mirror reflector  Driver:  350mA dc stabilized output | Intended Use:     | Interior                                                 |
|---------------------------------------------------------------------------------------------------------------------------------------------------------------------------------------------------------------------------------------------------------------------------------------------|-------------------|----------------------------------------------------------|
| Body/Structure: Extruded aluminum body Painting: Interior polyester powder coating Finish: Grey Reflector/Optics: Metalized polycarbonate mirror reflector Driver: Integrated driver for LED,                                                                                               | Installation:     | Suspension                                               |
| Painting: Interior polyester powder coating  Finish: Grey  Reflector/Optics: Metalized polycarbonate mirror reflector  Driver: Integrated driver for LED,                                                                                                                                   | Fixing:           |                                                          |
| Finish: Grey  Reflector/Optics: Metalized polycarbonate mirror reflector  Driver: Integrated driver for LED,                                                                                                                                                                                | Body/Structure:   | Extruded aluminum body                                   |
| Reflector/Optics: Metalized polycarbonate mirror reflector  Driver: Integrated driver for LED,                                                                                                                                                                                              | Painting:         | Interior polyester powder coating                        |
| Driver: Integrated driver for LED,                                                                                                                                                                                                                                                          | Finish:           | Grey                                                     |
| Driver:                                                                                                                                                                                                                                                                                     | Reflector/Optics: | Metalized polycarbonate mirror reflector                 |
| oodiiii do otabiii20d odtpat                                                                                                                                                                                                                                                                | Driver:           | Integrated driver for LED,<br>350mA dc stabilized output |

# **NOTES**

H= 300 mm Optional: Fabric power cord in two different colors: cod.643000 (WHITE) cod.613750 (BLACK)

INDOOR > WALL - CEILING - SUSPENSION > DROP 30S