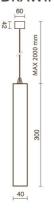

# **NOTES**

H= 300 mm Optional: Fabric power cord in two different colors: cod.643000 (WHITE) cod.613750 (BLACK)

INDOOR > WALL - CEILING - SUSPENSION > DROP 30S

## **TECHNICAL DRAWING**