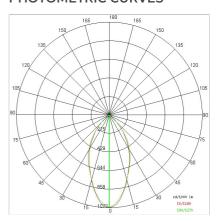

| 20                        |
| Glow wire:             | 650 °C                    |
| Lamp included:         | Yes                       |
| LED type:              | COB LED                   |
| Overall power:         | 4.5 W                     |
| Appliance flow:        | 353 lm                    |
| Nominal duration:      | 50.000(h)L90 B20          |
| Color temperature:     | 4000 K                    |
| Color rendering index: | >90                       |
| Color consistency:     | 3 SDCM                    |

LIGHT SOURCE: 1 x LED 3.50W 380lm















# **NOTES**

H= 300 mm Optional: Fabric power cord in two different colors: cod.643000 (WHITE) cod.613750 (BLACK)



INDOOR > WALL - CEILING - SUSPENSION > DROP 30S

## **TECHNICAL DRAWING**



### PHOTOMETRIC CURVES





### **COMPANY**

Side Spa has always been a benchmark in the manufacturing industry for its constant focus on product quality, assembly and sustainability of its items. The company is distinguished by its dedication to offering customers the highest quality products that meet needs and exceed expectations.

Side Spa pays the utmost attention to the quality of its products. Each stage of production undergoes rigorous quality control to ensure that only first-class items reach the market. By using high-quality materials and adopting state-of-the-art manufacturing processes, the company is able to offer products that stand the test of time and maintain their performance over the years. Quality is a top priority for Side Spa, which strives to meet the highest standards of excellence.