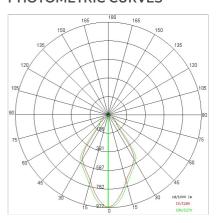

|
| Weight:                | 1.7 kg                    |
| IP grade:              | 40                        |
| Glow wire:             | 850 °C                    |
| Lamp included:         | Yes                       |
| LED type:              | Power LED                 |
| Overall power:         | 16.4 W                    |
| Appliance flow:        | 1278 lm                   |
| Nominal duration:      | 50000 L80 B50             |
| Color temperature:     | 3000 K                    |
| Color rendering index: | >90                       |
| Color consistency:     | 3 SDCM                    |

LIGHT SOURCE: 1 x LED 14.40W 1280Im























# 67785-LBC-60



INDOOR > WALL - CEILING - SUSPENSION > VEGA

# **TECHNICAL DRAWING**



#### PHOTOMETRIC CURVES





### **COMPANY**

Side Spa has always been a benchmark in the manufacturing industry for its constant focus on product quality, assembly and sustainability of its items. The company is distinguished by its dedication to offering customers the highest quality products that meet needs and exceed expectations.

Side Spa pays the utmost attention to the quality of its products. Each stage of production undergoes rigorous quality control to ensure that only first-class items reach the market. By using high-quality materials and adopting state-of-the-art manufacturing processes, the company is able to offer products that stand the test of time and maintain their performance over the years. Quality is a top priority for Side Spa, which strives to meet the highest standards of excellence.