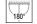

#### PHOTOMETRIC CURVES

# **TECHNICAL DATA**

| Tension:               | 220-240V 50/60Hz          |
|------------------------|---------------------------|
| Beam:                  | Symmetrical diffusing 60° |
| Current:               | 500mA                     |
| Insulation class:      | 1                         |
| Weight:                | 1.7 kg                    |
| IP grade:              | 40                        |
| Glow wire:             | 850 °C                    |
| Lamp included:         | Yes                       |
| LED type:              | Power LED                 |
| Overall power:         | 16.4 W                    |
| Appliance flow:        | 1278 lm                   |
| Nominal duration:      | 50000 L80 B50             |
| Color temperature:     | 3000 K                    |
| Color rendering index: | >90                       |
| Color consistency:     | 3 SDCM                    |