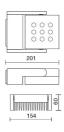

tion class:      | 1                         |
| Weight:                | 1.7 kg                    |
| IP grade:              | 40                        |
| Glow wire:             | 850 °C                    |
| Lamp included:         | Yes                       |
| LED type:              | Power LED                 |
| Overall power:         | 16.4 W                    |
| Appliance flow:        | 1278 lm                   |
| Nominal duration:      | 50000 L80 B50             |
| Color temperature:     | 3000 K                    |
| Color rendering index: | >90                       |
| Color consistency:     | 3 SDCM                    |

LIGHT SOURCE: 1 x LED 14.40W 1280Im























# 67785-LBC-60



INDOOR > WALL - CEILING - SUSPENSION > VEGA

# **TECHNICAL DRAWING**



#### PHOTOMETRIC CURVES





### **COMPANY**

Side Spa has always been a benchmark in the manufacturing industry for its constant focus on product quality, assembly and sustainability of its items. The company is distinguished by its dedication to offering customers the highest quality products that meet needs and exceed expectations.

Side Spa pays the utmost attention to the quality of its products. Each stage of production undergoes rigorous quality control to ensure that only first-class items reach the market. By using high-quality materials and adopting state-of-the-art manufacturing processes, the company is able to offer products that stand the test of time and maintain their performance over the years. Quality is a top priority for Side Spa, which strives to meet the highest sta