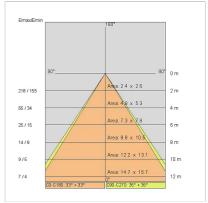

|
| Weight:                | 1.7 kg                    |
| IP grade:              | 40                        |
| Glow wire:             | 850 °C                    |
| Lamp included:         | Yes                       |
| LED type:              | Power LED                 |
| Overall power:         | 16.4 W                    |
| Appliance flow:        | 1278 lm                   |
| Nominal duration:      | 50000 L80 B50             |
| Color temperature:     | 3000 K                    |
| Color rendering index: | >90                       |
| Color consistency:     | 3 SDCM                    |

LIGHT SOURCE: 1 x LED 14.40W 1280Im























# 67785-LBC-60



INDOOR > WALL - CEILING - SUSPENSION > VEGA

# **TECHNICAL DRAWING**



#### PHOTOMETRIC CURVES





### **COMPANY**

Side Spa has always been a benchmark in the manufacturing industry for its constant focus on product quality, assembly and sustainability of its items. The company is distinguished by its dedication to offering customers the highest quality products that meet needs and exceed expectations.

Side Spa pays the utmost attention to the quality of its products. Each stage of production undergoes rigorous quality control to ensure that only first-class items reach the market. By using high-quality materials and adopting state-of-the-art manufacturing processes, the company is able to offer products that stand the test of time and maintain their performance over the years. Quality is a top priority for Side Spa, which strives to meet the highest standards of excellence.