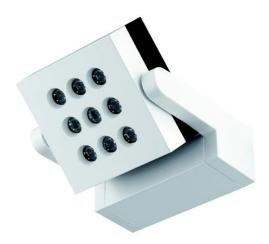

# **FEATURES**

| Intended Use:     | Interior                                                                               |
|-------------------|----------------------------------------------------------------------------------------|
| Installation:     | Ceiling/wall Mounting                                                                  |
| Body/Structure:   | Extruded aluminum component compartment body and die-cast aluminum optical compartment |
| Painting:         | Interior polyester powder coating                                                      |
| Finish:           | Grey                                                                                   |
| Reflector/Optics: | LED lens made of methacrylate - Adjustable optics                                      |
| Driver:           | Integrated driver for LED,<br>500mA dc stabilized output                               |

# **TECHNICAL DATA**

| Tension:               | 220-240V 50/60Hz          |
|------------------------|---------------------------|
| Beam:                  | Symmetrical diffusing 60° |
| Current:               | 500mA                     |
| Insulation class:      | 1                         |
| Weight:                | 1.7 kg                    |
| IP grade:              | 40                        |
| Glow wire:             | 850 °C                    |
| Lamp included:         | Yes                       |
| LED type:              | Power LED                 |
| Overall power:         | 16.4 W                    |
| Appliance flow:        | 1278 lm                   |
| Nominal duration:      | 50000 L80 B50             |
| Color temperature:     | 3000 K                    |
| Color rendering index: | >90                       |
| Color consistency:     | 3 SDCM                    |

LIGHT SOURCE: 1 x LED 14.40W 1280Im