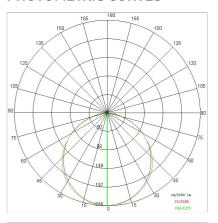

|
| IP grade:              | 40                         |
| Glow wire:             | 650 °C                     |
| Lamp included:         | Yes                        |
| LED type:              | SMD LED                    |
| Overall power:         | 25 W                       |
| Appliance flow:        | 1908 lm                    |
| Nominal duration:      | 50.000 (h) L80 B20         |
| Color temperature:     | 3000 K                     |
| Color rendering index: | >90                        |
| Color consistency:     | 3 SDCM                     |

LIGHT SOURCE: 1 x LED 22.00W 2700Im

















## NOTES

On request: power increased max 36 Led L 1060mm





INDOOR > CONTROLLED LIGHT > TRAIL SOSPENSIONE

### **TECHNICAL DRAWING**



### PHOTOMETRIC CURVES





#### **ACCESSORIES**





Adapter for 3-phase track (already mounted on the device)

3193



| Rosette |    |
|---------|----|
| 168     | BR |
| 169     | NR |
| 165     | BR |
| 166     | NR |
|         |    |



### TRAIL - Diffusing Beam Suspension - DALI L.1060mm

### 3740-LBC-S-DA



INDOOR > CONTROLLED LIGHT > TRAIL SOSPENSIONE

#### **COMPANY**

Side Spa has always been a benchmark in the manufacturing industry for its constant focus on product quality, assembly and sustainability of its items. The company is distinguished by its dedication to offering customers the highest quality products that meet needs and exceed expectations.

Side Spa pays the utmost attention to the quality of its products. Each stage of production undergoes rigorous quality control to ensure that only f