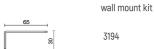

#### **ACCESSORIES**

Adapter for 3-phase track (already mounted on the device)

3193

| Rosette |    |
|---------|----|
| 168     | BR |
| 169     | NR |
| 165     | BR |
| 166     | NR |
|         |    |