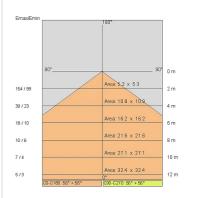

|
| IP grade:              | 40                         |
| Glow wire:             | 650 °C                     |
| Lamp included:         | Yes                        |
| LED type:              | SMD LED                    |
| Overall power:         | 25 W                       |
| Appliance flow:        | 1908 lm                    |
| Nominal duration:      | 50.000 (h) L80 B20         |
| Color temperature:     | 3000 K                     |
| Color rendering index: | >90                        |
| Color consistency:     | 3 SDCM                     |

LIGHT SOURCE: 1 x LED 22.00W 2700Im

















## NOTES

On request: power increased max 36 Led L 1060mm





INDOOR > CONTROLLED LIGHT > TRAIL SOSPENSIONE

### **TECHNICAL DRAWING**



### PHOTOMETRIC CURVES





#### **ACCESSORIES**





Adapter for 3-phase track (already mounted on the device)

3193



| Rosette |    |
|---------|----|
| 168     | BR |
| 169     | NR |
| 165     | BR |
| 166     | NR |
|         |    |



### TRAIL - Diffusing Beam Suspension - DALI L.1060mm

### 3740-LBC-S-DA



INDOOR > CONTROLLED LIGHT > TRAIL SOSPENSIONE

#### **COMPANY**

Side Spa has always been a benchmark in the manufacturing industry for its constant focus on product quality, assembly and sustainability of its items. The company is distinguished by its dedication to offering customers the highest quality products that meet needs and exceed expectations.

Side Spa pays the utmost attention to the quality of its products. Each stage of production undergoes rigorous quality control to ensure that only fir