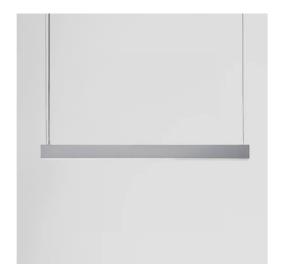

# 3740-LBC-S-DA

INDOOR > CONTROLLED LIGHT > TRAIL SOSPENSIONE

#### **FEATURES**

| Intended Use:   | Interior                                                                  |
|-----------------|---------------------------------------------------------------------------|
| Installation:   | Suspension                                                                |
| Fixing:         | Suspension system with steel rope(s) L=3100 mm and micrometric adjustment |
| Body/Structure: | Body made of extruded aluminum - Heads made of thermoplastic material     |
| Painting:       | Interior polyester powder coating                                         |
| Finish:         | White                                                                     |
| Glass/Screen:   | Polycarbonate prismatic diffuser screen                                   |
| Driver:         | Integrated DALI dimmable driver for LED, 24Vdc output                     |

#### TECHNICAL DATA

| Tension:               | 220-240V 50/60Hz           |
|------------------------|----------------------------|
| Beam:                  | Symmetrical diffusing 120° |
| Current:               | 24Vdc                      |
| Insulation class:      | 1                          |
| Weight:                | 2.3 kg                     |
| IP grade:              | 40                         |
| Glow wire:             | 650 °C                     |
| Lamp included:         | Yes                        |
| LED type:              | SMD LED                    |
| Overall power:         | 25 W                       |
| Appliance flow:        | 1908 lm                    |
| Nominal duration:      | 50.000 (h) L80 B20         |
| Color temperature:     | 3000 K                     |
| Color rendering index: | >90                        |
| Color consistency:     | 3 SDCM                     |

### TRAIL - Diffusing Beam Suspension - DALI L.1060mm