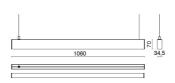

t:                | 2.3 kg                     |
| IP grade:              | 40                         |
| Glow wire:             | 650 °C                     |
| Lamp included:         | Yes                        |
| LED type:              | SMD LED                    |
| Overall power:         | 25 W                       |
| Appliance flow:        | 1908 lm                    |
| Nominal duration:      | 50.000 (h) L80 B20         |
| Color temperature:     | 3000 K                     |
| Color rendering index: | >90                        |
| Color consistency:     | 3 SDCM                     |

LIGHT SOURCE: 1 x LED 22.00W 2700Im

















## NOTES

On request: power increased max 36 Led L 1060mm





INDOOR > CONTROLLED LIGHT > TRAIL SOSPENSIONE

### **TECHNICAL DRAWING**



### PHOTOMETRIC CURVES





#### **ACCESSORIES**





Adapter for 3-phase track (already mounted on the device)

3193



| Rosette |    |
|---------|----|
| 168     | BR |
| 169     | NR |
| 165     | BR |
| 166     | NR |
|         |    |



### TRAIL - Diffusing Beam Suspension - DALI L.1060mm

### 3740-LBC-S-DA



INDOOR > CONTROLLED LIGHT > TRAIL SOSPENSIONE

#### **COMPANY**

Side Spa has always been a benchmark in the manufacturing industry for its constant focus on product quality, assembly and sustainability of its items. The company is distinguished by its dedication to offering customers the highest quality products that meet needs and exceed expectations.

Side Spa pays the utmost attention to the quality of its products. Each stage of production undergoes rigorous quality con