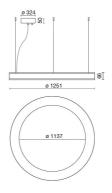

| 220-240V 50/60Hz           |
|----------------------------|
| Symmetrical, dual emission |
| 500mA                      |
| 1                          |
| 13.5 kg                    |
| 40                         |
| 850 ℃                      |
| Yes                        |
| Power LED                  |
| 118 W                      |
| 10359 lm                   |
| 50.000 ore L80 B20         |
| 4000 K                     |
| >80                        |
| 3 SDCM                     |
|                            |

LIGHT SOURCE: 24 x LED 4.50W 720Im



NOTES Optional: Fabric power cord in two different colors: cod.643000 (WHITE) cod.613750 (BLACK)



## STARGATE 1250 ECO - DIRECT/INDIRECT LIGHT 5617-LBN-DA4



INDOOR > WALL - CEILING - SUSPENSION > STARGATE

## TECHNICAL DRAWING



## PHOTOMETRIC CURVES





### COMPANY

Side Spa has always been a benchmark in the manufacturing industry for its constant focus on product quality, assembly and sustainability of its items. The company is distinguished by its dedication to offering customers the highest quality products that meet needs and exceed expectations.

Side Spa pays the utmost attention to the quality of its products. Each stage of production undergoes rigorous quality control to ensure that only first-class items reach the market. By using highquality materials and adopting state-of-the-art manufacturing processes, the company is able to offer products that stand the test of time and maintain their performance over the years. Quality is a top priority for Side Spa, which strives to meet the highest standards