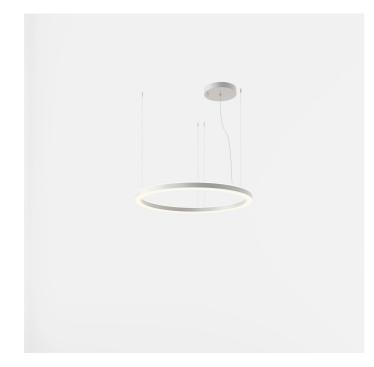

# STARGATE 1250 ECO - DIRECT/INDIRECT LIGHT 5617-LBN-DA4

INDOOR > WALL - CEILING - SUSPENSION > STARGATE

## FEATURES

| Intended Use:   | Interior                                                                  |
|-----------------|---------------------------------------------------------------------------|
| Installation:   | Suspension                                                                |
| Fixing:         | Suspension system with steel rope(s) L=3100 mm and micrometric adjustment |
| Body/Structure: | Sheet steel body                                                          |
| Painting:       | Interior polyester powder coating                                         |
| Finish:         | Grey                                                                      |
| Glass/Screen:   | Bi-satin polycarbonate diffuser screen                                    |
| Driver:         | DALI dimmable remote power supply for LED,<br>max output 500mA dc         |