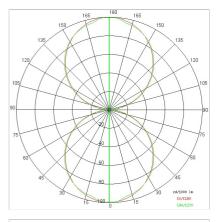

|
|----------------------------|
| Symmetrical, dual emission |
| 500mA                      |
| 1                          |
| 13.5 kg                    |
| 40                         |
| 850 ℃                      |
| Yes                        |
| Power LED                  |
| 118 W                      |
| 10359 lm                   |
| 50.000 ore L80 B20         |
| 4000 K                     |
| >80                        |
| 3 SDCM                     |
|                            |

LIGHT SOURCE: 24 x LED 4.50W 720Im



NOTES Optional: Fabric power cord in two different colors: cod.643000 (WHITE) cod.613750 (BLACK)



## STARGATE 1250 ECO - DIRECT/INDIRECT LIGHT 5617-LBN-DA4



INDOOR > WALL - CEILING - SUSPENSION > STARGATE

## TECHNICAL DRAWING



## PHOTOMETRIC CURVES





### COMPANY

Side Spa has always been a benchmark in the manufacturing industry for its constant focus on product quality, assembly and sustainability of its items. The company is distinguished by its dedication to offering customers the highest quality products that meet needs and exceed expectations.

Side Spa pays the utmost attention to the quality of its products. Each stage of production undergoes rigorous quality control to ensure that only first-class items reach the market. By using highquality materials and adopting state-of-the-art manufacturing processes, the company is able to offer products that stand the test of time and maintain their performance over the years. Quality is a top priority for Side Spa, which strives to meet the highest standards of excellence.