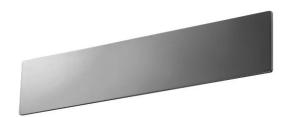

## **FEATURES**

| Intended Use:                   | Indoor,outdoor,SIDESIGN          |
|---------------------------------|----------------------------------|
| Installation:                   | Walls                            |
| Body/Structure:                 | Body made of painted sheet steel |
| Painting:                       | Galvanic treatment               |
| Finish:                         | Inox                             |
|                                 | IIIOX                            |
| Reflector/Optics:               | Methacrylate led lens            |
| Reflector/Optics: Glass/Screen: |                                  |

#### **TECHNICAL DATA**

| Tension:               | 220/240v, 24 V dc      |
|------------------------|------------------------|
| Beam:                  | Direct- Indirect Light |
| Insulation class:      | 2                      |
| Weight:                | 3.50 kg                |
| IP grade:              | IP40                   |
| Grade IK:              | 10                     |
| Glow wire:             | 850° °C                |
| Lamp included:         | Yes                    |
| LED type:              | SMD LED                |
| Overall power:         | 26 W                   |
| Appliance flow:        | 3640 lm                |
| Nominal duration:      | 50.000 ore L80 B32     |
| Color temperature:     | 3000 K                 |
| Color rendering index: | >90                    |
| Color consistency:     | 3 SDCM                 |