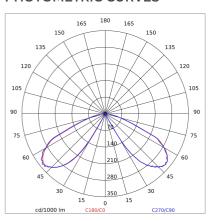

low:        | 885 lm                            |
| Nominal duration:      | 50.000 (h) L90 B50                |
| Color temperature:     | 4000 K                            |
| Color rendering index: | >90                               |
| Color consistency:     | 3 SDCM                            |

LIGHT SOURCE: 1 x 20W 2652.40Im





















# **NOTES**

Optional: Infrared sensor On request: **DALI** 

Maximum nighttime ambiance temperature when the fitting is on not exceeding  $50^{\circ}$ C Minimum nighttime ambiance temperature when the fitting is on not lower than -20°C Maximum daytime ambiance temperature when the fitting is off not exceeding  $60^{\circ}$ C



EXTERIOR > URBAN RESIDENTIAL BOLLARD > VERSO 175 KONIC EVO

## **TECHNICAL DRAWING**



#### PHOTOMETRIC CURVES





#### **ACCESSORIES**



Formwork for ground fixing

899-N

IP68 connector ø 7 to 12mm



646308 NE

IP68 "T" connector ø 7 to 10mm for continuous rows



646636 NE



## VERSO 175 KONIC EVO - H.235mm - Omnidirectional

## E6021-LBN-N



EXTERIOR > URBAN RESIDENTIAL BOLLARD > VERSO 175 KONIC EVO

Galvanized steel fixing plate with anchor belts

4074-N

#### **COMPANY**

Side Spa has always been a benchmark in the manufacturing industry for its constant focus on product quality, assembly and sustainability of its items. The company is distinguished by its dedication to offering customers the highest quality products that meet needs and exceed expectations.

Side Spa pays the utmost attention to the quality of its products. Each stage of production undergoes rigorous quality control to en