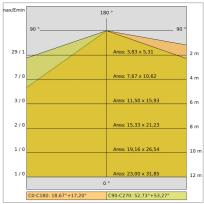

w:        | 885 lm                            |
| Nominal duration:      | 50.000 (h) L90 B50                |
| Color temperature:     | 4000 K                            |
| Color rendering index: | >90                               |
| Color consistency:     | 3 SDCM                            |

LIGHT SOURCE: 1 x 20W 2652.40Im





















# **NOTES**

Optional: Infrared sensor On request: **DALI** 

Maximum nighttime ambiance temperature when the fitting is on not exceeding  $50^{\circ}$ C Minimum nighttime ambiance temperature when the fitting is on not lower than -20°C Maximum daytime ambiance temperature when the fitting is off not exceeding  $60^{\circ}$ C



EXTERIOR > URBAN RESIDENTIAL BOLLARD > VERSO 175 KONIC EVO

## **TECHNICAL DRAWING**



#### PHOTOMETRIC CURVES





#### **ACCESSORIES**



Formwork for ground fixing

899-N

IP68 connector ø 7 to 12mm



646308 NE

IP68 "T" connector ø 7 to 10mm for continuous rows



646636 NE



## VERSO 175 KONIC EVO - H.235mm - Omnidirectional

## E6021-LBN-N



EXTERIOR > URBAN RESIDENTIAL BOLLARD > VERSO 175 KONIC EVO

Galvanized steel fixing plate with anchor belts

4074-N

#### **COMPANY**

Side Spa has always been a benchmark in the manufacturing industry for its constant focus on product quality, assembly and sustainability of its items. The company is distinguished by its dedication to offering customers the highest quality products that meet needs and exceed expectations.

Side Spa pays the utmost attention to the quality of its products. Each stage of production undergoes rigorous quality control to ensu