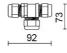

#### **ACCESSORIES**

Formwork for ground fixing

899-N

IP68 connector ø 7 to 12mm

646308 NE

IP68 "T" connector ø 7 to 10mm for continuous rows

646636 NE