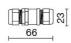

#### **ACCESSORIES**

Formwork for ground fixing

899-N

IP68 connector ø 7 to 12mm

646308 NE

IP68 "T" connector ø 7 to 10mm for continuous rows

646636 NE