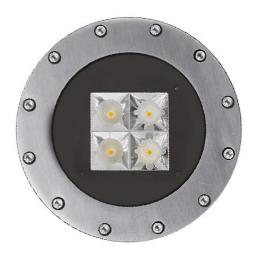

## **SUBWATER 175**

#### **FEATURES**

| Exteriors                                                        |
|------------------------------------------------------------------|
| Recessed wall/floor                                              |
| Body, frame/ring and formwork made of stainless steel (AISI 316) |
| Transparent protective coating                                   |
| Satin stainless steel                                            |
| Metalized polycarbonate mirror reflector                         |
| Clear tempered glass                                             |
| Not included; must be ordered separately                         |
|                                                                  |

#### TECHNICAL DATA

| Beam:                  | Concentric symmetrical 12° |
|------------------------|----------------------------|
| Current:               | 350mA                      |
| Insulation class:      | 3                          |
| Weight:                | 3.8 kg                     |
| IP grade:              | 68                         |
| Glow wire:             | 850 °C                     |
| Lamp included:         | Yes                        |
| LED type:              | Power LED                  |
| Overall power:         | 11.8 W                     |
| Appliance flow:        | 1593 lm                    |
| Nominal duration:      | 50003 (h) L80 B20          |
| Color temperature:     | 4000 K                     |
| Color rendering index: | >80                        |
| Color consistency:     | 3 SDCM                     |