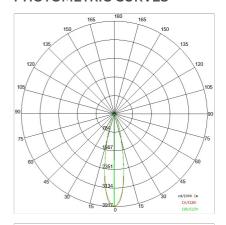

### PHOTOMETRIC CURVES

#### TECHNICAL DATA

| Beam:                  | Concentric symmetrical 12° |
|------------------------|----------------------------|
| Current:               | 350mA                      |
| Insulation class:      | 3                          |
| Weight:                | 3.8 kg                     |
| IP grade:              | 68                         |
| Glow wire:             | 850 °C                     |
| Lamp included:         | Yes                        |
| LED type:              | Power LED                  |
| Overall power:         | 11.8 W                     |
| Appliance flow:        | 1593 lm                    |
| Nominal duration:      | 50003 (h) L80 B20          |
| Color temperature:     | 4000 K                     |
| Color rendering index: | >80                        |
| Color consistency:     | 3 SDCM                     |