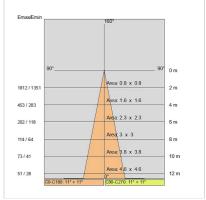

### PHOTOMETRIC CURVES

#### TECHNICAL DATA

| Beam:                  | Concentric symmetrical 12° |
|------------------------|----------------------------|
| Current:               | 350mA                      |
| Insulation class:      | 3                          |
| Weight:                | 3.8 kg                     |
| IP grade:              | 68                         |
| Glow wire:             | 850 °C                     |
| Lamp included:         | Yes                        |
| LED type:              | Power LED                  |
| Overall power:         | 11.8 W                     |
| Appliance flow:        | 1593 lm                    |
| Nominal duration:      | 50003 (h) L80 B20          |
| Color temperature:     | 4000 K                     |
| Color rendering index: | >80                        |
| Color consistency:     | 3 SDCM                     |