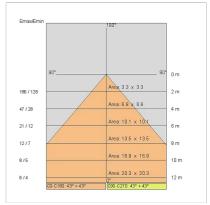

|
| IP grade:              | 20                        |
| Glow wire:             | 650 °C                    |
| Lamp included:         | Yes                       |
| LED type:              | SMD LED                   |
| Overall power:         | 15 W                      |
| Appliance flow:        | 1477 lm                   |
| Nominal duration:      | 50.000 (h) L90 B50        |
| Color temperature:     | 4000 K                    |
| Color rendering index: | >90                       |
| Color consistency:     | 3 SDCM                    |

LIGHT SOURCE: 1 x LED 13.00W 1740Im

















# **NOTES**

On request: emergency version by adding the kit INV 1052 kit 1h INV 1052-3 kit 3h  $\,$ 





INDOOR > RECESSED SPOT > SINDI

## **TECHNICAL DRAWING**



### PHOTOMETRIC CURVES





## **COMPANY**

Side Spa has always been a benchmark in the manufacturing industry for its constant focus on product quality, assembly and sustainability of its items. The company is distinguished by its dedication to offering customers the highest quality products that meet needs and exceed expectations.

Side Spa pays the utmost attention to the quality of its products. Each stage of production undergoes rigorous quality control to ensure that only first-class items reach the market. By using high-quality materials and adopting state-of-the-art manufacturing processes, the company is able to offer products that stand the test of time and maintain their performance over the years. Quality is a top priority for Side Spa, which strives to meet the highest standards of excellence.