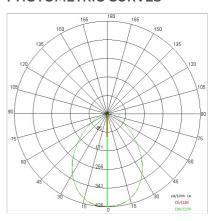

|
| IP grade:              | 20                        |
| Glow wire:             | 650 °C                    |
| Lamp included:         | Yes                       |
| LED type:              | SMD LED                   |
| Overall power:         | 15 W                      |
| Appliance flow:        | 1477 lm                   |
| Nominal duration:      | 50.000 (h) L90 B50        |
| Color temperature:     | 4000 K                    |
| Color rendering index: | >90                       |
| Color consistency:     | 3 SDCM                    |

LIGHT SOURCE: 1 x LED 13.00W 1740Im

















# **NOTES**

On request: emergency version by adding the kit INV 1052 kit 1h INV 1052-3 kit 3h  $\,$ 





INDOOR > RECESSED SPOT > SINDI

## **TECHNICAL DRAWING**



### PHOTOMETRIC CURVES





## **COMPANY**

Side Spa has always been a benchmark in the manufacturing industry for its constant focus on product quality, assembly and sustainability of its items. The company is distinguished by its dedication to offering customers the highest quality products that meet needs and exceed expectations.

Side Spa pays the utmost attention to the quality of its products. Each stage of production undergoes rigorous quality control to ensure that only first-class items reach the market. By using high-quality materials and adopting state-of-the-art manufacturing processes, the company is able to offer products that stand the test of time and maintain their performance over the years. Quality is a top priority for Side Spa, which strives to meet the highest standards of excellence.