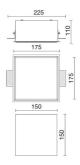

| 1 kg                      |
| IP grade:              | 20                        |
| Glow wire:             | 650 °C                    |
| Lamp included:         | Yes                       |
| LED type:              | SMD LED                   |
| Overall power:         | 15 W                      |
| Appliance flow:        | 1477 lm                   |
| Nominal duration:      | 50.000 (h) L90 B50        |
| Color temperature:     | 4000 K                    |
| Color rendering index: | >90                       |
| Color consistency:     | 3 SDCM                    |

LIGHT SOURCE: 1 x LED 13.00W 1740Im

















# **NOTES**

On request: emergency version by adding the kit INV 1052 kit 1h INV 1052-3 kit 3h  $\,$ 





INDOOR > RECESSED SPOT > SINDI

## **TECHNICAL DRAWING**



### PHOTOMETRIC CURVES





## **COMPANY**

Side Spa has always been a benchmark in the manufacturing industry for its constant focus on product quality, assembly and sustainability of its items. The company is distinguished by its dedication to offering customers the highest quality products that meet needs and exceed expectations.

Side Spa pays the utmost attention to the quality of its products. Each stage of production undergoes rigorous quality control to ensure that only first-class items reach the market. By using high-quality materials and adopting state-of-the-art manufacturing processes, the company is able to offer products that stand the test of time and maintain their performance over the years. Quality is a top priority for Side Spa, which strives to meet the highest stand