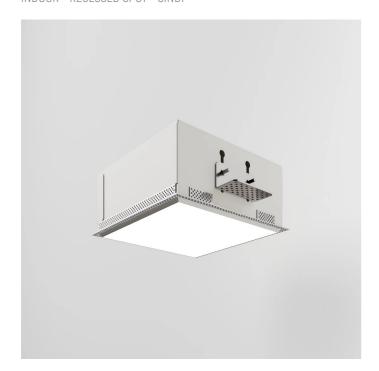

## **TECHNICAL DRAWING**

# **FEATURES**

| Intended Use:   | Interior                                              |
|-----------------|-------------------------------------------------------|
| Installation:   | Recessed Ceiling                                      |
| Recessed hole:  |                                                       |
| Fixing:         | With adjustable brackets included                     |
| Body/Structure: | Sheet steel body                                      |
| Painting:       | Interior polyester powder coating                     |
| Finish:         | White                                                 |
| Glass/Screen:   | Opal polycarbonate diffuser screen                    |
| Driver:         | Integrated driver for LED,<br>700mA stabilized output |
|                 |                                                       |

### TECHNICAL DATA

| Tension:               | 220-240V 50/60Hz          |
|------------------------|---------------------------|
| Beam:                  | Symmetrical diffusing 70° |
| Current:               | 700mA                     |
| Insulation class:      | 2                         |
| Weight:                | 1 kg                      |
| IP grade:              | 20                        |
| Glow wire:             | 650 °C                    |
| Lamp included:         | Yes                       |
| LED type:              | SMD LED                   |
| Overall power:         | 15 W                      |
| Appliance flow:        | 1477 lm                   |
| Nominal duration:      | 50.000 (h) L90 B50        |
| Color temperature:     | 4000 K                    |
| Color rendering index: | >90                       |
| Color consistency:     | 3 SDCM                    |