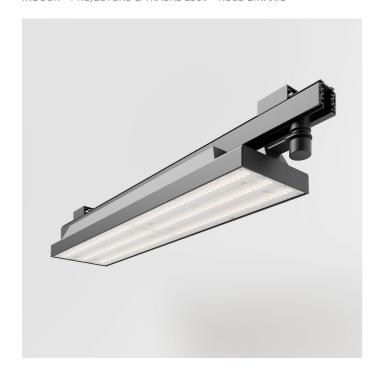

INDOOR > PROJECTORS & TRACKS 230V > ROSS BINARIO

## **FEATURES**

| Intended Use:     | Interior                                                   |
|-------------------|------------------------------------------------------------|
| Installation:     | Track Mounting                                             |
| Fixing:           | Electrical adapter + mechanical adapter for track mounting |
| Body/Structure:   | Thermoplastic material body                                |
| Finish:           | Black                                                      |
| Reflector/Optics: | PMMA LED Lens                                              |
| Driver:           | Integrated driver for LED,<br>500mA dc stabilized output   |

## **TECHNICAL DATA**

| Tension:               | 220-240V 50/60Hz          |
|------------------------|---------------------------|
| Beam:                  | Symmetrical diffusing FS° |
| Current:               | 500mA                     |
| Insulation class:      | 1                         |
| Weight:                | 2.06 kg                   |
| IP grade:              | 40                        |
| Glow wire:             | 850 °C                    |
| Lamp included:         | Yes                       |
| LED type:              | SMD LED                   |
| Overall power:         | 47.5 W                    |
| Appliance flow:        | 6894 lm                   |
| Nominal duration:      | 50.000 ore L80 B10        |
| Color temperature:     | 4000 K                    |
| Color rendering index: | >80                       |
| Color consistency:     | 3 SDCM                    |
|                        |                           |

LIGHT SOURCE: 3 x LED 14.50W 2340Im