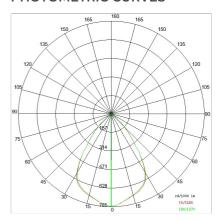

kg                   |
| IP grade:              | 40                        |
| Glow wire:             | 850 °C                    |
| Lamp included:         | Yes                       |
| LED type:              | SMD LED                   |
| Overall power:         | 47.5 W                    |
| Appliance flow:        | 6894 lm                   |
| Nominal duration:      | 50.000 ore L80 B10        |
| Color temperature:     | 4000 K                    |
| Color rendering index: | >80                       |
| Color consistency:     | 3 SDCM                    |
|                        |                           |

LIGHT SOURCE: 3 x LED 14.50W 2340Im



















# **NOTES**

INDOOR > PROJECTORS & TRACKS 230V > ROSS BINARIO

## **TECHNICAL DRAWING**



### PHOTOMETRIC CURVES





### **COMPANY**

Side Spa has always been a benchmark in the manufacturing industry for its constant focus on product quality, assembly and sustainability of its items. The company is distinguished by its dedication to offering customers the highest quality products that meet needs and exceed expectations.

Side Spa pays the utmost attention to the quality of its products. Each stage of production undergoes rigorous quality control to ensure that only first-class items reach the market. By using high-quality materials and adopting state-of-the-art manufacturing processes, the company is able to offer products that stand the test of time and maintain their performance over the years. Quality is a top priority for Side Spa, which strives to meet the highest standards of excellence.