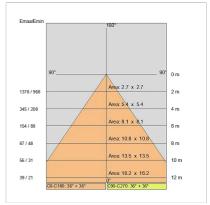

g                   |
| IP grade:              | 40                        |
| Glow wire:             | 850 °C                    |
| Lamp included:         | Yes                       |
| LED type:              | SMD LED                   |
| Overall power:         | 47.5 W                    |
| Appliance flow:        | 6894 lm                   |
| Nominal duration:      | 50.000 ore L80 B10        |
| Color temperature:     | 4000 K                    |
| Color rendering index: | >80                       |
| Color consistency:     | 3 SDCM                    |
|                        |                           |

LIGHT SOURCE: 3 x LED 14.50W 2340Im



















# **NOTES**

INDOOR > PROJECTORS & TRACKS 230V > ROSS BINARIO

## **TECHNICAL DRAWING**



### PHOTOMETRIC CURVES





### **COMPANY**

Side Spa has always been a benchmark in the manufacturing industry for its constant focus on product quality, assembly and sustainability of its items. The company is distinguished by its dedication to offering customers the highest quality products that meet needs and exceed expectations.

Side Spa pays the utmost attention to the quality of its products. Each stage of production undergoes rigorous quality control to ensure that only first-class items reach the market. By using high-quality materials and adopting state-of-the-art manufacturing processes, the company is able to offer products that stand the test of time and maintain their performance over the years. Quality is a top priority for Side Spa, which strives to meet the highest standards of excellence.