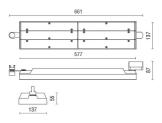

ght:                | 2.06 kg                   |
| IP grade:              | 40                        |
| Glow wire:             | 850 °C                    |
| Lamp included:         | Yes                       |
| LED type:              | SMD LED                   |
| Overall power:         | 47.5 W                    |
| Appliance flow:        | 6894 lm                   |
| Nominal duration:      | 50.000 ore L80 B10        |
| Color temperature:     | 4000 K                    |
| Color rendering index: | >80                       |
| Color consistency:     | 3 SDCM                    |
|                        |                           |

LIGHT SOURCE: 3 x LED 14.50W 2340Im



















# **NOTES**

INDOOR > PROJECTORS & TRACKS 230V > ROSS BINARIO

## **TECHNICAL DRAWING**



### PHOTOMETRIC CURVES





### **COMPANY**

Side Spa has always been a benchmark in the manufacturing industry for its constant focus on product quality, assembly and sustainability of its items. The company is distinguished by its dedication to offering customers the highest quality products that meet needs and exceed expectations.

Side Spa pays the utmost attention to the quality of its products. Each stage of production undergoes rigorous quality control to ensure that only first-class items reach the market. By using high-quality materials and adopting state-of-the-art manufacturing processes, the company is able to offer products that stand the test of time and maintain their performance over the years. Quality is a top priority for Side Spa, which strives to meet the highest stan