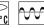

| 500mA                     |
| Insulation class:      | 1                         |
| Weight:                | 2.06 kg                   |
| IP grade:              | 40                        |
| Glow wire:             | 850 °C                    |
| Lamp included:         | Yes                       |
| LED type:              | SMD LED                   |
| Overall power:         | 47.5 W                    |
| Appliance flow:        | 6894 lm                   |
| Nominal duration:      | 50.000 ore L80 B10        |
| Color temperature:     | 4000 K                    |
| Color rendering index: | >80                       |
| Color consistency:     | 3 SDCM                    |
|                        |                           |

LIGHT SOURCE: 3 x LED 14.50W 2340Im



















# **NOTES**

INDOOR > PROJECTORS & TRACKS 230V > ROSS BINARIO

## **TECHNICAL DRAWING**



### PHOTOMETRIC CURVES





### **COMPANY**

Side Spa has always been a benchmark in the manufacturing industry for its constant focus on product quality, assembly and sustainability of its items. The company is distinguished by its dedication to offering customers the highest quality products that meet needs and exceed expectations.

Side Spa pays the utmost attention to the quality of its products. Each stage of production undergoes rigorous quality control to ensure that only first-class items reach the market. By using high-quality materials and adopting state-of-the-art manufacturing processes, the company is able to offer products that stand the test of time and maintain their perfo