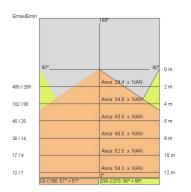

wire:             | 850 ℃                      |
| Lamp included:         | Yes                        |
| LED type:              | Power LED                  |
| Overall power:         | 118 W                      |
| Appliance flow:        | 9712 lm                    |
| Nominal duration:      | 50.000 ore L70 B20         |
| Color temperature:     | 3000 K                     |
| Color rendering index: | >80                        |
| Color consistency:     | 3 SDCM                     |

LIGHT SOURCE: 24 x LED 4.50W 675Im



## NOTES

Optional: Fabric power cord in two different colors: cod.643000 (WHITE) cod.613750 (BLACK)



## STARGATE 1250 ECO - DIRECT/INDIRECT LIGHT 5617-LBC4



INDOOR > WALL - CEILING - SUSPENSION > STARGATE

## **TECHNICAL DRAWING**



## PHOTOMETRIC CURVES





### COMPANY

Side Spa has always been a benchmark in the manufacturing industry for its constant focus on product quality, assembly and sustainability of its items. The company is distinguished by its dedication to offering customers the highest quality products that meet needs and exceed expectations.

Side Spa pays the utmost attention to the quality of its products. Each stage of production undergoes rigorous quality control to ensure that only first-class items reach the market. By using highquality materials and adopting state-of-the-art manufacturing processes, the company is able to offer products that stand the test of time and maintain their performance over the years. Quality is a top priority for Side Spa, which strives to meet the highest standards of excellence.