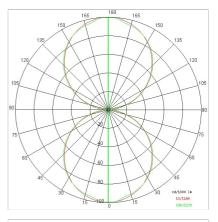

w wire:             | 850 ℃                      |
| Lamp included:         | Yes                        |
| LED type:              | Power LED                  |
| Overall power:         | 118 W                      |
| Appliance flow:        | 9712 lm                    |
| Nominal duration:      | 50.000 ore L70 B20         |
| Color temperature:     | 3000 K                     |
| Color rendering index: | >80                        |
| Color consistency:     | 3 SDCM                     |

LIGHT SOURCE: 24 x LED 4.50W 675Im



## NOTES

Optional: Fabric power cord in two different colors: cod.643000 (WHITE) cod.613750 (BLACK)



## STARGATE 1250 ECO - DIRECT/INDIRECT LIGHT 5617-LBC4



INDOOR > WALL - CEILING - SUSPENSION > STARGATE

## **TECHNICAL DRAWING**



## PHOTOMETRIC CURVES





### COMPANY

Side Spa has always been a benchmark in the manufacturing industry for its constant focus on product quality, assembly and sustainability of its items. The company is distinguished by its dedication to offering customers the highest quality products that meet needs and exceed expectations.

Side Spa pays the utmost attention to the quality of its products. Each stage of production undergoes rigorous quality control to ensure that only first-class items reach the market. By using highquality materials and adopting state-of-the-art manufacturing processes, the company is able to offer products that stand the test of time and maintain their performance over the years. Quality is a top priority for Side Spa, which strives to meet the highest standards of excellence.