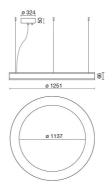

|
| Glow wire:             | 850 ℃                      |
| Lamp included:         | Yes                        |
| LED type:              | Power LED                  |
| Overall power:         | 118 W                      |
| Appliance flow:        | 9712 lm                    |
| Nominal duration:      | 50.000 ore L70 B20         |
| Color temperature:     | 3000 K                     |
| Color rendering index: | >80                        |
| Color consistency:     | 3 SDCM                     |

LIGHT SOURCE: 24 x LED 4.50W 675Im



## NOTES

Optional: Fabric power cord in two different colors: cod.643000 (WHITE) cod.613750 (BLACK)



## STARGATE 1250 ECO - DIRECT/INDIRECT LIGHT 5617-LBC4



INDOOR > WALL - CEILING - SUSPENSION > STARGATE

## **TECHNICAL DRAWING**



## PHOTOMETRIC CURVES





### COMPANY

Side Spa has always been a benchmark in the manufacturing industry for its constant focus on product quality, assembly and sustainability of its items. The company is distinguished by its dedication to offering customers the highest quality products that meet needs and exceed expectations.

Side Spa pays the utmost attention to the quality of its products. Each stage of production undergoes rigorous quality control to ensure that only first-class items reach the market. By using highquality materials and adopting state-of-the-art manufacturing processes, the company is able to offer products that stand the test of time and maintain their performance over the years. Quality is a top priority for Side Spa, which strives to meet the highest standards