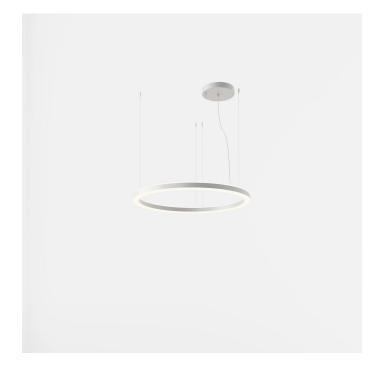

# STARGATE 1250 ECO - DIRECT/INDIRECT LIGHT 5617-LBC4

INDOOR > WALL - CEILING - SUSPENSION > STARGATE

## FEATURES

| Intended Use:   | Interior                                                                  |
|-----------------|---------------------------------------------------------------------------|
| Installation:   | Suspension                                                                |
| Fixing:         | Suspension system with steel rope(s) L=3100 mm and micrometric adjustment |
| Body/Structure: | Sheet steel body                                                          |
| Painting:       | Interior polyester powder coating                                         |
| Finish:         | Grey                                                                      |
| Glass/Screen:   | Diffuser screen made of bi-satinized polycarbonate in sectors             |
| Driver:         | Remote driver for LED,<br>500mA dc stabilized output                      |

#### TECHNICAL DATA

| Tension:               | 220-240V 50/60Hz           |
|------------------------|----------------------------|
| Beam:                  | Symmetrical, dual emission |
| Current:               | 500mA                      |
| Insulation class:      | 1                          |
| Weight:                | 13.5 kg                    |
| IP grade:              | 40                         |
| Glow wire:             | 850 ℃                      |
| Lamp included:         | Yes                        |
| LED type:              | Power LED                  |
| Overall power:         | 118 W                      |
| Appliance flow:        | 9712 lm                    |
| Nominal duration:      | 50.000 ore L70 B20         |
| Color temperature:     | 3000 K                     |
| Color rendering index: | >80                        |
| Color consistency:     | 3 SDCM                     |

LIGHT SOURCE: 24 x LED 4.50W 675Im