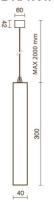

### **NOTES**

H= 300 mm Optional: Fabric power cord in two different colors: cod.643000 (WHITE) cod.613750 (BLACK)

INDOOR > WALL - CEILING - SUSPENSION > DROP 30S

## **TECHNICAL DRAWING**