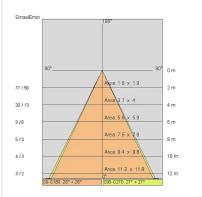

### PHOTOMETRIC CURVES

# TECHNICAL DATA

| Tension:               | 220-240V 50/60Hz          |
|------------------------|---------------------------|
| Beam:                  | Symmetrical diffusing 45° |
| Current:               | 350mA                     |
| Insulation class:      | 2                         |
| Weight:                | 0.38 kg                   |
| IP grade:              | 20                        |
| Glow wire:             | 650 ℃                     |
| Lamp included:         | Yes                       |
| LED type:              | COB LED                   |
| Overall power:         | 4.5 W                     |
| Appliance flow:        | 326 lm                    |
| Nominal duration:      | 50.000(h)L90 B20          |
| Color temperature:     | 3000 K                    |
| Color rendering index: | >90                       |
| Color consistency:     | 3 SDCM                    |