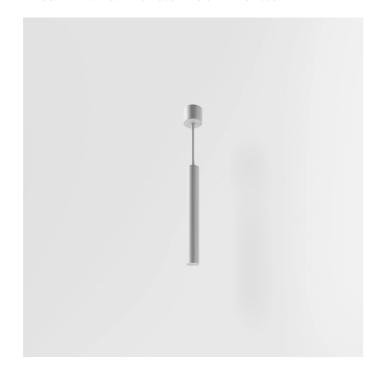

INDOOR > WALL - CEILING - SUSPENSION > DROP 30S

## **FEATURES**

| Interior                                                 |
|----------------------------------------------------------|
| Suspension                                               |
| Suspension system by supply cable 2x0.75mm2 - L = 2000mm |
| Extruded aluminum body                                   |
| Interior polyester powder coating                        |
| Grey                                                     |
| Metalized polycarbonate mirror reflector                 |
| Integrated driver for LED,<br>350mA dc stabilized output |
|                                                          |

### **NOTES**

H= 300 mm Optional: Fabric power cord in two different colors: cod.643000 (WHITE) cod.613750 (BLACK)

INDOOR > WALL - CEILING - SUSPENSION > DROP 30S