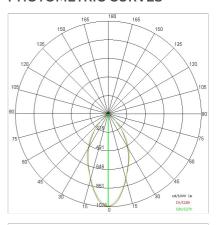

### PHOTOMETRIC CURVES

# TECHNICAL DATA

| Tension:               | 220-240V 50/60Hz          |
|------------------------|---------------------------|
| Beam:                  | Symmetrical diffusing 45° |
| Current:               | 350mA                     |
| Insulation class:      | 2                         |
| Weight:                | 0.38 kg                   |
| IP grade:              | 20                        |
| Glow wire:             | 650 ℃                     |
| Lamp included:         | Yes                       |
| LED type:              | COB LED                   |
| Overall power:         | 4.5 W                     |
| Appliance flow:        | 326 lm                    |
| Nominal duration:      | 50.000(h)L90 B20          |
| Color temperature:     | 3000 K                    |
| Color rendering index: | >90                       |
| Color consistency:     | 3 SDCM                    |