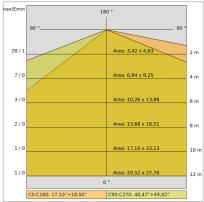

| 23 W                      |
| Appliance flow:        | 419 lm                    |
| Nominal duration:      | 50.000 (h) L90 B50        |
| Color temperature:     | 3000 K                    |
| Color rendering index: | >90                       |
| Color consistency:     | 3 SDCM                    |

LIGHT SOURCE: 1 x 20W 2523.68Im





















# **NOTES**

Optional: Infrared sensor
On request:

Maximum nighttime ambiance temperature when the fitting is on not exceeding  $50^{\circ}$ C Minimum nighttime ambiance temperature when the fitting is on not lower than -20°C Maximum daytime ambiance temperature when the fitting is off not exceeding  $60^{\circ}$ C



EXTERIOR > URBAN RESIDENTIAL BOLLARD > VERSO 175 KONIC EVO

# **TECHNICAL DRAWING**

# PHOTOMETRIC CURVES







## **ACCESSORIES**



Formwork for ground fixing

899-N

IP68 connector ø 7 to 12mm



646308 NE



IP68 "T" connector ø 7 to 10mm for continuous rows

NE

646636



# VERSO 175 KONIC EVO - H.235mm - Monodirectional

# E6041-LBC-N



EXTERIOR > URBAN RESIDENTIAL BOLLARD > VERSO 175 KONIC EVO

Galvanized steel fixing plate with anchor belts

4074-N

## **COMPANY**

Side Spa has always been a benchmark in the manufacturing industry for its constant focus on product quality, assembly and sustainability of its items. The company is distinguished by its dedication to offering customers the highest quality products that meet needs and exceed expectations.

Side Spa pays the utmost attention to the quality of its products. Each stage of production undergoes rigorous quality control to ensure th