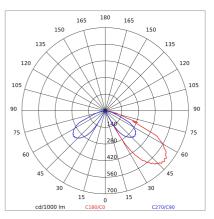

r:         | 23 W                      |
| Appliance flow:        | 419 lm                    |
| Nominal duration:      | 50.000 (h) L90 B50        |
| Color temperature:     | 3000 K                    |
| Color rendering index: | >90                       |
| Color consistency:     | 3 SDCM                    |

LIGHT SOURCE: 1 x 20W 2523.68Im





















# **NOTES**

Optional: Infrared sensor
On request:

Maximum nighttime ambiance temperature when the fitting is on not exceeding  $50^{\circ}$ C Minimum nighttime ambiance temperature when the fitting is on not lower than -20°C Maximum daytime ambiance temperature when the fitting is off not exceeding  $60^{\circ}$ C



EXTERIOR > URBAN RESIDENTIAL BOLLARD > VERSO 175 KONIC EVO

# **TECHNICAL DRAWING**

# PHOTOMETRIC CURVES







## **ACCESSORIES**



Formwork for ground fixing

899-N

IP68 connector ø 7 to 12mm



646308 NE



IP68 "T" connector ø 7 to 10mm for continuous rows

NE

646636



# VERSO 175 KONIC EVO - H.235mm - Monodirectional

# E6041-LBC-N



EXTERIOR > URBAN RESIDENTIAL BOLLARD > VERSO 175 KONIC EVO

Galvanized steel fixing plate with anchor belts

4074-N

## **COMPANY**

Side Spa has always been a benchmark in the manufacturing industry for its constant focus on product quality, assembly and sustainability of its items. The company is distinguished by its dedication to offering customers the highest quality products that meet needs and exceed expectations.

Side Spa pays the utmost attention to the quality of its products. Each stage of production undergoes rigorous quality control to ensure