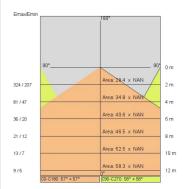

|
| Glow wire:             | 850 °C                     |
| Lamp included:         | Yes                        |
| LED type:              | Power LED                  |
| Overall power:         | 93.4 W                     |
| Appliance flow:        | 8489 lm                    |
| Nominal duration:      | 50.000 ore L80 B20         |
| Color temperature:     | 4000 K                     |
| Color rendering index: | >80                        |
| Color consistency:     | 3 SDCM                     |

LIGHT SOURCE: 24 x LED 3.60W 590Im



NOTES Optional: Fabric power cord in two different colors: cod.643000 (WHITE) cod.613750 (BLACK)





# STARGATE 950 ECO - DALI 5610-LBN-DA3



INDOOR > WALL - CEILING - SUSPENSION > STARGATE

## **TECHNICAL DRAWING**



### PHOTOMETRIC CURVES





#### COMPANY

Side Spa has always been a benchmark in the manufacturing industry for its constant focus on product quality, assembly and sustainability of its items. The company is distinguished by its dedication to offering customers the highest quality products that meet needs and exceed expectations.

Side Spa pays the utmost attention to the quality of its products. Each stage of production undergoes rigorous quality control to ensure that only first-class items reach the market. By using highquality materials and adopting state-of-the-art manufacturing processes, the company is able to offer products that stand the test of time and maintain their performance over the years. Quality is a top priority for Side Spa, which strives to meet the highest standards of excellence.