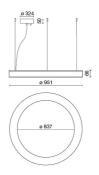

| 40                         |
| Glow wire:             | 850 °C                     |
| Lamp included:         | Yes                        |
| LED type:              | Power LED                  |
| Overall power:         | 93.4 W                     |
| Appliance flow:        | 8489 lm                    |
| Nominal duration:      | 50.000 ore L80 B20         |
| Color temperature:     | 4000 K                     |
| Color rendering index: | >80                        |
| Color consistency:     | 3 SDCM                     |

LIGHT SOURCE: 24 x LED 3.60W 590Im



NOTES Optional: Fabric power cord in two different colors: cod.643000 (WHITE) cod.613750 (BLACK)





# STARGATE 950 ECO - DALI 5610-LBN-DA3



INDOOR > WALL - CEILING - SUSPENSION > STARGATE

## **TECHNICAL DRAWING**



### PHOTOMETRIC CURVES





#### COMPANY

Side Spa has always been a benchmark in the manufacturing industry for its constant focus on product quality, assembly and sustainability of its items. The company is distinguished by its dedication to offering customers the highest quality products that meet needs and exceed expectations.

Side Spa pays the utmost attention to the quality of its products. Each stage of production undergoes rigorous quality control to ensure that only first-class items reach the market. By using highquality materials and adopting state-of-the-art manufacturing processes, the company is able to offer products that stand the test of time and maintain their performance over the years. Quality is a top priority for Side Spa, which strives to meet the highest standard