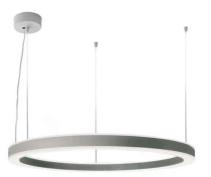

# STARGATE 950 ECO - DALI 5610-LBN-DA3

INDOOR > WALL - CEILING - SUSPENSION > STARGATE

### FEATURES

| Intended Use:   | Interior                                                                     |
|-----------------|------------------------------------------------------------------------------|
| Installation:   | Suspension                                                                   |
| Fixing:         | Suspension system with steel rope(s) L=3100 mm and<br>micrometric adjustment |
| Body/Structure: | Sheet steel body                                                             |
| Painting:       | Interior polyester powder coating                                            |
| Finish:         | White                                                                        |
| Glass/Screen:   | Bi-satin polycarbonate diffuser screen                                       |
| Driver:         | DALI dimmable remote driver for LED,<br>650mA dc output                      |