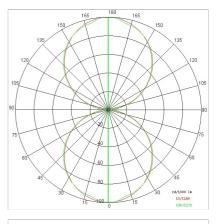

|
| Glow wire:             | 850 °C                     |
| Lamp included:         | Yes                        |
| LED type:              | Power LED                  |
| Overall power:         | 93.4 W                     |
| Appliance flow:        | 8489 lm                    |
| Nominal duration:      | 50.000 ore L80 B20         |
| Color temperature:     | 4000 K                     |
| Color rendering index: | >80                        |
| Color consistency:     | 3 SDCM                     |

LIGHT SOURCE: 24 x LED 3.60W 590Im



NOTES Optional: Fabric power cord in two different colors: cod.643000 (WHITE) cod.613750 (BLACK)





# STARGATE 950 ECO - DALI 5610-LBN-DA3



INDOOR > WALL - CEILING - SUSPENSION > STARGATE

## **TECHNICAL DRAWING**



### PHOTOMETRIC CURVES





#### COMPANY

Side Spa has always been a benchmark in the manufacturing industry for its constant focus on product quality, assembly and sustainability of its items. The company is distinguished by its dedication to offering customers the highest quality products that meet needs and exceed expectations.

Side Spa pays the utmost attention to the quality of its products. Each stage of production undergoes rigorous quality control to ensure that only first-class items reach the market. By using highquality materials and adopting state-of-the-art manufacturing processes, the company is able to offer products that stand the test of time and maintain their performance over the years. Quality is a top priority for Side Spa, which strives to meet the highest standards of excellence.