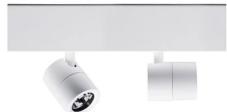

| 20                         |
| Glow wire:             | 650 °C                     |
| Lamp included:         | Yes                        |
| LED type:              | COB LED                    |
| Overall power:         | 10.4 W                     |
| Appliance flow:        | 1190 lm                    |
| Nominal duration:      | 50.000 (h) L90 B50         |
| Color temperature:     | 3000 K                     |
| Color rendering index: | >90                        |
| Color consistency:     | 3 SDCM                     |
|                        |                            |

LIGHT SOURCE: 2 x LED 5.20W 700lm







## NOTES

On request: BEND MICRO SLIM for 3-phase track. Photometry referred to single optical compartment





© Copyright Side 2010 tutti i diritti riservati



# 67366-LBC



INDOOR > WALL - CEILING - SUSPENSION > BEND BASE MICRO

## **TECHNICAL DRAWING**



## PHOTOMETRIC CURVES





## **COMPANY**

Side Spa has always been a benchmark in the manufacturing industry for its constant focus on product quality, assembly and sustainability of its items. The company is distinguished by its dedication to offering customers the highest quality products that meet needs and exceed expectations.

Side Spa pays the utmost attention to the quality of its products. Each stage of production undergoes rigorous quality control to ensure that only first-class items reach the market. By using highquality materials and adopting state-of-the-art manufacturing processes, the company is able to offer products that stand the test of time and maintain their performanc