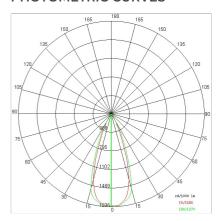

|
| LED type:              | COB LED                    |
| Overall power:         | 10.4 W                     |
| Appliance flow:        | 1190 lm                    |
| Nominal duration:      | 50.000 (h) L90 B50         |
| Color temperature:     | 3000 K                     |
| Color rendering index: | >90                        |
| Color consistency:     | 3 SDCM                     |
|                        |                            |

LIGHT SOURCE: 2 x LED 5.20W 700lm







## NOTES

On request: BEND MICRO SLIM for 3-phase track. Photometry referred to single optical compartment





© Copyright Side 2010 tutti i diritti riservati



# 67366-LBC



INDOOR > WALL - CEILING - SUSPENSION > BEND BASE MICRO

## **TECHNICAL DRAWING**



## PHOTOMETRIC CURVES





## **COMPANY**

Side Spa has always been a benchmark in the manufacturing industry for its constant focus on product quality, assembly and sustainability of its items. The company is distinguished by its dedication to offering customers the highest quality products that meet needs and exceed expectations.

Side Spa pays the utmost attention to the quality of its products. Each stage of production undergoes rigorous quality control to ensure that only first-class items reach the market. By using highquality materials and adopting state-of-the-art manufacturing processes, the company is able to offer products that stand the test of time and maintain their performance over the years. Quality is a top priority for Side Spa, which strives to meet the highest standards of excellence.