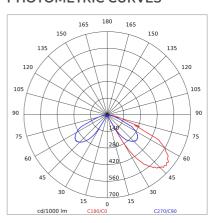

SDM LED                   |
| Overall power:         | 23 W                      |
| Appliance flow:        | 440 lm                    |
| Nominal duration:      | 50.000 (h) L90 B50        |
| Color temperature:     | 4000 K                    |
| Color rendering index: | >90                       |
| Color consistency:     | 3 SDCM                    |

LIGHT SOURCE: 1 x 20W 2652.40lm





















# **NOTES**

Maximum nighttime ambiance temperature when the fitting is on not exceeding 50°C Minimum nighttime ambiance temperature when the fitting is on not lower than -20  $^{\circ}\text{C}$ Maximum daytime ambiance temperature when the fitting is off not exceeding 60°C

EXTERIOR > URBAN RESIDENTIAL BOLLARD > VERSO 175 KONIC EVO

# **TECHNICAL DRAWING**



### PHOTOMETRIC CURVES





### **ACCESSORIES**



Formwork for ground fixing

899-N

IP68 connector ø 7 to 12mm



646308 NE

IP68 "T" connector ø 7 to 10mm for continuous rows



646636 NE



# VERSO 175 KONIC EVO - H.700mm - Monodirectional

# E6051-LBN-N



EXTERIOR > URBAN RESIDENTIAL BOLLARD > VERSO 175 KONIC EVO

Galvanized steel fixing plate with anchor belts

4074-N

#### **COMPANY**

Side Spa has always been a benchmark in the manufacturing industry for its constant focus on product quality, assembly and sustainability of its items. The company is distinguished by its dedication to offering customers the highest quality products that meet needs and exceed expectations.

Side Spa pays the utmost attention to the quality of its products. Each stage of production undergoes rigorous quality control to ensur