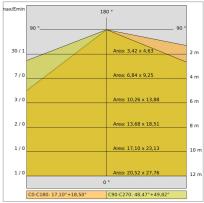

DM LED                   |
| Overall power:         | 23 W                      |
| Appliance flow:        | 440 lm                    |
| Nominal duration:      | 50.000 (h) L90 B50        |
| Color temperature:     | 4000 K                    |
| Color rendering index: | >90                       |
| Color consistency:     | 3 SDCM                    |

LIGHT SOURCE: 1 x 20W 2652.40lm





















# **NOTES**

Maximum nighttime ambiance temperature when the fitting is on not exceeding 50°C Minimum nighttime ambiance temperature when the fitting is on not lower than -20  $^{\circ}\text{C}$ Maximum daytime ambiance temperature when the fitting is off not exceeding 60°C

EXTERIOR > URBAN RESIDENTIAL BOLLARD > VERSO 175 KONIC EVO

# **TECHNICAL DRAWING**



### PHOTOMETRIC CURVES





### **ACCESSORIES**



Formwork for ground fixing

899-N

IP68 connector ø 7 to 12mm



646308 NE

IP68 "T" connector ø 7 to 10mm for continuous rows



646636 NE



# VERSO 175 KONIC EVO - H.700mm - Monodirectional

# E6051-LBN-N



EXTERIOR > URBAN RESIDENTIAL BOLLARD > VERSO 175 KONIC EVO

Galvanized steel fixing plate with anchor belts

4074-N

#### **COMPANY**

Side Spa has always been a benchmark in the manufacturing industry for its constant focus on product quality, assembly and sustainability of its items. The company is distinguished by its dedication to offering customers the highest quality products that meet needs and exceed expectations.

Side Spa pays the utmost attention to the quality of its products. Each stage of production undergoes rigorous quality control to ensure