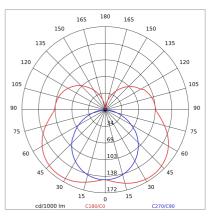

Insulation class:      | 1                     |
| Weight:                | 2.3 kg                |
| IP grade:              | 40                    |
| Glow wire:             | 850 °C                |
| Lamp included:         | Yes                   |
| LED type:              | SMD LED               |
| Overall power:         | 37.6 W                |
| Appliance flow:        | 3211 lm               |
| Nominal duration:      | 50.000 L80 B10        |
| Color temperature:     | 3000 K                |
| Color rendering index: | >90                   |
| Color consistency:     | 3 SDCM                |

LIGHT SOURCE: 2 x 16.8W 2924lm















**NOTES** 

dmension I = 1202mm.



INDOOR > WALL - CEILING - SUSPENSION > ELISEO PARETE

# **TECHNICAL DRAWING**



#### PHOTOMETRIC CURVES





#### **COMPANY**

Side Spa has always been a benchmark in the manufacturing industry for its constant focus on product quality, assembly and sustainability of its items. The company is distinguished by its dedication to offering customers the highest quality products that meet needs and exceed expectations.

Side Spa pays the utmost attention to the quality of its products. Each stage of production undergoes rigorous quality control to ensure that only first-class items reach the market. By using high-quality materials and adopting state-of-the-art manufacturing processes, the company is able to offer products that stand the test of time and maintain their performance over the years. Quality is a top priority for Side Spa, which strives to meet the highest standards of excellence.