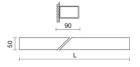

LIGHT SOURCE: 2 x 16.8W 2924lm

**NOTES** 

dmension I = 1202mm.

INDOOR > WALL - CEILING - SUSPENSION > ELISEO PARETE

# **TECHNICAL DRAWING**