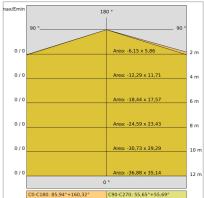

nsulation class:      | 1                     |
| Weight:                | 2.3 kg                |
| IP grade:              | 40                    |
| Glow wire:             | 850 °C                |
| Lamp included:         | Yes                   |
| LED type:              | SMD LED               |
| Overall power:         | 37.6 W                |
| Appliance flow:        | 3211 lm               |
| Nominal duration:      | 50.000 L80 B10        |
| Color temperature:     | 3000 K                |
| Color rendering index: | >90                   |
| Color consistency:     | 3 SDCM                |

LIGHT SOURCE: 2 x 16.8W 2924lm















**NOTES** 

dmension I = 1202mm.



INDOOR > WALL - CEILING - SUSPENSION > ELISEO PARETE

# **TECHNICAL DRAWING**



#### PHOTOMETRIC CURVES





#### **COMPANY**

Side Spa has always been a benchmark in the manufacturing industry for its constant focus on product quality, assembly and sustainability of its items. The company is distinguished by its dedication to offering customers the highest quality products that meet needs and exceed expectations.

Side Spa pays the utmost attention to the quality of its products. Each stage of production undergoes rigorous quality control to ensure that only first-class items reach the market. By using high-quality materials and adopting state-of-the-art manufacturing processes, the company is able to offer products that stand the test of time and maintain their performance over the years. Quality is a top priority for Side Spa, which strives to meet the highest standards of excellence.