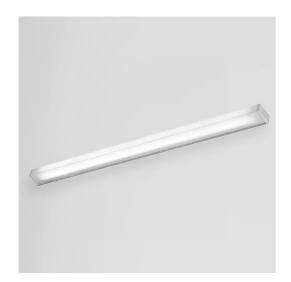

INDOOR > WALL - CEILING - SUSPENSION > ELISEO PARETE

# **FEATURES**

| Intended Use:   | Interior                                                              |
|-----------------|-----------------------------------------------------------------------|
| Installation:   | Wall Mounting                                                         |
| Body/Structure: | Body made of extruded aluminum - Heads made of thermoplastic material |
| Painting:       | Interior polyester powder coating                                     |
| Finish:         | White                                                                 |
| Glass/Screen:   | Opal polycarbonate diffuser screen                                    |
| Driver:         | Integrated driver for LED,<br>500mA dc stabilized output              |

LIGHT SOURCE: 2 x 16.8W 2924lm

**NOTES** 

dmension I = 1202mm.

INDOOR > WALL - CEILING - SUSPENSION > ELISEO PARETE