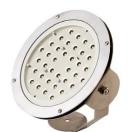

#### **FEATURES**

| Intended Use:     | Exteriors                                                           |
|-------------------|---------------------------------------------------------------------|
| Installation:     | Floor/wall mounting - to be installed EXCLUSIVELY IN WATER Max 40°C |
| Body/Structure:   | Stainless steel body                                                |
| Finish:           | Satin stainless steel                                               |
| Reflector/Optics: | PMMA LED Lens                                                       |
| Glass/Screen:     | Clear tempered glass                                                |
| Driver:           | Not included; must be ordered separately                            |

### TECHNICAL DATA

| Beam:                  | Concentric symmetrical 15° |
|------------------------|----------------------------|
| Insulation class:      | 3                          |
| Weight:                | 1.3 kg                     |
| IP grade:              | 68                         |
| Glow wire:             | 850 °C                     |
| Lamp included:         | Yes                        |
| LED type:              | Power LED                  |
| Overall power:         | 65 W                       |
| Appliance flow:        | 4969 lm                    |
| Nominal duration:      | 50000                      |
| Color temperature:     | 5300 K                     |
| Color rendering index: | >80                        |
| Color consistency:     | 4 SDCM                     |

LIGHT SOURCE: 1 x LED 65.00W 5040Im