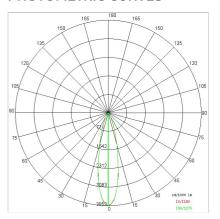

#### PHOTOMETRIC CURVES

### TECHNICAL DATA

| Beam:                  | Concentric symmetrical 15° |
|------------------------|----------------------------|
| Insulation class:      | 3                          |
| Weight:                | 1.3 kg                     |
| IP grade:              | 68                         |
| Glow wire:             | 850 °C                     |
| Lamp included:         | Yes                        |
| LED type:              | Power LED                  |
| Overall power:         | 65 W                       |
| Appliance flow:        | 4969 lm                    |
| Nominal duration:      | 50000                      |
| Color temperature:     | 5300 K                     |
| Color rendering index: | >80                        |
| Color consistency:     | 4 SDCM                     |