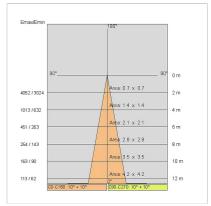

#### PHOTOMETRIC CURVES

### TECHNICAL DATA

| Beam:                  | Concentric symmetrical 15° |
|------------------------|----------------------------|
| Insulation class:      | 3                          |
| Weight:                | 1.3 kg                     |
| IP grade:              | 68                         |
| Glow wire:             | 850 °C                     |
| Lamp included:         | Yes                        |
| LED type:              | Power LED                  |
| Overall power:         | 65 W                       |
| Appliance flow:        | 4969 lm                    |
| Nominal duration:      | 50000                      |
| Color temperature:     | 5300 K                     |
| Color rendering index: | >80                        |
| Color consistency:     | 4 SDCM                     |