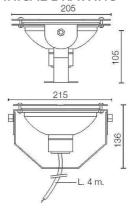

|
| Overall power:         | 65 W                       |
| Appliance flow:        | 4969 lm                    |
| Nominal duration:      | 50000                      |
| Color temperature:     | 5300 K                     |
| Color rendering index: | >80                        |
| Color consistency:     | 4 SDCM                     |

LIGHT SOURCE: 1 x LED 65.00W 5040Im











# **NOTES**

Maximum nighttime ambiance temperature when the fitting is on not exceeding  $50^{\circ}\text{C}$ Minimum nighttime ambiance temperature when the fitting is on not lower than -20°C Maximum daytime ambiance temperature when the fitting is off not exceeding  $60^{\circ}\text{C}$ 



# **PAR 56 TKF POWER**

# E9602-LBI-15



EXTERIOR > UNDER WATER LIGHTS > PAR 56

# **TECHNICAL DRAWING**



#### PHOTOMETRIC CURVES





#### **ACCESSORIES**

#### **COMPANY**

Side Spa has always been a benchmark in the manufacturing industry for its constant focus on product quality, assembly and sustainability of its items. The company is distinguished by its dedication to offering customers the highest quality products that meet needs and exceed expectations.

Side Spa pays the utmost attention to the quality of its products. Each stage of production undergoes rigorous quality control to ensure that only first-class items reach the market. By using high-quality materials and adopting state-of-the-art manufacturing processes, the company is able to offer products that stand the test of time and maintain their performance over the years. Quality is a top priority for Side Spa, which strives