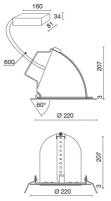

| 1.45 kg                       |
| IP grade:              | 20/44                         |
| Glow wire:             | 850 °C                        |
| Lamp included:         | Yes                           |
| LED type:              | COB LED                       |
| Overall power:         | 27 W                          |
| Appliance flow:        | 1599 lm                       |
| Nominal duration:      | 50.000 L80 B20                |
| Color temperature:     | K                             |
| Color rendering index: | >90                           |
| Color consistency:     | 3 SDCM                        |

### LIGHT SOURCE: 1 x LED 24.00W 1895Im



**NOTES** On request: dimmable version





FOODLIGHTING > FOOD RECESSED > TOR 15 ORIENTABILE FOOD

# TECHNICAL DRAWING



## PHOTOMETRIC CURVES





### COMPANY

Side Spa has always been a benchmark in the manufacturing industry for its constant focus on product quality, assembly and sustainability of its items. The company is distinguished by its dedication to offering customers the highest quality products that meet needs and exceed expectations.

Side Spa pays the utmost attention to the quality of its products. Each stage of production undergoes rigorous quality control to ensure that only first-class items reach the market. By using highquality materials and adopting state-of-the-art manufacturing processes, the company is able to offer products that stand the test of time and maintain their performance over the years. Quality is a top priority for Side Spa, which strives to meet the highest standards