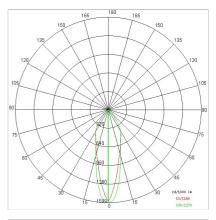

|
| IP grade:              | 20/44                         |
| Glow wire:             | 850 °C                        |
| Lamp included:         | Yes                           |
| LED type:              | COB LED                       |
| Overall power:         | 27 W                          |
| Appliance flow:        | 1599 lm                       |
| Nominal duration:      | 50.000 L80 B20                |
| Color temperature:     | K                             |
| Color rendering index: | >90                           |
| Color consistency:     | 3 SDCM                        |

### LIGHT SOURCE: 1 x LED 24.00W 1895Im



**NOTES** On request: dimmable version





FOODLIGHTING > FOOD RECESSED > TOR 15 ORIENTABILE FOOD

# TECHNICAL DRAWING



## PHOTOMETRIC CURVES





### COMPANY

Side Spa has always been a benchmark in the manufacturing industry for its constant focus on product quality, assembly and sustainability of its items. The company is distinguished by its dedication to offering customers the highest quality products that meet needs and exceed expectations.

Side Spa pays the utmost attention to the quality of its products. Each stage of production undergoes rigorous quality control to ensure that only first-class items reach the market. By using highquality materials and adopting state-of-the-art manufacturing processes, the company is able to offer products that stand the test of time and maintain their performance over the years. Quality is a top priority for Side Spa, which strives to meet the highest standards of excellence.