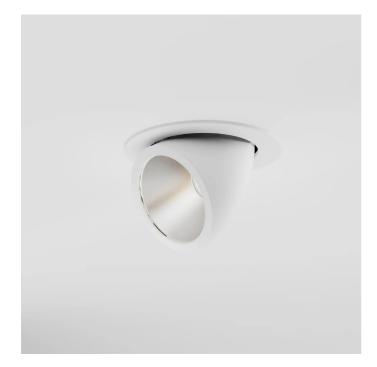

FOODLIGHTING > FOOD RECESSED > TOR 15 ORIENTABILE FOOD

## FEATURES

| Intended Use:     | Foodlighting,Interior                                           |
|-------------------|-----------------------------------------------------------------|
| Installation:     | Recessed Ceiling                                                |
| Recessed hole:    | ø 156 mm                                                        |
| Fixing:           | Steel wire springs                                              |
| Body/Structure:   | Die-cast aluminum body EN AB-47100                              |
| Painting:         | Interior polyester powder coating                               |
| Finish:           | White                                                           |
| Reflector/Optics: | 99.8% pure aluminum reflector - Removable and adjustable optics |
| Glass/Screen:     | Clear tempered glass                                            |
| Driver:           | Remote power supply for LED,<br>stabilized output 700mA dc      |

#### TECHNICAL DATA

| Tension:               | 220-240V 50/60Hz              |
|------------------------|-------------------------------|
| Beam:                  | Symmetric diffusive flood 30° |
| Current:               | 700mA                         |
| Insulation class:      | 2                             |
| Weight:                | 1.45 kg                       |
| IP grade:              | 20/44                         |
| Glow wire:             | 850 °C                        |
| Lamp included:         | Yes                           |
| LED type:              | COB LED                       |
| Overall power:         | 27 W                          |
| Appliance flow:        | 1599 lm                       |
| Nominal duration:      | 50.000 L80 B20                |
| Color temperature:     | K                             |
| Color rendering index: | >90                           |
| Color consistency:     | 3 SDCM                        |