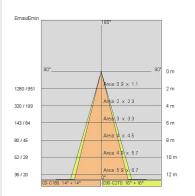

|
| IP grade:              | 20/44                         |
| Glow wire:             | 850 °C                        |
| Lamp included:         | Yes                           |
| LED type:              | COB LED                       |
| Overall power:         | 27 W                          |
| Appliance flow:        | 1599 lm                       |
| Nominal duration:      | 50.000 L80 B20                |
| Color temperature:     | K                             |
| Color rendering index: | >90                           |
| Color consistency:     | 3 SDCM                        |

### LIGHT SOURCE: 1 x LED 24.00W 1895Im



**NOTES** On request: dimmable version





FOODLIGHTING > FOOD RECESSED > TOR 15 ORIENTABILE FOOD

# TECHNICAL DRAWING



## PHOTOMETRIC CURVES





### COMPANY

Side Spa has always been a benchmark in the manufacturing industry for its constant focus on product quality, assembly and sustainability of its items. The company is distinguished by its dedication to offering customers the highest quality products that meet needs and exceed expectations.

Side Spa pays the utmost attention to the quality of its products. Each stage of production undergoes rigorous quality control to ensure that only first-class items reach the market. By using highquality materials and adopting state-of-the-art manufacturing processes, the company is able to offer products that stand the test of time and maintain their performance over the years. Quality is a top priority for Side Spa, which strives to meet the highest standards of excellence.