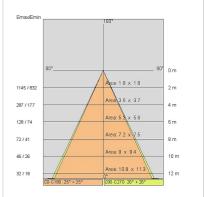

#### PHOTOMETRIC CURVES

## TECHNICAL DATA

| Tension:               | 220-240V 50/60Hz          |
|------------------------|---------------------------|
| Beam:                  | Symmetrical diffusing 40° |
| Current:               | 550mA                     |
| Insulation class:      | 2                         |
| Weight:                | 1.37 kg                   |
| IP grade:              | 20                        |
| Glow wire:             | 650 °C                    |
| Lamp included:         | Yes                       |
| LED type:              | COB LED                   |
| Overall power:         | 20 W                      |
| Appliance flow:        | 2141 lm                   |
| Nominal duration:      | 50.000(h)L90 B20          |
| Color temperature:     | 3000 K                    |
| Color rendering index: | > 90                      |
| Color consistency:     | 3 SDCM                    |