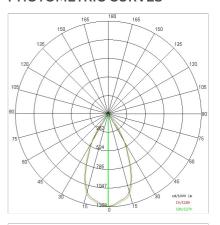

#### PHOTOMETRIC CURVES

## TECHNICAL DATA

| Tension:               | 220-240V 50/60Hz          |
|------------------------|---------------------------|
| Beam:                  | Symmetrical diffusing 40° |
| Current:               | 550mA                     |
| Insulation class:      | 2                         |
| Weight:                | 1.37 kg                   |
| IP grade:              | 20                        |
| Glow wire:             | 650 °C                    |
| Lamp included:         | Yes                       |
| LED type:              | COB LED                   |
| Overall power:         | 20 W                      |
| Appliance flow:        | 2141 lm                   |
| Nominal duration:      | 50.000(h)L90 B20          |
| Color temperature:     | 3000 K                    |
| Color rendering index: | > 90                      |
| Color consistency:     | 3 SDCM                    |