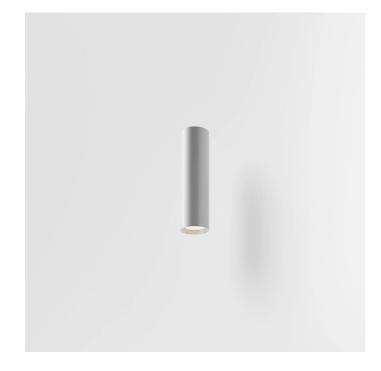

INDOOR > WALL - CEILING - SUSPENSION > DROP 30P

## **FEATURES**

| Intended Use:     | Indoor,HORTICULTURAL                                     |
|-------------------|----------------------------------------------------------|
| Installation:     | Ceiling Mounting                                         |
| Body/Structure:   | Extruded aluminum body                                   |
| Painting:         | Interior polyester powder coating                        |
| Finish:           | Grey                                                     |
| Reflector/Optics: | 99.8% pure aluminum reflector                            |
| Driver:           | Integrated driver for LED,<br>500mA dc stabilized output |

## TECHNICAL DATA

| Tension:               | 220-240V 50/60Hz          |
|------------------------|---------------------------|
| Beam:                  | Symmetrical diffusing 40° |
| Current:               | 550mA                     |
| Insulation class:      | 2                         |
| Weight:                | 1.37 kg                   |
| IP grade:              | 20                        |
| Glow wire:             | 650 °C                    |
| Lamp included:         | Yes                       |
| LED type:              | COB LED                   |
| Overall power:         | 20 W                      |
| Appliance flow:        | 2141 lm                   |
| Nominal duration:      | 50.000(h)L90 B20          |
| Color temperature:     | 3000 K                    |
| Color rendering index: | > 90                      |
| Color consistency:     | 3 SDCM                    |

## **NOTES**

H= 600 mm Optional: Fabric power cord in two different colors: cod.643000 (WHITE) cod.613750 (BLACK)

INDOOR > WALL - CEILING - SUSPENSION > DROP 30P