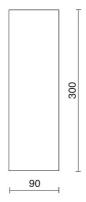

# **TECHNICAL DRAWING**

## **NOTES**

H= 600 mm Optional: Fabric power cord in two different colors: cod.643000 (WHITE) cod.613750 (BLACK)

INDOOR > WALL - CEILING - SUSPENSION > DROP 30P