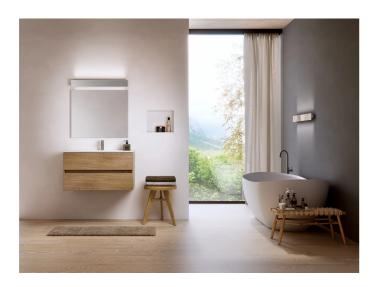

# **FEATURES**

| Intended Use:                   | Indoor,outdoor,SIDESIGN                                    |
|---------------------------------|------------------------------------------------------------|
| Installation:                   | Walls                                                      |
| Body/Structure:                 | Body made of painted sheet steel                           |
| Painting:                       | Galvanic treatment                                         |
| Finish:                         | Inox                                                       |
|                                 |                                                            |
| Reflector/Optics:               | Methacrylate led lens                                      |
| Reflector/Optics: Glass/Screen: | Methacrylate led lens Stainless steel/painted front screen |
|                                 | · · · · · · · · · · · · · · · · · · ·                      |