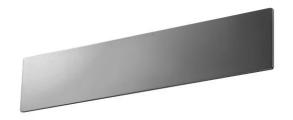

# **FEATURES**

| Intended Use:                   | Indoor,outdoor,SIDESIGN                                    |
|---------------------------------|------------------------------------------------------------|
| Installation:                   | Walls                                                      |
| Body/Structure:                 | Body made of painted sheet steel                           |
| Painting:                       | Galvanic treatment                                         |
| Finish:                         | Inox                                                       |
|                                 |                                                            |
| Reflector/Optics:               | Methacrylate led lens                                      |
| Reflector/Optics: Glass/Screen: | Methacrylate led lens Stainless steel/painted front screen |
|                                 | · · · · · · · · · · · · · · · · · · ·                      |

### **TECHNICAL DATA**

| Tension:               | 220/240v, 24 V dc  |
|------------------------|--------------------|
| Beam:                  | Direct light       |
| Insulation class:      | 2                  |
| Weight:                | 1.80 kg            |
| IP grade:              | IP40               |
| Grade IK:              | 10                 |
| Glow wire:             | 850° °C            |
| Lamp included:         | Yes                |
| LED type:              | SMD LED            |
| Overall power:         | 6.5 W              |
| Appliance flow:        | 910 lm             |
| Nominal duration:      | 50.000 ore L80 B20 |
| Color temperature:     | 3000 K             |
| Color rendering index: | >90                |
| Color consistency:     | 3 SDCM             |