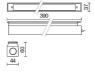

## **TECHNICAL DRAWING**

# NOTES

On request: 1 m length.

RECESSED VERSION FOR COUNTERFITTINGS (10 mm thick) Length 390 mm with groove 30 x 370 mm

IP 20 Remote driver supplied IP 67 On request code 645311-67

Maximum nighttime ambiance temperature when the fitting is on not exceeding 50°C Minimum nighttime ambiance temperature when the fitting is on not lower than -20°C Maximum daytime ambiance temperature when the fitting is off not exceeding 60°C