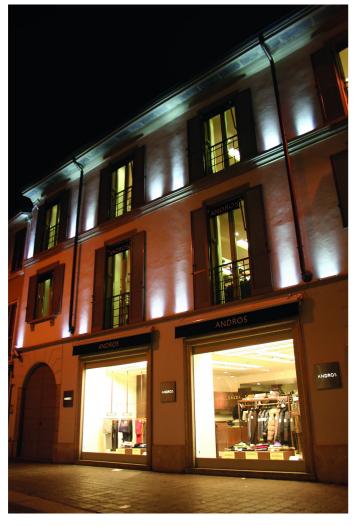

EXTERIOR > LINEAR CEILING/WALL > LONGLIGHT GROUND MINI





### **FEATURES**

| Intended Use:     | Exteriors                                                                              |
|-------------------|----------------------------------------------------------------------------------------|
| Installation:     | Ground Recessed                                                                        |
| Body/Structure:   | Body made of extruded aluminum - Frame/Ring and wall formwork made of stainless steel. |
| Painting:         | Anodized                                                                               |
| Finish:           | Satin stainless steel                                                                  |
| Reflector/Optics: | 99.8% pure aluminum reflector                                                          |
| G