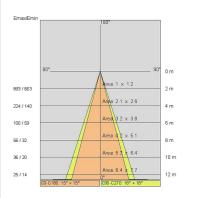

### PHOTOMETRIC CURVES

### **TECHNICAL DATA**

| Tension:               | 220-240V 50/60Hz           |
|------------------------|----------------------------|
| Beam:                  | Concentric symmetrical 20° |
| Insulation class:      | 3                          |
| Weight:                | 1.10 kg                    |
| IP grade:              | 67                         |
| Grade IK:              | 7                          |
| Drive-over:            | Yes                        |
| Static load:           | 500 kg                     |
| Glow wire:             | 650 ℃                      |
| Lamp included:         | Yes                        |
| LED type:              | Power LED                  |
| Overall power:         | 13.2 W                     |
| Appliance flow:        | 1073 lm                    |
| Nominal duration:      | 50.000 (h) L90 B20         |
| Color temperature:     | 4000 K                     |
| Color rendering index: | >90                        |
| Color consistency:     | 3 SDCM                     |