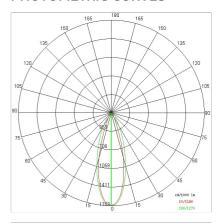

### PHOTOMETRIC CURVES

### **TECHNICAL DATA**

| Tension:               | 220-240V 50/60Hz           |
|------------------------|----------------------------|
| Beam:                  | Concentric symmetrical 20° |
| Insulation class:      | 3                          |
| Weight:                | 1.10 kg                    |
| IP grade:              | 67                         |
| Grade IK:              | 7                          |
| Drive-over:            | Yes                        |
| Static load:           | 500 kg                     |
| Glow wire:             | 650 ℃                      |
| Lamp included:         | Yes                        |
| LED type:              | Power LED                  |
| Overall power:         | 13.2 W                     |
| Appliance flow:        | 1073 lm                    |
| Nominal duration:      | 50.000 (h) L90 B20         |
| Color temperature:     | 4000 K                     |
| Color rendering index: | >90                        |
| Color consistency:     | 3 SDCM                     |