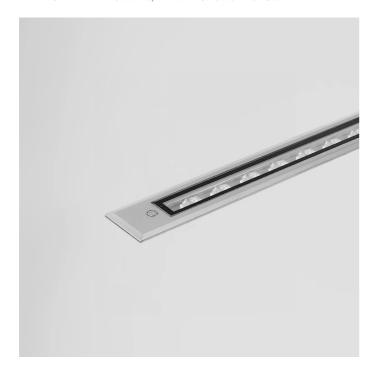

EXTERIOR > LINEAR CEILING/WALL > LONGLIGHT GROUND MINI

### **FEATURES**

| Intended Use:     | Exteriors                                                                              |
|-------------------|----------------------------------------------------------------------------------------|
| Installation:     | Ground Recessed                                                                        |
| Body/Structure:   | Body made of extruded aluminum - Frame/Ring and wall formwork made of stainless steel. |
| Painting:         | Anodized                                                                               |
| Finish:           | Satin stainless steel                                                                  |
| Reflector/Optics: | 99.8% pure aluminum reflector                                                          |
| Glass/Screen:     | Transparent tempered glass                                                             |
| Driver:           | Remote driver for LED, 24Vdc output                                                    |
|                   |                                                                                        |

### **TECHNICAL DATA**

| Tension:               | 220-240V 50/60Hz           |
|------------------------|----------------------------|
| Beam:                  | Concentric symmetrical 20° |
| Insulation class:      | 3                          |
| Weight:                | 1.10 kg                    |
| IP grade:              | 67                         |
| Grade IK:              | 7                          |
| Drive-over:            | Yes                        |
| Static load:           | 500 kg                     |
| Glow wire:             | 650 ℃                      |
| Lamp included:         | Yes                        |
| LED type:              | Power LED                  |
| Overall power:         | 13.2 W                     |
| Appliance flow:        | 1073 lm                    |
| Nominal duration:      | 50.000 (h) L90 B20         |
| Color temperature:     | 4000 K                     |
| Color rendering index: | >90                        |
| Color consistency:     | 3 SDCM                     |

LIGHT SOURCE: 1 x LED 11.20W 1450Im