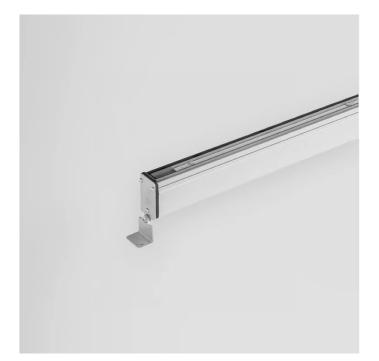

# LONGLIGHT MINI - L. 670mm RGB E9061-P-RGB

## FEATURES

| Intended Use:     | Exteriors                                     |
|-------------------|-----------------------------------------------|
| Installation:     | Ceiling/wall Mounting                         |
| Body/Structure:   | Extruded aluminum body-Stainless steel heads. |
| Painting:         | Anodized                                      |
| Finish:           | Anodized aluminum                             |
| Reflector/Optics: | 99.8% pure aluminum reflector                 |
| Glass/Screen:     | Clear tempered glass                          |
| Driver:           | Not included; must be ordered separately      |

### TECHNICAL DATA

| Symmetrical diffusing |
|-----------------------|
| 3                     |
| 1.8 kg                |
| 65                    |
| 7                     |
| 650 °C                |
| Yes                   |
| SMD LED               |
| 7 W                   |
| 0                     |
| RGB                   |
|                       |