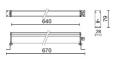

|
| 1.8 kg                |
| 65                    |
| 7                     |
| 650 °C                |
| Yes                   |
| SMD LED               |
| 7 W                   |
| 0                     |
| RGB                   |
|                       |

#### LIGHT SOURCE: 1 x LED 3.60W 0Im



NOTES IP 20 Remote driver supplied IP 67 On request code 645311-67

On request: fixed brackets for wall mounting

Maximum nighttime ambiance temperature when the fitting is on not exceeding 50°C Minimum nighttime ambiance temperature when the fitting is on not lower than -20°C Maximum daytime ambiance temperature when the fitting is off not exceeding  $60^{\circ}$ C



# LONGLIGHT MINI - L. 670mm RGB E9061-P-RGB

EXTERIOR > LINEAR CEILING/WALL > LONGLIGHT MINI



# TECHNICAL DRAWING



### COMPANY

Side Spa has always been a benchmark in the manufacturing industry for its constant focus on product quality, assembly and sustainability of its items. The company is distinguished by its dedication to offering customers the highest quality products that meet needs and exceed expectations.

Side Spa pays the utmost attention to the quality of its products. Each stage of production undergoes rigorous quality control to ensure that only first-class items reach the market. By using highquality materials and adopting state-of-the-art manufacturing processes, the company is able to offer products that stand the test of time and maintain their performance over the years. Quality is a top priority for Side Spa, which strives to meet the highest standards of excellence.