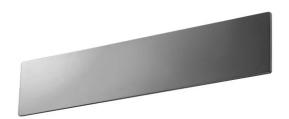

## **FEATURES**

| Intended Use:     | Indoor,outdoor,SIDESIGN              |
|-------------------|--------------------------------------|
| Installation:     | Walls                                |
| Body/Structure:   | Body made of painted sheet steel     |
| Painting:         | Galvanic treatment                   |
| Finish:           | Inox                                 |
| Reflector/Optics: | Methacrylate led lens                |
| Glass/Screen:     | Stainless steel/painted front screen |
| Driver:           | Integrated into the device           |

#### **TECHNICAL DATA**

| 220/240v, 24 V dc  |
|--------------------|
| Direct light       |
| 2                  |
| 3.50 kg            |
| IP40               |
| 10                 |
| 850° ℃             |
| Yes                |
| SMD LED            |
| 13 W               |
| 1820 lm            |
| 50.000 ore L80 B28 |
| 3000 K             |
| >90                |
| 3 SDCM             |
|                    |