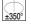

# TECHNICAL DATA

| Tension:               | 220-240V 50/60Hz           |
|------------------------|----------------------------|
| Beam:                  | Concentric symmetrical 25° |
| Current:               | 800mA                      |
| Insulation class:      | 2                          |
| Weight:                | 1 kg                       |
| IP grade:              | 20                         |
| Glow wire:             | 850 °C                     |
| Lamp included:         | Yes                        |
| LED type:              | COB LED                    |
| Overall power:         | 41 W                       |
| Appliance flow:        | 2973 lm                    |
| Nominal duration:      | 50.000 ore L80 B20         |
| Color temperature:     | 4000 K                     |
| Color rendering index: | > 90                       |
| Color consistency:     | 3 SDCM                     |

### PHOTOMETRIC CURVES