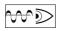

ntric symmetrical 25° |
| Current:               | 800mA                      |
| Insulation class:      | 2                          |
| Weight:                | 1 kg                       |
| IP grade:              | 20                         |
| Glow wire:             | 850 °C                     |
| Lamp included:         | Yes                        |
| LED type:              | COB LED                    |
| Overall power:         | 41 W                       |
| Appliance flow:        | 2973 lm                    |
| Nominal duration:      | 50.000 ore L80 B20         |
| Color temperature:     | 4000 K                     |
| Color rendering index: | > 90                       |
| Color consistency:     | 3 SDCM                     |

LIGHT SOURCE: 1 x LED 28.00W 3860lm





























On request: DALL





## **SHORT XS**

## 67325-LBN25AG



INDOOR > PROJECTORS & TRACKS 230V > SHORT

### **TECHNICAL DRAWING**



### PHOTOMETRIC CURVES





#### **ACCESSORIES**



Directional flaps

3031-BR

3031-NE

3031-GA

### **COMPANY**

Side Spa has always been a benchmark in the manufacturing industry for its constant focus on product quality, assembly and sustainability of its items. The company is distinguished by its dedication to offering customers the highest quality products that meet needs and exceed expectations.

Side Spa pays the utmost attention to the quality of its products. Each stage of production undergoes rigorous quality control to ensure that only first-class items reach the market. By using high-quality materials and adopting state-of-the-art