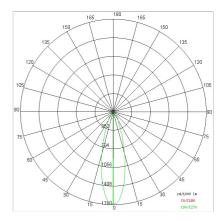

### PHOTOMETRIC CURVES

# TECHNICAL DATA

| Tension:               | 220-240V 50/60Hz           |
|------------------------|----------------------------|
| Beam:                  | Concentric symmetrical 25° |
| Current:               | 800mA                      |
| Insulation class:      | 2                          |
| Weight:                | 1 kg                       |
| IP grade:              | 20                         |
| Glow wire:             | 850 °C                     |
| Lamp included:         | Yes                        |
| LED type:              | COB LED                    |
| Overall power:         | 41 W                       |
| Appliance flow:        | 2973 lm                    |
| Nominal duration:      | 50.000 ore L80 B20         |
| Color temperature:     | 4000 K                     |
| Color rendering index: | > 90                       |
| Color consistency:     | 3 SDCM                     |