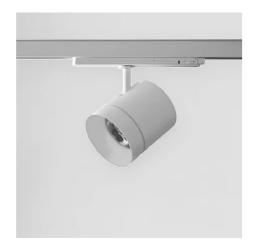

# 67325-LBN25AG

INDOOR > PROJECTORS & TRACKS 230V > SHORT

### **FEATURES**

| Intended Use:     | Interior                                                                         |
|-------------------|----------------------------------------------------------------------------------|
| Installation:     | Track Mounting                                                                   |
| Fixing:           | Electrical adapter for rail mounting                                             |
| Body/Structure:   | Die-cast aluminum body EN AB-47100                                               |
| Painting:         | Interior polyester powder coating                                                |
| Finish:           | White                                                                            |
| Reflector/Optics: | PMMA LED Lens                                                                    |
| Driver:           | Driver built into electrical adapter for track mounting, stabilized output 800mA |

## **SHORT XS**