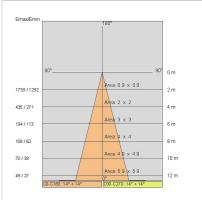

|
| IP grade:              | 20                         |
| Glow wire:             | 850 °C                     |
| Lamp included:         | Yes                        |
| LED type:              | COB LED                    |
| Overall power:         | 41 W                       |
| Appliance flow:        | 2973 lm                    |
| Nominal duration:      | 50.000 ore L80 B20         |
| Color temperature:     | 4000 K                     |
| Color rendering index: | > 90                       |
| Color consistency:     | 3 SDCM                     |

LIGHT SOURCE: 1 x LED 28.00W 3860lm





























On request: DALL





## **SHORT XS**

## 67325-LBN25AG



INDOOR > PROJECTORS & TRACKS 230V > SHORT

### **TECHNICAL DRAWING**



### PHOTOMETRIC CURVES





#### **ACCESSORIES**



Directional flaps

3031-BR

3031-NE

3031-GA

### **COMPANY**

Side Spa has always been a benchmark in the manufacturing industry for its constant focus on product quality, assembly and sustainability of its items. The company is distinguished by its dedication to offering customers the highest quality products that meet needs and exceed expectations.

Side Spa pays the utmost attention to the quality of its products. Each stage of production undergoes rigorous quality control to ensure that only first-class items reach the market. By using high-quality materials and adopting state-of-the-art manufacturing processes, the company is able to offer products that stand the test of time and maintain their performance over the years. Quality is a top priority for Side S