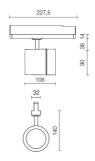

| 1 kg                       |
| IP grade:              | 20                         |
| Glow wire:             | 850 °C                     |
| Lamp included:         | Yes                        |
| LED type:              | COB LED                    |
| Overall power:         | 41 W                       |
| Appliance flow:        | 2973 lm                    |
| Nominal duration:      | 50.000 ore L80 B20         |
| Color temperature:     | 4000 K                     |
| Color rendering index: | > 90                       |
| Color consistency:     | 3 SDCM                     |

LIGHT SOURCE: 1 x LED 28.00W 3860lm





























On request: DALL





## **SHORT XS**

## 67325-LBN25AG



INDOOR > PROJECTORS & TRACKS 230V > SHORT

### **TECHNICAL DRAWING**



### PHOTOMETRIC CURVES





#### **ACCESSORIES**



Directional flaps

3031-BR

3031-NE

3031-GA

### **COMPANY**

Side Spa has always been a benchmark in the manufacturing industry for its constant focus on product quality, assembly and sustainability of its items. The company is distinguished by its dedication to offering customers the highest quality products that meet needs and exceed expectations.

Side Spa pays the utmost attention to the quality of its products. Each stage of production undergoes rigorous quality control to ensure that only first-class items reach the market. By using high-quality materials and adopting state-of-the-art manufacturing processes, the company is able to offer products that stand the test of time and maintain their performance over the years. Quality