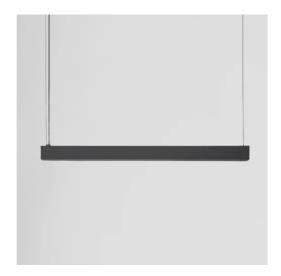

## **3733-LBC-S-NE**

INDOOR > CONTROLLED LIGHT > TRAIL SOSPENSIONE

#### **FEATURES**

| Intended Use:     | Interior                                                                  |
|-------------------|---------------------------------------------------------------------------|
| Installation:     | Suspension                                                                |
| Fixing:           | Suspension system with steel rope(s) L=3100 mm and micrometric adjustment |
| Body/Structure:   | Body made of extruded aluminum - Heads made of thermoplastic material     |
| Painting:         | Interior polyester powder coating                                         |
| Finish:           | Black                                                                     |
| Reflector/Optics: | LED lens in methacrylate                                                  |
| Glass/Screen:     | Polycarbonate reflector for LED                                           |
| Driver:           | Integrated driver for LED,<br>500mA dc stabilized output                  |

#### TECHNICAL DATA

| Tension:               | 220-240V 50/60Hz   |
|------------------------|--------------------|
| Beam:                  | Elliptical 25x35°  |
| Current:               | 500mA              |
| Insulation class:      | 1                  |
| Weight:                | 2.7 kg             |
| IP grade:              | 20                 |
| Glow wire:             | 650 °C             |
| Lamp included:         | Yes                |
| LED type:              | Power LED          |
| Overall power:         | 40 W               |
| Appliance flow:        | 2844 lm            |
| Nominal duration:      | 50.000 (h) L80 B20 |
| Color temperature:     | 3000 K             |
| Color rendering index: | >90                |
| Color consistency:     | 3 SDCM             |

# TRAIL - Controlled beam suspension L.1250mm