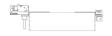

| Power LED          |
| Overall power:         | 40 W               |
| Appliance flow:        | 2844 lm            |
| Nominal duration:      | 50.000 (h) L80 B20 |
| Color temperature:     | 3000 K             |
| Color rendering index: | >90                |
| Color consistency:     | 3 SDCM             |

LIGHT SOURCE: 8 x LED 4.50W 440Im



















#### **NOTES**

On request, Bend Micro kit with drivers to be inserted into the sides of the luminaire (no. 2 spots max per luminaire).

L 1250mm





INDOOR > CONTROLLED LIGHT > TRAIL SOSPENSIONE

## **TECHNICAL DRAWING**



## PHOTOMETRIC CURVES





#### **ACCESSORIES**



| Rosette |    |
|---------|----|
| 168     | BR |
| 169     | NR |
| 165     | BR |

NR

Adapter for 3-phase track (already mounted on the device)



3193

166

wall mount kit



3194



# TRAIL - Controlled beam suspension L.1250mm

## **3733-LBC-S-NE**



INDOOR > CONTROLLED LIGHT > TRAIL SOSPENSIONE

#### **COMPANY**

Side Spa has always been a benchmark in the manufacturing industry for its constant focus on product quality, assembly and sustainability of its items. The company is distinguished by its dedication to offering customers the highest quality products that meet needs and exceed expectations.

Side Spa pays the utmost attention to the quality of its products. Each stage of production undergoes rigorous quality control to ensure that only first-class items reach the market. By using high-quality materials and adopting state-of-the-art manufacturing processes, the company is able to offer products that stand the test of ti