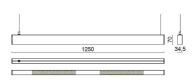

## **TECHNICAL DRAWING**

#### **NOTES**

On request, Bend Micro kit with drivers to be inserted into the sides of the luminaire (no. 2 spots max per luminaire).

L 1250mm

INDOOR > CONTROLLED LIGHT > TRAIL SOSPENSIONE