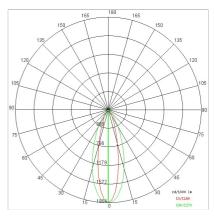

## PHOTOMETRIC CURVES

#### TECHNICAL DATA

| Tension:               | 220-240V 50/60Hz   |
|------------------------|--------------------|
| Beam:                  | Elliptical 25x35°  |
| Current:               | 500mA              |
| Insulation class:      | 1                  |
| Weight:                | 2.7 kg             |
| IP grade:              | 20                 |
| Glow wire:             | 650 °C             |
| Lamp included:         | Yes                |
| LED type:              | Power LED          |
| Overall power:         | 40 W               |
| Appliance flow:        | 2844 lm            |
| Nominal duration:      | 50.000 (h) L80 B20 |
| Color temperature:     | 3000 K             |
| Color rendering index: | >90                |
| Color consistency:     | 3 SDCM             |