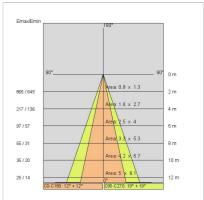

## PHOTOMETRIC CURVES

#### TECHNICAL DATA

| Tension:               | 220-240V 50/60Hz   |
|------------------------|--------------------|
| Beam:                  | Elliptical 25x35°  |
| Current:               | 500mA              |
| Insulation class:      | 1                  |
| Weight:                | 2.7 kg             |
| IP grade:              | 20                 |
| Glow wire:             | 650 °C             |
| Lamp included:         | Yes                |
| LED type:              | Power LED          |
| Overall power:         | 40 W               |
| Appliance flow:        | 2844 lm            |
| Nominal duration:      | 50.000 (h) L80 B20 |
| Color temperature:     | 3000 K             |
| Color rendering index: | >90                |
| Color consistency:     | 3 SDCM             |