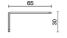

## **TECHNICAL DRAWING**

#### **NOTES**

On request, Bend Micro kit with drivers to be inserted into the sides of the luminaire (no. 2 spots max per luminaire).

L 1250mm

INDOOR > CONTROLLED LIGHT > TRAIL SOSPENSIONE