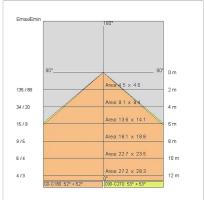

| Weight:                | 2.80 kg               |
| IP grade:              | 40                    |
| Glow wire:             | 650 ℃                 |
| Lamp included:         | Yes                   |
| LED type:              | Power LED             |
| Overall power:         | 16 W                  |
| Appliance flow:        | 1563 lm               |
| Nominal duration:      | 50.000 L70 B10        |
| Color temperature:     | 4000 K                |
| Color rendering index: | >80                   |
| Color consistency:     | 3 SDCM                |

LIGHT SOURCE: 1 x LED 14.00W 1950lm



















## NOTES

On request: UGR  $\!\!$  It;19 version available.



## 5506EU-LBN

INDOOR > PROJECTORS & TRACKS 230V > BIG BINARIO

### **TECHNICAL DRAWING**



### PHOTOMETRIC CURVES





### **ACCESSORIES**

DIAMOND PRISM diffuser for UGR version

409600 DIAMOND PRISM Screen

Schermo DIAMOND PRISM

409600 DIAMOND PRISM Screen

### **COMPANY**

Side Spa has always been a benchmark in the manufacturing industry for its constant focus on product quality, assembly and sustainability of its items. The company is distinguished by its dedication to offering customers the highest quality products that meet needs and exceed expectations.

Side Spa pays the utmost attention to the quality of its products. Each stage of production undergoes rigorous quality control to ensure that only first-class items reach the market. By using high-quality materials and adopting state-of-the-art manufacturing processes, the company is able to offer products that stand the test of time and maintai