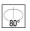

----------|-----------------------|
| Beam:                  | Symmetrical diffusing |
| Current:               | 500mA                 |
| Insulation class:      | 1                     |
| Weight:                | 2.80 kg               |
| IP grade:              | 40                    |
| Glow wire:             | 650 ℃                 |
| Lamp included:         | Yes                   |
| LED type:              | Power LED             |
| Overall power:         | 16 W                  |
| Appliance flow:        | 1563 lm               |
| Nominal duration:      | 50.000 L70 B10        |
| Color temperature:     | 4000 K                |
| Color rendering index: | >80                   |
| Color consistency:     | 3 SDCM                |

LIGHT SOURCE: 1 x LED 14.00W 1950lm



















## NOTES

On request: UGR  $\!\!$  It;19 version available.



## 5506EU-LBN

INDOOR > PROJECTORS & TRACKS 230V > BIG BINARIO

### **TECHNICAL DRAWING**



### PHOTOMETRIC CURVES





### **ACCESSORIES**

DIAMOND PRISM diffuser for UGR version

409600 DIAMOND PRISM Screen

Schermo DIAMOND PRISM

409600 DIAMOND PRISM Screen

### **COMPANY**

Side Spa has always been a benchmark in the manufacturing industry for its constant focus on product quality, assembly and sustainability of its items. The company is distinguished by its dedication to offering customers the highest quality products that meet needs and exceed expectations.

Side Spa pays the utmost attention to the quality of its products. Each stage of production undergoes rigorous quality control to ensure that only first-class