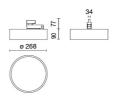

| 1                     |
| Weight:                | 2.80 kg               |
| IP grade:              | 40                    |
| Glow wire:             | 650 ℃                 |
| Lamp included:         | Yes                   |
| LED type:              | Power LED             |
| Overall power:         | 16 W                  |
| Appliance flow:        | 1563 lm               |
| Nominal duration:      | 50.000 L70 B10        |
| Color temperature:     | 4000 K                |
| Color rendering index: | >80                   |
| Color consistency:     | 3 SDCM                |

LIGHT SOURCE: 1 x LED 14.00W 1950lm



















## NOTES

On request: UGR  $\!\!$  It;19 version available.



## 5506EU-LBN

INDOOR > PROJECTORS & TRACKS 230V > BIG BINARIO

### **TECHNICAL DRAWING**



### PHOTOMETRIC CURVES





### **ACCESSORIES**

DIAMOND PRISM diffuser for UGR version

409600 DIAMOND PRISM Screen

Schermo DIAMOND PRISM

409600 DIAMOND PRISM Screen

### **COMPANY**

Side Spa has always been a benchmark in the manufacturing industry for its constant focus on product quality, assembly and sustainability of its items. The company is distinguished by its dedication to offering customers the highest quality products that meet needs and exceed expectations.

Side Spa pays the utmost attention to the quality of its products. Each stage of production undergoes rigorous quality control to ensure that only first-class items reach the market. By using high-quality materials and adopting state-of-the-art manufacturing processes, the company is able to offer products that stand