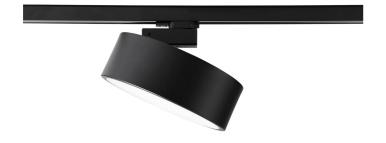

# 5506EU-LBN

INDOOR > PROJECTORS & TRACKS 230V > BIG BINARIO

### **FEATURES**

| Intended Use:   | Interior                                                 |
|-----------------|----------------------------------------------------------|
| Installation:   | Track Mounting                                           |
| Fixing:         | Electrical adapter for rail mounting                     |
| Body/Structure: | Aluminum sheet metal body                                |
| Painting:       | Interior polyester powder coating                        |
| Finish:         | Black                                                    |
| Glass/Screen:   | Bi-satin polycarbonate diffuser screen                   |
| Driver:         | Integrated driver for LED,<br>500mA dc stabilized output |
|                 |                                                          |

# TECHNICAL DATA

| Tension:               | 220-240V 50/60Hz      |
|------------------------|-----------------------|
| Beam:                  | Symmetrical diffusing |
| Current:               | 500mA                 |
| Insulation class:      | 1                     |
| Weight:                | 2.80 kg               |
| IP grade:              | 40                    |
| Glow wire:             | 650 ℃                 |
| Lamp included:         | Yes                   |
| LED type:              | Power LED             |
| Overall power:         | 16 W                  |
| Appliance flow:        | 1563 lm               |
| Nominal duration:      | 50.000 L70 B10        |
| Color temperature:     | 4000 K                |
| Color rendering index: | >80                   |
| Color consistency:     | 3 SDCM                |