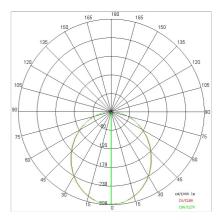

|
| Weight:                | 2.80 kg               |
| IP grade:              | 40                    |
| Glow wire:             | 650 ℃                 |
| Lamp included:         | Yes                   |
| LED type:              | Power LED             |
| Overall power:         | 16 W                  |
| Appliance flow:        | 1563 lm               |
| Nominal duration:      | 50.000 L70 B10        |
| Color temperature:     | 4000 K                |
| Color rendering index: | >80                   |
| Color consistency:     | 3 SDCM                |

LIGHT SOURCE: 1 x LED 14.00W 1950lm



















## NOTES

On request: UGR  $\!\!$  It;19 version available.



## 5506EU-LBN

INDOOR > PROJECTORS & TRACKS 230V > BIG BINARIO

### **TECHNICAL DRAWING**



### PHOTOMETRIC CURVES





### **ACCESSORIES**

DIAMOND PRISM diffuser for UGR version

409600 DIAMOND PRISM Screen

Schermo DIAMOND PRISM

409600 DIAMOND PRISM Screen

### **COMPANY**

Side Spa has always been a benchmark in the manufacturing industry for its constant focus on product quality, assembly and sustainability of its items. The company is distinguished by its dedication to offering customers the highest quality products that meet needs and exceed expectations.

Side Spa pays the utmost attention to the quality of its products. Each stage of production undergoes rigorous quality control to ensure that only first-class items reach the market. By using high-quality materials and adopting state-of-the-art manufacturing processes, the company is able to offer products that stand the test of time and maint