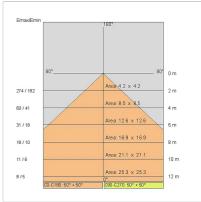

| 1.6 kg                    |
| IP grade:              | 54                        |
| Glow wire:             | 650 °C                    |
| Lamp included:         | Yes                       |
| LED type:              | COB LED                   |
| Overall power:         | 27 W                      |
| Appliance flow:        | 2219 lm                   |
| Nominal duration:      | 50.000 ore L80 B10        |
| Color temperature:     | 3000 K                    |
| Color rendering index: | > 90                      |
| Color consistency:     | 3 SDCM                    |

LIGHT SOURCE: 1 x LED 24.00W 3180Im





upon request: led with 2700k color temperature. On request:





# SINDI 140 **KT2877-LBC**



INDOOR > RECESSED SPOT > SINDI

# TECHNICAL DRAWING



## PHOTOMETRIC CURVES





## DRIVER



dimmable driver, programmable output current



644757-DA

DRIVER DALI 32W 250÷700mA IP20

646777







INDOOR > RECESSED SPOT > SINDI



# COMPANY

Side Spa has always been a benchmark in the manufacturing industry for its constant focus on product quality, assembly and sustainability of its items. The company is distinguished by its dedication to offering customers the highest quality products that meet needs and exceed expectations.

Side Spa pays the utmost attention to the quality of its products. Each stage of production undergoes rigorous quality control to ensure that only first-class items reach the market. By using highquality materials and adopting state-of-the-art manufacturing processes, the company is able to offer products that stand the test of time and main