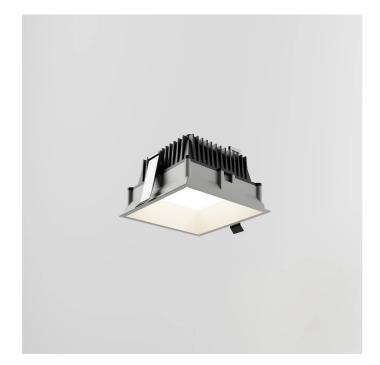

# SINDI 140 KT2877-LBC

INDOOR > RECESSED SPOT > SINDI

## FEATURES

| Intended Use:   | Interior                                          |
|-----------------|---------------------------------------------------|
| Installation:   | Recessed Ceiling                                  |
| Recessed hole:  | ø 136x136 mm                                      |
| Fixing:         | Steel springs                                     |
| Body/Structure: | Die-cast aluminum body EN AB-47100                |
| Painting:       | Interior polyester powder coating                 |
| Finish:         | Grey                                              |
| Glass/Screen:   | Satin polycarbonate diffuser screen               |
| Driver:         | Remote driver for LED,<br>700mA stabilized output |

#### TECHNICAL DATA

| Tension:               | 220-240V 50/60Hz          |
|------------------------|---------------------------|
| Beam:                  | Symmetrical diffusing 90° |
| Current:               | 700mA                     |
| Insulation class:      | 3                         |
| Weight:                | 1.6 kg                    |
| IP grade:              | 54                        |
| Glow wire:             | 650 °C                    |
| Lamp included:         | Yes                       |
| LED type:              | COB LED                   |
| Overall power:         | 27 W                      |
| Appliance flow:        | 2219 lm                   |
| Nominal duration:      | 50.000 ore L80 B10        |
| Color temperature:     | 3000 K                    |
| Color rendering index: | > 90                      |
| Color consistency:     | 3 SDCM                    |