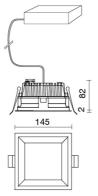

# TECHNICAL DRAWING

## FEATURES

| Intended Use:   | Interior                                          |
|-----------------|---------------------------------------------------|
| Installation:   | Recessed Ceiling                                  |
| Recessed hole:  | ø 136x136 mm                                      |
| Fixing:         | Steel springs                                     |
| Body/Structure: | Die-cast aluminum body EN AB-47100                |
| Painting:       | Interior polyester powder coating                 |
| Finish:         | Grey                                              |
| Glass/Screen:   | Satin polycarbonate diffuser screen               |
| Driver:         | Remote driver for LED,<br>700mA stabilized output |