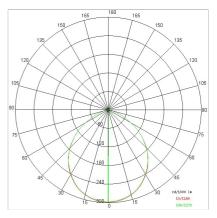

## PHOTOMETRIC CURVES

#### TECHNICAL DATA

| Tension:               | 220-240V 50/60Hz          |
|------------------------|---------------------------|
| Beam:                  | Symmetrical diffusing 90° |
| Current:               | 700mA                     |
| Insulation class:      | 3                         |
| Weight:                | 1.6 kg                    |
| IP grade:              | 54                        |
| Glow wire:             | 650 °C                    |
| Lamp included:         | Yes                       |
| LED type:              | COB LED                   |
| Overall power:         | 27 W                      |
| Appliance flow:        | 2219 lm                   |
| Nominal duration:      | 50.000 ore L80 B10        |
| Color temperature:     | 3000 K                    |
| Color rendering index: | > 90                      |
| Color consistency:     | 3 SDCM                    |