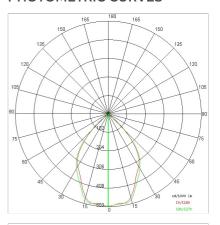

#### PHOTOMETRIC CURVES

## **TECHNICAL DATA**

| Tension:               | 220-240V 50/60Hz          |
|------------------------|---------------------------|
| Beam:                  | Symmetrical diffusing 80° |
| Insulation class:      | 2                         |
| Weight:                | 2.9 kg                    |
| IP grade:              | 20/44                     |
| Glow wire:             | 850 °C                    |
| Lamp included:         | Yes                       |
| LED type:              | Power LED                 |
| Overall power:         | 21 W                      |
| Appliance flow:        | 1493 lm                   |
| Nominal duration:      | 35.000 (h) L70 B50        |
| Color temperature:     | 4000 K                    |
| Color rendering index: | >80                       |
| Color consistency:     | 3 SDCM                    |