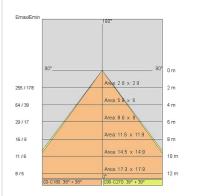

#### PHOTOMETRIC CURVES

## **TECHNICAL DATA**

| Tension:               | 220-240V 50/60Hz          |
|------------------------|---------------------------|
| Beam:                  | Symmetrical diffusing 80° |
| Insulation class:      | 2                         |
| Weight:                | 2.9 kg                    |
| IP grade:              | 20/44                     |
| Glow wire:             | 850 °C                    |
| Lamp included:         | Yes                       |
| LED type:              | Power LED                 |
| Overall power:         | 21 W                      |
| Appliance flow:        | 1493 lm                   |
| Nominal duration:      | 35.000 (h) L70 B50        |
| Color temperature:     | 4000 K                    |
| Color rendering index: | >80                       |
| Color consistency:     | 3 SDCM                    |