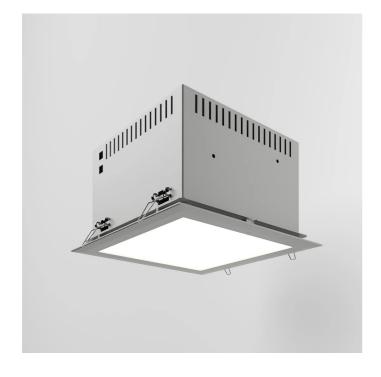

# INDOOR > RECESSED SPOT > SINDI

# **FEATURES**

| Intended Use:     | Interior                                          |
|-------------------|---------------------------------------------------|
| Installation:     | Recessed Ceiling                                  |
| Recessed hole:    | ø 225x225 mm                                      |
| Fixing:           | Steel wire springs                                |
| Body/Structure:   | Steel plate body and die-cast aluminum frame/ring |
| Painting:         | Interior polyester powder coating                 |
| Finish:           | Grey                                              |
| Reflector/Optics: | 99.8% pure aluminum reflector                     |
| Glass/Screen:     | Clear tempered glass                              |
| Driver:           | Integrated into the LED module                    |

## **TECHNICAL DATA**

| Tension:               | 220-240V 50/60Hz          |
|------------------------|---------------------------|
| Beam:                  | Symmetrical diffusing 80° |
| Insulation class:      | 2                         |
| Weight:                | 2.9 kg                    |
| IP grade:              | 20/44                     |
| Glow wire:             | 850 °C                    |
| Lamp included:         | Yes                       |
| LED type:              | Power LED                 |
| Overall power:         | 21 W                      |
| Appliance flow:        | 1493 lm                   |
| Nominal duration:      | 35.000 (h) L70 B50        |
| Color temperature:     | 4000 K                    |
| Color rendering index: | >80                       |
| Color consistency:     | 3 SDCM                    |