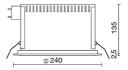

# **TECHNICAL DRAWING**

# **FEATURES**

| Intended Use:     | Interior                                          |
|-------------------|---------------------------------------------------|
| Installation:     | Recessed Ceiling                                  |
| Recessed hole:    | ø 225x225 mm                                      |
| Fixing:           | Steel wire springs                                |
| Body/Structure:   | Steel plate body and die-cast aluminum frame/ring |
| Painting:         | Interior polyester powder coating                 |
| Finish:           | Grey                                              |
| Reflector/Optics: | 99.8% pure aluminum reflector                     |
| Glass/Screen:     | Clear tempered glass                              |
| Driver:           | Integrated into the LED module                    |