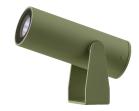

#### **FEATURES**

| Intended Use:     | Exteriors                                                |
|-------------------|----------------------------------------------------------|
| Installation:     | Floor/wall/ceiling fixing                                |
| Body/Structure:   | Aluminum body                                            |
| Painting:         | Epoxy powder coating with special outdoor treatment      |
| Finish:           | Green                                                    |
| Reflector/Optics: | LED lens in methacrylate                                 |
| Glass/Screen:     | Clear tempered glass                                     |
| Driver:           | Integrated driver for LED,<br>200mA dc stabilized output |

#### TECHNICAL DATA

| Tension:               | 220-240V 50/60Hz          |
|------------------------|---------------------------|
| Beam:                  | Concentric symmetrical 8° |
| Current:               | 200mA                     |
| Insulation class:      | 2                         |
| Weight:                | 0.2 kg                    |
| IP grade:              | 67                        |
| Grade IK:              | 07                        |
| Glow wire:             | 650 °C                    |
| Lamp included:         | Yes                       |
| LED type:              | Power LED                 |
| Overall power:         | 3 W                       |
| Appliance flow:        | 200 lm                    |
| Nominal duration:      | 50.000 (h) L80 B20        |
| Color temperature:     | 4000 K                    |
| Color rendering index: | >80                       |
| Color consistency:     | 3 SDCM                    |