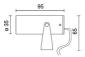

W                       |
| Appliance flow:        | 200 lm                    |
| Nominal duration:      | 50.000 (h) L80 B20        |
| Color temperature:     | 4000 K                    |
| Color rendering index: | >80                       |
| Color consistency:     | 3 SDCM                    |

LIGHT SOURCE: x LED 2.00W 270Im





















# NOTES

On request: remote driver On request: 24 Vdc On request: DALI

Maximum nighttime ambiance temperature when the fitting is on not exceeding  $50^{\circ}\text{C}$ Minimum nighttime ambiance temperature when the fitting is on not lower than -20  $^{\circ}\text{C}$ Maximum daytime ambiance temperature when the fitting is off not exceeding  $60^{\circ}\text{C}$ 

## E67913-LBN-S



EXTERIOR > PROJECTORS > SPOT

## **TECHNICAL DRAWING**



## PHOTOMETRIC CURVES





#### **DRIVER**



646518 DRIVER DRIVER DALI 5-20W 100-380mA IP20

#### **ACCESSORIES**



Strap fastening to branches

7477



# E67913-LBN-S



EXTERIOR > PROJECTORS > SPOT





## **SPOT 35**

## E67913-LBN-S



EXTERIOR > PROJECTORS > SPOT

Baseplate for SPOT 35 - 60mm H.42mm



3157-GR

3157-NE

3157-VE

3157-BW

3157-CO



Supply cable protection cover, flexible stainless steel

3162

#### **COMPANY**

Side Spa has always been a benchmark in the manufacturing industry for its constant focus on product quality, assembly and sustainability of its items. The company is distinguished by its dedication to offering customers the highest quality products that meet needs and exceed expectations.

Side Spa pays the utmost attention to the quality of its products.