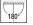

| 200mA                     |
| Insulation class:      | 2                         |
| Weight:                | 0.2 kg                    |
| IP grade:              | 67                        |
| Grade IK:              | 07                        |
| Glow wire:             | 650 °C                    |
| Lamp included:         | Yes                       |
| LED type:              | Power LED                 |
| Overall power:         | 3 W                       |
| Appliance flow:        | 200 lm                    |
| Nominal duration:      | 50.000 (h) L80 B20        |
| Color temperature:     | 4000 K                    |
| Color rendering index: | >80                       |
| Color consistency:     | 3 SDCM                    |

LIGHT SOURCE: x LED 2.00W 270Im





















# NOTES

On request: remote driver On request: 24 Vdc On request: DALI

Maximum nighttime ambiance temperature when the fitting is on not exceeding  $50^{\circ}\text{C}$ Minimum nighttime ambiance temperature when the fitting is on not lower than -20  $^{\circ}\text{C}$ Maximum daytime ambiance temperature when the fitting is off not exceeding  $60^{\circ}\text{C}$ 

## E67913-LBN-S



EXTERIOR > PROJECTORS > SPOT

## **TECHNICAL DRAWING**



## PHOTOMETRIC CURVES





#### **DRIVER**



646518 DRIVER DRIVER DALI 5-20W 100-380mA IP20

#### **ACCESSORIES**



Strap fastening to branches

7477



# E67913-LBN-S



EXTERIOR > PROJECTORS > SPOT





## **SPOT 35**

## E67913-LBN-S



EXTERIOR > PROJECTORS > SPOT

Baseplate for SPOT 35 - 60mm H.42mm



3157-GR

3157-NE

3157-VE

3157-BW

3157