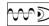

| 200mA                     |
| Insulation class:      | 2                         |
| Weight:                | 0.2 kg                    |
| IP grade:              | 67                        |
| Grade IK:              | 07                        |
| Glow wire:             | 650 °C                    |
| Lamp included:         | Yes                       |
| LED type:              | Power LED                 |
| Overall power:         | 3 W                       |
| Appliance flow:        | 200 lm                    |
| Nominal duration:      | 50.000 (h) L80 B20        |
| Color temperature:     | 4000 K                    |
| Color rendering index: | >80                       |
| Color consistency:     | 3 SDCM                    |

LIGHT SOURCE: x LED 2.00W 270Im





















# NOTES

On request: remote driver On request: 24 Vdc On request: DALI

Maximum nighttime ambiance temperature when the fitting is on not exceeding  $50^{\circ}\text{C}$ Minimum nighttime ambiance temperature when the fitting is on not lower than -20  $^{\circ}\text{C}$ Maximum daytime ambiance temperature when the fitting is off not exceeding  $60^{\circ}\text{C}$ 

## E67913-LBN-S



EXTERIOR > PROJECTORS > SPOT

## **TECHNICAL DRAWING**



## PHOTOMETRIC CURVES





#### **DRIVER**



646518 DRIVER DRIVER DALI 5-20W 100-380mA IP20

#### **ACCESSORIES**



Strap fastening to branches

7477



# E67913-LBN-S



EXTERIOR > PROJECTORS > SPOT





## **SPOT 35**

## E67913-LBN-S



EXTERIOR > PROJECTORS > SPOT

Baseplate for SPOT 35 - 60mm H.42mm



3157-GR

3157-NE

3157-VE

315