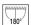

| 200mA                     |
| Insulation class:      | 2                         |
| Weight:                | 0.2 kg                    |
| IP grade:              | 67                        |
| Grade IK:              | 07                        |
| Glow wire:             | 650 °C                    |
| Lamp included:         | Yes                       |
| LED type:              | Power LED                 |
| Overall power:         | 3 W                       |
| Appliance flow:        | 200 lm                    |
| Nominal duration:      | 50.000 (h) L80 B20        |
| Color temperature:     | 4000 K                    |
| Color rendering index: | >80                       |
| Color consistency:     | 3 SDCM                    |

LIGHT SOURCE: x LED 2.00W 270Im





















# NOTES

On request: remote driver On request: 24 Vdc On request: DALI

Maximum nighttime ambiance temperature when the fitting is on not exceeding  $50^{\circ}\text{C}$ Minimum nighttime ambiance temperature when the fitting is on not lower than -20  $^{\circ}\text{C}$ Maximum daytime ambiance temperature when the fitting is off not exceeding  $60^{\circ}\text{C}$ 

## E67913-LBN-S



EXTERIOR > PROJECTORS > SPOT

## **TECHNICAL DRAWING**



## PHOTOMETRIC CURVES





#### **DRIVER**



646518 DRIVER DRIVER DALI 5-20W 100-380mA IP20

#### **ACCESSORIES**



Strap fastening to branches

7477



# E67913-LBN-S



EXTERIOR > PROJECTORS > SPOT





## **SPOT 35**

## E67913-LBN-S



EXTERIOR > PROJECTORS > SPOT

Baseplate for SPOT 35 - 60mm H.42mm



3157-GR

3157-NE

3157-VE

3157-BW

31