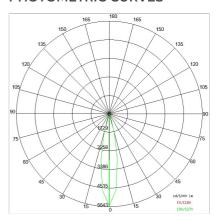

| Appliance flow:        | 200 lm                    |
| Nominal duration:      | 50.000 (h) L80 B20        |
| Color temperature:     | 4000 K                    |
| Color rendering index: | >80                       |
| Color consistency:     | 3 SDCM                    |

LIGHT SOURCE: x LED 2.00W 270Im





















# NOTES

On request: remote driver On request: 24 Vdc On request: DALI

Maximum nighttime ambiance temperature when the fitting is on not exceeding  $50^{\circ}\text{C}$ Minimum nighttime ambiance temperature when the fitting is on not lower than -20  $^{\circ}\text{C}$ Maximum daytime ambiance temperature when the fitting is off not exceeding  $60^{\circ}\text{C}$ 

## E67913-LBN-S



EXTERIOR > PROJECTORS > SPOT

## **TECHNICAL DRAWING**



## PHOTOMETRIC CURVES





#### **DRIVER**



646518 DRIVER DRIVER DALI 5-20W 100-380mA IP20

#### **ACCESSORIES**



Strap fastening to branches

7477



# E67913-LBN-S



EXTERIOR > PROJECTORS > SPOT





## **SPOT 35**

## E67913-LBN-S



EXTERIOR > PROJECTORS > SPOT

Baseplate for SPOT 35 - 60mm H.42mm



3157-GR

3157-NE

3157-VE

3157-BW

3157-CO



Supply cable protection cover, flexible stainless steel

3162

#### **COMPANY**

Side Spa has always been a benchmark in the manufacturing industry for its constant focus on product quality, assembly and sustainability of its items. The company is distinguished by its dedication to offering customers the highest quality products that meet needs and exceed expectations.

Side Spa pays the utmost attention to the quality of its products. Each stage of production