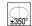

#### TECHNICAL DATA

| Tension:               | 220-240V 50/60Hz          |
|------------------------|---------------------------|
| Beam:                  | Concentric symmetrical 8° |
| Current:               | 200mA                     |
| Insulation class:      | 2                         |
| Weight:                | 0.2 kg                    |
| IP grade:              | 67                        |
| Grade IK:              | 07                        |
| Glow wire:             | 650 °C                    |
| Lamp included:         | Yes                       |
| LED type:              | Power LED                 |
| Overall power:         | 3 W                       |
| Appliance flow:        | 200 lm                    |
| Nominal duration:      | 50.000 (h) L80 B20        |
| Color temperature:     | 4000 K                    |
| Color rendering index: | >80                       |
| Color consistency:     | 3 SDCM                    |

## PHOTOMETRIC CURVES