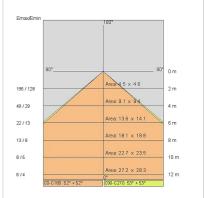

|
| Weight:                | 3.50 kg               |
| IP grade:              | 40                    |
| Glow wire:             | 650 °C                |
| Lamp included:         | Yes                   |
| LED type:              | Power LED             |
| Overall power:         | 27 W                  |
| Appliance flow:        | 3214 lm               |
| Nominal duration:      | 50.000 L70 B10        |
| Color temperature:     | 3000 K                |
| Color rendering index: | >90                   |
| Color consistency:     | 3 SDCM                |

LIGHT SOURCE: 1 x LED 27.00W 4000lm



















### **NOTES**

upon request: UGR<19 version available



## 5513EU-LBC

INDOOR > PROJECTORS & TRACKS 230V > BIG BINARIO

### **TECHNICAL DRAWING**



### PHOTOMETRIC CURVES





### **ACCESSORIES**

DIAMOND PRISM diffuser for UGR version

409600

DIAMOND PRISM Screen

## **COMPANY**

Side Spa has always been a benchmark in the manufacturing industry for its constant focus on product quality, assembly and sustainability of its items. The company is distinguished by its dedication to offering customers the highest quality products that meet needs and exceed expectations.

Side Spa pays the utmost attention to the quality of its products. Each stage of production undergoes rigorous quality control to ensure that only first-class items reach the market. By using high-quality materials and adopting state-of-the-art manufacturing processes, the company is able to offer products that stand the test of time and maintain their performance over the years. Quality is a top