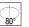

----------|-----------------------|
| Beam:                  | Symmetrical diffusing |
| Current:               | 700mA                 |
| Insulation class:      | 1                     |
| Weight:                | 3.50 kg               |
| IP grade:              | 40                    |
| Glow wire:             | 650 °C                |
| Lamp included:         | Yes                   |
| LED type:              | Power LED             |
| Overall power:         | 27 W                  |
| Appliance flow:        | 3214 lm               |
| Nominal duration:      | 50.000 L70 B10        |
| Color temperature:     | 3000 K                |
| Color rendering index: | >90                   |
| Color consistency:     | 3 SDCM                |

LIGHT SOURCE: 1 x LED 27.00W 4000lm



















### **NOTES**

upon request: UGR<19 version available



## 5513EU-LBC

INDOOR > PROJECTORS & TRACKS 230V > BIG BINARIO

### **TECHNICAL DRAWING**



### PHOTOMETRIC CURVES





### **ACCESSORIES**

DIAMOND PRISM diffuser for UGR version

409600

DIAMOND PRISM Screen

## **COMPANY**

Side Spa has always been a benchmark in the manufacturing industry for its constant focus on product quality, assembly and sustainability of its items. The company is distinguished by its dedication to offering customers the highest quality products that meet needs and exceed expectations.

Side Spa pays the utmost attention to the quality of its products. Each stage of production undergoes rigorous quality control to ensure that only first-class items reach the market. By using high-quality materials an