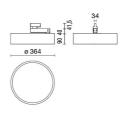

ss:      | 1                     |
| Weight:                | 3.50 kg               |
| IP grade:              | 40                    |
| Glow wire:             | 650 °C                |
| Lamp included:         | Yes                   |
| LED type:              | Power LED             |
| Overall power:         | 27 W                  |
| Appliance flow:        | 3214 lm               |
| Nominal duration:      | 50.000 L70 B10        |
| Color temperature:     | 3000 K                |
| Color rendering index: | >90                   |
| Color consistency:     | 3 SDCM                |

LIGHT SOURCE: 1 x LED 27.00W 4000lm



















### **NOTES**

upon request: UGR<19 version available



## 5513EU-LBC

INDOOR > PROJECTORS & TRACKS 230V > BIG BINARIO

### **TECHNICAL DRAWING**



### PHOTOMETRIC CURVES





### **ACCESSORIES**

DIAMOND PRISM diffuser for UGR version

409600

DIAMOND PRISM Screen

## **COMPANY**

Side Spa has always been a benchmark in the manufacturing industry for its constant focus on product quality, assembly and sustainability of its items. The company is distinguished by its dedication to offering customers the highest quality products that meet needs and exceed expectations.

Side Spa pays the utmost attention to the quality of its products. Each stage of production undergoes rigorous quality control to ensure that only first-class items reach the market. By using high-quality materials and adopting state-of-the-art manufacturing processes, the company is able to offer products that stand the test of time and maintain their performance over