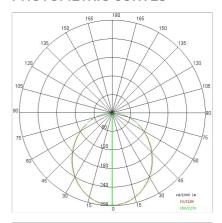

|
| Weight:                | 3.50 kg               |
| IP grade:              | 40                    |
| Glow wire:             | 650 °C                |
| Lamp included:         | Yes                   |
| LED type:              | Power LED             |
| Overall power:         | 27 W                  |
| Appliance flow:        | 3214 lm               |
| Nominal duration:      | 50.000 L70 B10        |
| Color temperature:     | 3000 K                |
| Color rendering index: | >90                   |
| Color consistency:     | 3 SDCM                |

LIGHT SOURCE: 1 x LED 27.00W 4000lm



















### **NOTES**

upon request: UGR<19 version available



## 5513EU-LBC

INDOOR > PROJECTORS & TRACKS 230V > BIG BINARIO

### **TECHNICAL DRAWING**



### PHOTOMETRIC CURVES





### **ACCESSORIES**

DIAMOND PRISM diffuser for UGR version

409600

DIAMOND PRISM Screen

## **COMPANY**

Side Spa has always been a benchmark in the manufacturing industry for its constant focus on product quality, assembly and sustainability of its items. The company is distinguished by its dedication to offering customers the highest quality products that meet needs and exceed expectations.

Side Spa pays the utmost attention to the quality of its products. Each stage of production undergoes rigorous quality control to ensure that only first-class items reach the market. By using high-quality materials and adopting state-of-the-art manufacturing processes, the company is able to offer products that stand the test of time and maintain their performance over the years. Quality is a t