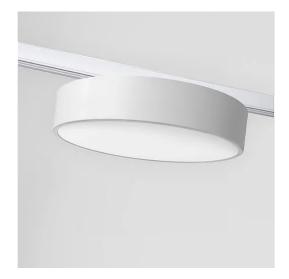

# 5513EU-LBC

INDOOR > PROJECTORS & TRACKS 230V > BIG BINARIO

## **FEATURES**

| Intended Use:   | Interior                                                 |
|-----------------|----------------------------------------------------------|
| Installation:   | Track Mounting                                           |
| Fixing:         | Electrical adapter for rail mounting                     |
| Body/Structure: | Aluminum sheet metal body                                |
| Painting:       | Interior polyester powder coating                        |
| Finish:         | White                                                    |
| Glass/Screen:   | Bi-satin polycarbonate diffuser screen                   |
| Driver:         | Integrated driver for LED,<br>500mA dc stabilized output |