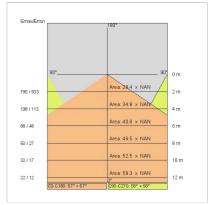

|
| Lamp included:         | Yes                          |
| LED type:              | Power LED                    |
| Overall power:         | 126 W                        |
| Appliance flow:        | 9482 lm                      |
| Nominal duration:      | 50.000 ore L80 B10           |
| Color temperature:     | 3000 K                       |
| Color rendering index: | > 80                         |
| Color consistency:     | 3 SDCM                       |

LIGHT SOURCE: 4 x LED 29.00W 3540Im

















## **NOTES**

Suspension of the light fixture by 8 steel ropes. Optional: Fabric power cord in two different colors: cod.643000 (WHITE) cod.613750 (BLACK)



INDOOR > WALL - CEILING - SUSPENSION > STARGATE

### **TECHNICAL DRAWING**



### PHOTOMETRIC CURVES





## **COMPANY**

Side Spa has always been a benchmark in the manufacturing industry for its constant focus on product quality, assembly and sustainability of its items. The company is distinguished by its dedication to offering customers the highest quality products that meet needs and exceed expectations.

Side Spa pays the utmost attention to the quality of its products. Each stage of production undergoes rigorous quality control to ensure that only first-class items reach the market. By using high-quality materials and adopting state-of-the-art manufacturing processes, the company is able to offer products that stand the test of time and maintain their performance over the years. Quality is a top priority for Side Spa, which strives to meet the highest standards of excellence.