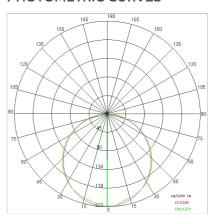

|
| Lamp included:         | Yes                          |
| LED type:              | Power LED                    |
| Overall power:         | 126 W                        |
| Appliance flow:        | 9482 lm                      |
| Nominal duration:      | 50.000 ore L80 B10           |
| Color temperature:     | 3000 K                       |
| Color rendering index: | > 80                         |
| Color consistency:     | 3 SDCM                       |

LIGHT SOURCE: 4 x LED 29.00W 3540Im

















## **NOTES**

Suspension of the light fixture by 8 steel ropes. Optional: Fabric power cord in two different colors: cod.643000 (WHITE) cod.613750 (BLACK)



INDOOR > WALL - CEILING - SUSPENSION > STARGATE

### **TECHNICAL DRAWING**



### PHOTOMETRIC CURVES





## **COMPANY**

Side Spa has always been a benchmark in the manufacturing industry for its constant focus on product quality, assembly and sustainability of its items. The company is distinguished by its dedication to offering customers the highest quality products that meet needs and exceed expectations.

Side Spa pays the utmost attention to the quality of its products. Each stage of production undergoes rigorous quality control to ensure that only first-class items reach the market. By using high-quality materials and adopting state-of-the-art manufacturing processes, the company is able to offer products that stand the test of time and maintain their performance over the years. Quality is a top priority for Side Spa, which strives to meet the highest standards of excellence.