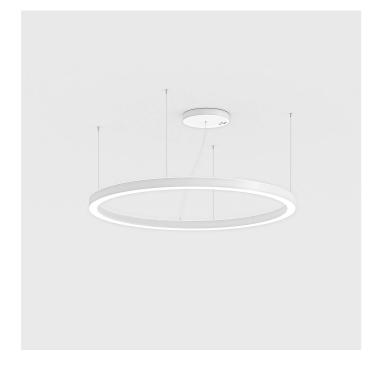

# INDOOR > WALL - CEILING - SUSPENSION > STARGATE

### **FEATURES**

| Interior                                                                  |
|---------------------------------------------------------------------------|
| Suspension                                                                |
| Suspension system with steel rope(s) L=3100 mm and micrometric adjustment |
| Sheet steel body                                                          |
| Interior polyester powder coating                                         |
| White                                                                     |
| Bi-satin polycarbonate diffuser screen                                    |
| Integrated driver for LED, 24Vdc output                                   |
|                                                                           |

## **NOTES**

Suspension of the light fixture by 8 steel ropes. Optional: Fabric power cord in two different colors: cod.643000 (WHITE) cod.613750 (BLACK)

INDOOR > WALL - CEILING - SUSPENSION > STARGATE