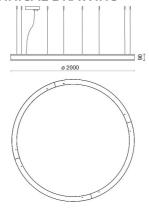

### **TECHNICAL DRAWING**

## **NOTES**

Suspension of the light fixture by 8 steel ropes. Optional: Fabric power cord in two different colors: cod.643000 (WHITE) cod.613750 (BLACK)

INDOOR > WALL - CEILING - SUSPENSION > STARGATE