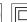

## **NOTES**

H= 300 mm

Optional: Fabric power cord in two different colors: cod.643000 (WHITE) cod.613750 (BLACK)

INDOOR > WALL - CEILING - SUSPENSION > DROP 30S

## **TECHNICAL DRAWING**