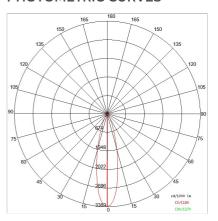

### PHOTOMETRIC CURVES

## TECHNICAL DATA

| Tension:               | 220-240V 50/60Hz           |
|------------------------|----------------------------|
| Beam:                  | Concentric symmetrical 25° |
| Current:               | 200mA                      |
| Insulation class:      | 2                          |
| Weight:                | 0.68 kg                    |
| IP grade:              | 20                         |
| Glow wire:             | 650 °C                     |
| Lamp included:         | Yes                        |
| LED type:              | COB LED                    |
| Overall power:         | 8.3 W                      |
| Appliance flow:        | 817 lm                     |
| Nominal duration:      | 50.000(h) L900 B20         |
| Color temperature:     | 3000 K                     |
| Color rendering index: | >90                        |
| Color consistency:     | 3 SDCM                     |