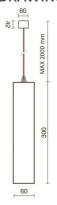

## **NOTES**

H= 300 mm

Optional: Fabric power cord in two different colors: cod.643000 (WHITE) cod.613750 (BLACK)

INDOOR > WALL - CEILING - SUSPENSION > DROP 30S

## **TECHNICAL DRAWING**