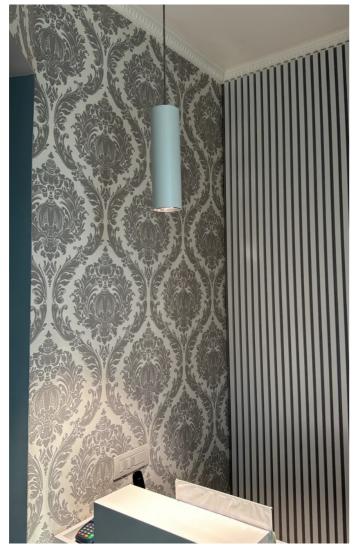

# **D2217-MLBC25S**

INDOOR > WALL - CEILING - SUSPENSION > DROP 30S

**FEATURES** 

| Intended Use:     | Interior                                                 |
|-------------------|----------------------------------------------------------|
| Installation:     | Suspension                                               |
| Fixing:           | Suspension system by supply cable 2x0.75mm2 - L = 2000mm |
| Body/Structure:   | Extruded aluminum body                                   |
| Painting:         | Interior polyester powder coating                        |
| Finish:           | Black                                                    |
| Reflector/Optics: | PMMA LED Lens                                            |
| Driver:           | Integrated driver for LED,<br>200mA dc stabilized output |
|                   |                                                          |

## **NOTES**

H= 300 mm

Optional: Fabric power cord in two different colors: cod.643000 (WHITE) cod.613750 (BLACK)

INDOOR > WALL - CEILING - SUSPENSION > DROP 30S