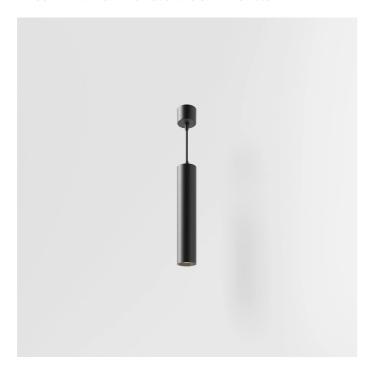

# **D2217-MLBC25S**

INDOOR > WALL - CEILING - SUSPENSION > DROP 30S

**FEATURES** 

| Intended Use:     | Interior                                                 |
|-------------------|----------------------------------------------------------|
| Installation:     | Suspension                                               |
| Fixing:           | Suspension system by supply cable 2x0.75mm2 - L = 2000mm |
| Body/Structure:   | Extruded aluminum body                                   |
| Painting:         | Interior polyester powder coating                        |
| Finish:           | Black                                                    |
| Reflector/Optics: | PMMA LED Lens                                            |
| Driver:           | Integrated driver for LED,<br>200mA dc stabilized output |
|                   |                                                          |

## **NOTES**

H= 300 mm

Optional: Fabric power cord in two different colors: cod.643000 (WHITE) cod.613750 (BLACK)

INDOOR > WALL - CEILING - SUSPENSION > DROP 30S

## **TECHNICAL DRAWING**