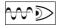

centric symmetrical 25° |
| Current:               | 200mA                      |
| Insulation class:      | 2                          |
| Weight:                | 0.68 kg                    |
| IP grade:              | 20                         |
| Glow wire:             | 650 °C                     |
| Lamp included:         | Yes                        |
| LED type:              | COB LED                    |
| Overall power:         | 8.3 W                      |
| Appliance flow:        | 817 lm                     |
| Nominal duration:      | 50.000(h) L900 B20         |
| Color temperature:     | 3000 K                     |
| Color rendering index: | >90                        |
| Color consistency:     | 3 SDCM                     |

LIGHT SOURCE: 1 x LED 7.30W 817Im















## **NOTES**

H= 300 mm

Optional: Fabric power cord in two different colors: cod.643000 (WHITE) cod.613750 (BLACK)



INDOOR > WALL - CEILING - SUSPENSION > DROP 30S

## **TECHNICAL DRAWING**



### PHOTOMETRIC CURVES





### **COMPANY**

Side Spa has always been a benchmark in the manufacturing industry for its constant focus on product quality, assembly and sustainability of its items. The company is distinguished by its dedication to offering customers the highest quality products that meet needs and exceed expectations.

Side Spa pays the utmost attention to the quality of its products. Each stage of production undergoes rigorous quality control to ensure that only first-class items reach the market. By using high-quality materials and adopting state-of-the-art manufacturing proc