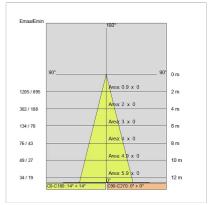

|
| Glow wire:             | 650 °C                     |
| Lamp included:         | Yes                        |
| LED type:              | COB LED                    |
| Overall power:         | 8.3 W                      |
| Appliance flow:        | 817 lm                     |
| Nominal duration:      | 50.000(h) L900 B20         |
| Color temperature:     | 3000 K                     |
| Color rendering index: | >90                        |
| Color consistency:     | 3 SDCM                     |

LIGHT SOURCE: 1 x LED 7.30W 817Im















## **NOTES**

H= 300 mm

Optional: Fabric power cord in two different colors: cod.643000 (WHITE) cod.613750 (BLACK)



INDOOR > WALL - CEILING - SUSPENSION > DROP 30S

## **TECHNICAL DRAWING**



### PHOTOMETRIC CURVES





### **COMPANY**

Side Spa has always been a benchmark in the manufacturing industry for its constant focus on product quality, assembly and sustainability of its items. The company is distinguished by its dedication to offering customers the highest quality products that meet needs and exceed expectations.

Side Spa pays the utmost attention to the quality of its products. Each stage of production undergoes rigorous quality control to ensure that only first-class items reach the market. By using high-quality materials and adopting state-of-the-art manufacturing processes, the company is able to offer products that stand the test of time and maintain their performance over the years. Quality is a top priority for Side Spa, which strives to meet the highest standards of excellence.