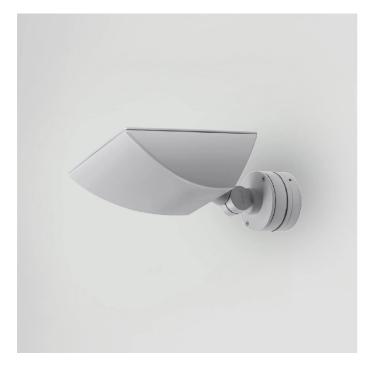

# E1120-LBC

### EXTERIOR > RESIDENTIAL WALL-LIGHTS > AZIMUTH

#### **FEATURES**

| Installation: Ceiling/wall Mounting                                                                                                                                                                                                                                                                                                                                                                                                                                                                                                                                                                                                                                                                                                                                                                                                                                                                                                                                                                                                                                                                                                                                                                                                                                                                                                                                                                                                                                                                                                                                                                                                                                                                                                                                                                                                                                                                                                                                                                                                                                                                                           |
|-------------------------------------------------------------------------------------------------------------------------------------------------------------------------------------------------------------------------------------------------------------------------------------------------------------------------------------------------------------------------------------------------------------------------------------------------------------------------------------------------------------------------------------------------------------------------------------------------------------------------------------------------------------------------------------------------------------------------------------------------------------------------------------------------------------------------------------------------------------------------------------------------------------------------------------------------------------------------------------------------------------------------------------------------------------------------------------------------------------------------------------------------------------------------------------------------------------------------------------------------------------------------------------------------------------------------------------------------------------------------------------------------------------------------------------------------------------------------------------------------------------------------------------------------------------------------------------------------------------------------------------------------------------------------------------------------------------------------------------------------------------------------------------------------------------------------------------------------------------------------------------------------------------------------------------------------------------------------------------------------------------------------------------------------------------------------------------------------------------------------------|
| De la Company of the |
| Body/Structure: Die-cast aluminum body EN AB-47100                                                                                                                                                                                                                                                                                                                                                                                                                                                                                                                                                                                                                                                                                                                                                                                                                                                                                                                                                                                                                                                                                                                                                                                                                                                                                                                                                                                                                                                                                                                                                                                                                                                                                                                                                                                                                                                                                                                                                                                                                                                                            |
| Polyester powder coating with special outdoor treatment<br>Painting: (sandblasting, pickling, No. 3 washing, fluorzirconing, epox<br>powder primer and polyester powder surface finish).                                                                                                                                                                                                                                                                                                                                                                                                                                                                                                                                                                                                                                                                                                                                                                                                                                                                                                                                                                                                                                                                                                                                                                                                                                                                                                                                                                                                                                                                                                                                                                                                                                                                                                                                                                                                                                                                                                                                      |
| Finish: Grey                                                                                                                                                                                                                                                                                                                                                                                                                                                                                                                                                                                                                                                                                                                                                                                                                                                                                                                                                                                                                                                                                                                                                                                                                                                                                                                                                                                                                                                                                                                                                                                                                                                                                                                                                                                                                                                                                                                                                                                                                                                                                                                  |
| Reflector/Optics: LED lens in methacrylate                                                                                                                                                                                                                                                                                                                                                                                                                                                                                                                                                                                                                                                                                                                                                                                                                                                                                                                                                                                                                                                                                                                                                                                                                                                                                                                                                                                                                                                                                                                                                                                                                                                                                                                                                                                                                                                                                                                                                                                                                                                                                    |
| Glass/Screen: Clear screen-printed tempered glass                                                                                                                                                                                                                                                                                                                                                                                                                                                                                                                                                                                                                                                                                                                                                                                                                                                                                                                                                                                                                                                                                                                                                                                                                                                                                                                                                                                                                                                                                                                                                                                                                                                                                                                                                                                                                                                                                                                                                                                                                                                                             |
| Driver: Not included; must be ordered separately                                                                                                                                                                                                                                                                                                                                                                                                                                                                                                                                                                                                                                                                                                                                                                                                                                                                                                                                                                                                                                                                                                                                                                                                                                                                                                                                                                                                                                                                                                                                                                                                                                                                                                                                                                                                                                                                                                                                                                                                                                                                              |