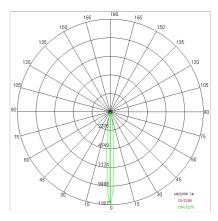

### PHOTOMETRIC CURVES

#### TECHNICAL DATA

| Beam:                  | Concentric symmetrical 10° |
|------------------------|----------------------------|
| Current:               | 650mA                      |
| Insulation class:      | 3                          |
| Weight:                | 3 kg                       |
| IP grade:              | 65                         |
| Glow wire:             | 850 °C                     |
| Lamp included:         | Yes                        |
| LED type:              | Power LED                  |
| Overall power:         | 34 W                       |
| Appliance flow:        | 2473 lm                    |
| Nominal duration:      | 50000 (h) L80 B20          |
| Color temperature:     | 3000 K                     |
| Color rendering index: | >90                        |
| Color consistency:     | 4 SDCM                     |
| Bug Evaluation:        | B3-U1-G0                   |
| CEN flow code:         | 90-99-100-100-100          |
|                        |                            |