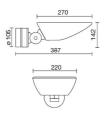

|
| Color consistency:     | 4 SDCM                     |
| Bug Evaluation:        | B3-U1-G0                   |
| CEN flow code:         | 90-99-100-100-100          |
|                        |                            |

LIGHT SOURCE: 2 x LED 17.00W 1530Im













#### **NOTES**

On request: Light beam 25° - 50° - 65°

Per versione RGB - For RGB version 645247 Driver + Mixer 645246 IR controller 645245 Remote

Maximum nighttime ambiance temperature when the fitting is on not exceeding  $50^{\circ}\mathrm{C}$ Minimum nighttime ambiance temperature when the fitting is on not lower than -20  $^{\circ}\text{C}$ Maximum daytime ambiance temperature when the fitting is off not exceeding 60°C



# E1120-LBC



EXTERIOR > RESIDENTIAL WALL-LIGHTS > AZIMUTH

### **TECHNICAL DRAWING**



### PHOTOMETRIC CURVES





#### **DRIVER**



645846 Driver Driver 350/1050mA

# **ACCESSORIES**

Driver+Mixer

645247



# AZIMUTH

# E1120-LBC



| EXTERIOR > RESIDENTIAL WAL | LL-LIGHTS > AZIMUTH |
|----------------------------|---------------------|
|                            |                     |
|                            |                     |
|                            | IR controller       |
|                            | 645246              |
|                            |                     |
|                            |                     |
|                            |                     |
|                            | Remote              |
|                            | 645245              |
|                            |                     |
|