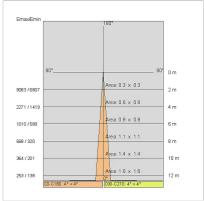

| 4 SDCM                     |
| Bug Evaluation:        | B3-U1-G0                   |
| CEN flow code:         | 90-99-100-100-100          |
|                        |                            |

LIGHT SOURCE: 2 x LED 17.00W 1530Im













#### **NOTES**

On request: Light beam 25° - 50° - 65°

Per versione RGB - For RGB version 645247 Driver + Mixer 645246 IR controller 645245 Remote

Maximum nighttime ambiance temperature when the fitting is on not exceeding  $50^{\circ}\mathrm{C}$ Minimum nighttime ambiance temperature when the fitting is on not lower than -20  $^{\circ}\text{C}$ Maximum daytime ambiance temperature when the fitting is off not exceeding 60°C



# E1120-LBC



EXTERIOR > RESIDENTIAL WALL-LIGHTS > AZIMUTH

### **TECHNICAL DRAWING**



### PHOTOMETRIC CURVES





#### **DRIVER**



645846 Driver Driver 350/1050mA

# **ACCESSORIES**

Driver+Mixer

645247



# AZIMUTH

# E1120-LBC



| EXTERIOR > RESIDENTIAL WAL | LL-LIGHTS > AZIMUTH |
|----------------------------|---------------------|
|                            |                     |
|                            |                     |
|                            | IR controller       |
|                            | 645246              |
|                            |                     |
|                            |                     |
|                            |                     |
|                            | Remote              |
|                            | 645245              |
|                            |                     |
|                            |