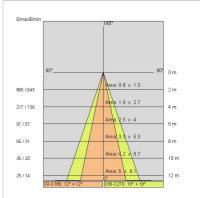

| 20                 |
| Glow wire:             | 650 °C             |
| Lamp included:         | Yes                |
| LED type:              | Power LED          |
| Overall power:         | 61 W               |
| Appliance flow:        | 4554 lm            |
| Nominal duration:      | 50.000 (h) L90 B50 |
| Color temperature:     | 4000 K             |
| Color rendering index: | >90                |
| Color consistency:     | 3 SDCM             |

LIGHT SOURCE: 12 x LED 4.50W 470Im



#### NOTES

STILO headlamps and suspension kit not included. On request fitting for in line installation Cod..../FC same price standard version (cable added)



# TRAIL SITRACK- controlled beam **3736-LBN-TS**

INDOOR > CONTROLLED LIGHT > TRAIL SITRACK

## TECHNICAL DRAWING



### PHOTOMETRIC CURVES





### ACCESSORIES

Kit tige with rosette for suspension mounting L:3000mm



## COMPANY

Side Spa has always been a benchmark in the manufacturing industry for its constant focus on product quality, assembly and sustainability of its items. The company is distinguished by its dedication to offering customers the highest quality products that meet needs and exceed expectations.

Side Spa pays the utmost attention to the quality of its products. Each stage of production undergoes rigorous quality control to ensure that only first-class items reach the market. By using highquality materials and adopting state-of-the-art manufacturing processes, the company is able to offer products that stand the test of time and maintain their performance over the years. Quality is a top priority for Side Sp