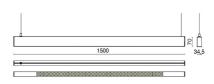

|
| IP grade:              | 20                 |
| Glow wire:             | 650 °C             |
| Lamp included:         | Yes                |
| LED type:              | Power LED          |
| Overall power:         | 61 W               |
| Appliance flow:        | 4554 lm            |
| Nominal duration:      | 50.000 (h) L90 B50 |
| Color temperature:     | 4000 K             |
| Color rendering index: | >90                |
| Color consistency:     | 3 SDCM             |

LIGHT SOURCE: 12 x LED 4.50W 470Im



#### NOTES

STILO headlamps and suspension kit not included. On request fitting for in line installation Cod..../FC same price standard version (cable added)



# TRAIL SITRACK- controlled beam **3736-LBN-TS**

INDOOR > CONTROLLED LIGHT > TRAIL SITRACK

## TECHNICAL DRAWING



### PHOTOMETRIC CURVES





### ACCESSORIES

Kit tige with rosette for suspension mounting L:3000mm



## COMPANY

Side Spa has always been a benchmark in the manufacturing industry for its constant focus on product quality, assembly and sustainability of its items. The company is distinguished by its dedication to offering customers the highest quality products that meet needs and exceed expectations.

Side Spa pays the utmost attention to the quality of its products. Each stage of production undergoes rigorous quality control to ensure that only first-class items reach the market. By using highquality materials and adopting state-of-the-art manufacturing processes, the company is able to offer products that stand the test of time and maintain their performance over the years. Quality i