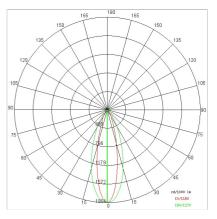

### PHOTOMETRIC CURVES

#### TECHNICAL DATA

| Tension:               | 220-240V 50/60Hz   |
|------------------------|--------------------|
| Beam:                  | Controlled 25x35°  |
| Current:               | 500mA              |
| Insulation class:      | 1                  |
| Weight:                | 3.2 kg             |
| IP grade:              | 20                 |
| Glow wire:             | 650 °C             |
| Lamp included:         | Yes                |
| LED type:              | Power LED          |
| Overall power:         | 61 W               |
| Appliance flow:        | 4554 lm            |
| Nominal duration:      | 50.000 (h) L90 B50 |
| Color temperature:     | 4000 K             |
| Color rendering index: | >90                |
| Color consistency:     | 3 SDCM             |