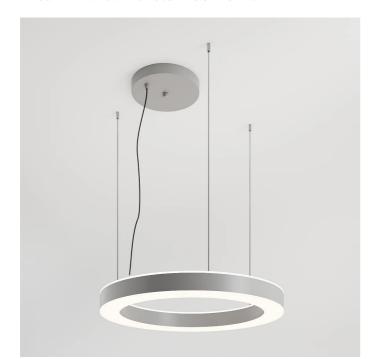

### **FEATURES**

| Intended Use:   | Interior                                                                  |
|-----------------|---------------------------------------------------------------------------|
| Installation:   | Suspension                                                                |
| Fixing:         | Suspension system with steel rope(s) L=3100 mm and micrometric adjustment |
| Body/Structure: | Sheet steel body                                                          |
| Painting:       | Interior polyester powder coating                                         |
| Finish:         | Grey                                                                      |
| Glass/Screen:   | Bi-satin polycarbonate diffuser screen                                    |
| Driver:         | Remote dimmable 1-10V power supply for LED                                |

### **NOTES**

A = 233 mm

On request: Fabric power cord white or black