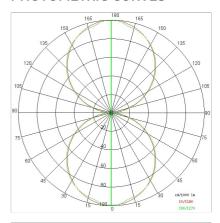

#### PHOTOMETRIC CURVES

## TECHNICAL DATA

| Tension:               | 220-240V 50/60Hz           |
|------------------------|----------------------------|
| Beam:                  | Symmetrical, dual emission |
| Current:               | 500mA                      |
| Insulation class:      | 1                          |
| Weight:                | 6 kg                       |
| IP grade:              | 40                         |
| Glow wire:             | 850 °C                     |
| Lamp included:         | Yes                        |
| LED type:              | Power LED                  |
| Overall power:         | 52 W                       |
| Appliance flow:        | 4316 lm                    |
| Nominal duration:      | 50.000 ore L80 B20         |
| Color temperature:     | 3000 K                     |
| Color rendering index: | >80                        |
| Color consistency:     | 3 SDCM                     |
|                        |                            |