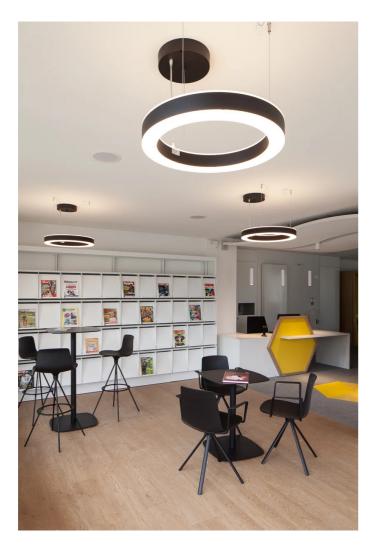

# STARGATE 550 ECO - DIRECT/INDIRECT LIGHT

## 5602-LBC-DIM2

INDOOR > WALL - CEILING - SUSPENSION > STARGATE