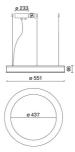

### **NOTES**

A = 233 mm

On request: Fabric power cord white or black

### **TECHNICAL DRAWING**