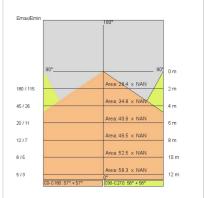

|
| Lamp included:         | Yes                        |
| LED type:              | Power LED                  |
| Overall power:         | 52 W                       |
| Appliance flow:        | 4316 lm                    |
| Nominal duration:      | 50.000 ore L80 B20         |
| Color temperature:     | 3000 K                     |
| Color rendering index: | >80                        |
| Color consistency:     | 3 SDCM                     |
|                        |                            |

LIGHT SOURCE: 16 x LED 3.00W 450Im















### **NOTES**

A = 233 mm

On request: Fabric power cord white or black



# STARGATE 550 ECO - DIRECT/INDIRECT LIGHT

### 5602-LBC-DIM2

INDOOR > WALL - CEILING - SUSPENSION > STARGATE

### **TECHNICAL DRAWING**



#### PHOTOMETRIC CURVES





#### **COMPANY**

Side Spa has always been a benchmark in the manufacturing industry for its constant focus on product quality, assembly and sustainability of its items. The company is distinguished by its dedication to offering customers the highest quality products that meet needs and exceed expectations.

Side Spa pays the utmost attention to the quality of its products. Each stage of production undergoes rigorous quality control to ensure that only first-class items reach the market. By using high-quality materials and adopting state-of-the-art manufacturing processes, the company is able to offer products that stand the test of time and maintain their performance over the years. Quality is a top priority for Side Spa, which strives to meet the highest standards of excellence.