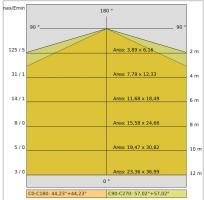

ion class:      | 1                     |
| Weight:                | 3.3 kg                |
| IP grade:              | 40                    |
| Glow wire:             | 850 °C                |
| Lamp included:         | Yes                   |
| LED type:              | SMD LED               |
| Overall power:         | 37.6 W                |
| Appliance flow:        | 2337 lm               |
| Nominal duration:      | 50.000 L80 B20        |
| Color temperature:     | 4000 K                |
| Color rendering index: | >90                   |
| Color consistency:     | 3 SDCM                |

LIGHT SOURCE: 2 x 16.8W 3062lm



















**NOTES** 

dmension I = 1252mm.





INDOOR > WALL - CEILING - SUSPENSION > ELISEO PARETE

## **TECHNICAL DRAWING**



### PHOTOMETRIC CURVES





### **COMPANY**

Side Spa has always been a benchmark in the manufacturing industry for its constant focus on product quality, assembly and sustainability of its items. The company is distinguished by its dedication to offering customers the highest quality products that meet needs and exceed expectations.

Side Spa pays the utmost attention to the quality of its products. Each stage of production undergoes rigorous quality control to ensure that only first-class items reach the market. By using highquality materials and adopting state-of-the-art manufacturing processes, the company is able to offer products that stand the test of time and maintain their performance over the years. Quality is a top priority for Side Spa, which strives to meet the highest standards of excellence.