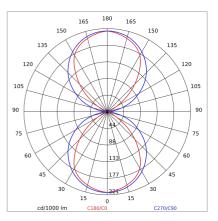

ation class:      | 1                     |
| Weight:                | 3.3 kg                |
| IP grade:              | 40                    |
| Glow wire:             | 850 °C                |
| Lamp included:         | Yes                   |
| LED type:              | SMD LED               |
| Overall power:         | 37.6 W                |
| Appliance flow:        | 2337 lm               |
| Nominal duration:      | 50.000 L80 B20        |
| Color temperature:     | 4000 K                |
| Color rendering index: | >90                   |
| Color consistency:     | 3 SDCM                |

LIGHT SOURCE: 2 x 16.8W 3062lm



















**NOTES** 

dmension I = 1252mm.





INDOOR > WALL - CEILING - SUSPENSION > ELISEO PARETE

## **TECHNICAL DRAWING**



### PHOTOMETRIC CURVES





### **COMPANY**

Side Spa has always been a benchmark in the manufacturing industry for its constant focus on product quality, assembly and sustainability of its items. The company is distinguished by its dedication to offering customers the highest quality products that meet needs and exceed expectations.

Side Spa pays the utmost attention to the quality of its products. Each stage of production undergoes rigorous quality control to ensure that only first-class items reach the market. By using highquality materials and adopting state-of-the-art manufacturing processes, the company is able to offer products that stand the test of time and maintain their performance over the years. Quality is a top priority for Side Spa, which strives to meet the highest standards of excellence.