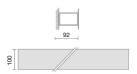

LIGHT SOURCE: 2 x 16.8W 3062lm

**NOTES** 

dmension I = 1252mm.

INDOOR > WALL - CEILING - SUSPENSION > ELISEO PARETE

## **TECHNICAL DRAWING**