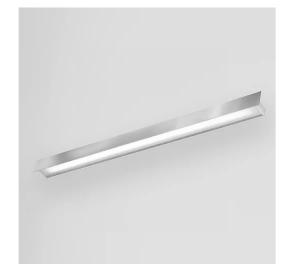

# INDOOR > WALL - CEILING - SUSPENSION > ELISEO PARETE

# **FEATURES**

| Interior                                                              |
|-----------------------------------------------------------------------|
| Wall Mounting                                                         |
| Body made of extruded aluminum - Heads made of thermoplastic material |
| Interior polyester powder coating                                     |
| White                                                                 |
| Opal polycarbonate diffuser                                           |
| Brushed aluminum screen                                               |
| Integrated driver for LED,<br>500mA dc stabilized output              |
|                                                                       |

LIGHT SOURCE: 2 x 16.8W 3062lm

**NOTES** 

dmension I = 1252mm.

INDOOR > WALL - CEILING - SUSPENSION > ELISEO PARETE