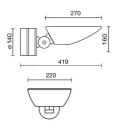

ture:     | 4000 K                     |
| Color rendering index: | >90                        |
| Color consistency:     | 4 SDCM                     |
| Bug Evaluation:        | B3-U1-G0                   |
| CEN flow code:         | 90-99-100-100-100          |

LIGHT SOURCE: 2 x LED 17.00W 1880Im













## NOTES

On request: Beam angle 25 - 50° -65° For RGB version 645247 Driver + Mixer 645246 IR Controller 645245 Remote Control

Maximum nighttime ambiance temperature when the fitting is on not exceeding  $50^{\circ}\text{C}$  Minimum nighttime ambiance temperature when the fitting is on not lower than -20°C Maximum daytime ambiance temperature when the fitting is off not exceeding  $60^{\circ}\text{C}$ 

# EXTERIOR > RESIDENTIAL WALL-LIGHTS > AZIMUTH

### **TECHNICAL DRAWING**



### PHOTOMETRIC CURVES





#### **DRIVER**



645846 Driver Driver 350/1050mA

## **ACCESSORIES**

Driver+Mixer

645247



### AZIMUTH - baseplate with driver

## E1125-LBI



| EXTERIOR > RESIDENTIAL WA | LL-LIGHTS > AZIMUTH |
|---------------------------|---------------------|
|                           |                     |
|                           |                     |
|                           | IR controller       |
|                           | 645246              |
|                           |                     |
|                           |                     |
|                           | Remote              |
|                           | 645245              |
|                           |                     |
|                           |