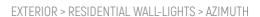

# EXTERIOR > RESIDENTIAL WALL-LIGHTS > AZIMUTH

**FEATURES** 

| Intended Use:     | Exteriors                                                                                                                                                                 |
|-------------------|---------------------------------------------------------------------------------------------------------------------------------------------------------------------------|
| Installation:     | Wall Mounting                                                                                                                                                             |
| Body/Structure:   | Die-cast aluminum body EN AB-47100                                                                                                                                        |
| Painting:         | Polyester powder coating with special outdoor treatment (sandblasting, pickling, No. 3 washing, fluorzirconing, epoxy powder primer and polyester powder surface finish). |
| Finish:           | Black                                                                                                                                                                     |
| Reflector/Optics: | LED lens in methacrylate                                                                                                                                                  |
| Glass/Screen:     | Clear screen-printed tempered glass                                                                                                                                       |
| Driver:           | Integrated driver for LED,<br>850mA dc stabilized output                                                                                                                  |

#### TECHNICAL DATA

| Tension:               | 220-240V 50/60Hz           |
|------------------------|----------------------------|
| Beam:                  | Concentric symmetrical 10° |
| Current:               | 650mA                      |
| Insulation class:      | 1                          |
| Weight:                | 3.9 kg                     |
| IP grade:              | 65                         |
| Glow wire:             | 850 °C                     |
| Lamp included:         | Yes                        |
| LED type:              | Power LED                  |
| Overall power:         | 34 W                       |
| Appliance flow:        | 3039 lm                    |
| Nominal duration:      | 50000 (h) L80 B20          |
| Color temperature:     | 4000 K                     |
| Color rendering index: | >90                        |
| Color consistency:     | 4 SDCM                     |
| Bug Evaluation:        | B3-U1-G0                   |
| CEN flow code:         | 90-99-100-100-100          |