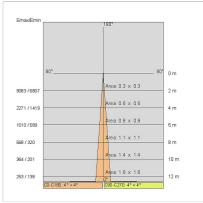

|
| Color rendering index: | >90                        |
| Color consistency:     | 4 SDCM                     |
| Bug Evaluation:        | B3-U1-G0                   |
| CEN flow code:         | 90-99-100-100-100          |

LIGHT SOURCE: 2 x LED 17.00W 1880Im













## NOTES

On request: Beam angle 25 - 50° -65° For RGB version 645247 Driver + Mixer 645246 IR Controller 645245 Remote Control

Maximum nighttime ambiance temperature when the fitting is on not exceeding  $50^{\circ}\text{C}$  Minimum nighttime ambiance temperature when the fitting is on not lower than -20°C Maximum daytime ambiance temperature when the fitting is off not exceeding  $60^{\circ}\text{C}$ 

# EXTERIOR > RESIDENTIAL WALL-LIGHTS > AZIMUTH

### **TECHNICAL DRAWING**



### PHOTOMETRIC CURVES





#### **DRIVER**



645846 Driver Driver 350/1050mA

## **ACCESSORIES**

Driver+Mixer

645247



### AZIMUTH - baseplate with driver

## E1125-LBI



| EXTERIOR > RESIDENTIAL WA | LL-LIGHTS > AZIMUTH |
|---------------------------|---------------------|
|                           |                     |
|                           |                     |
|                           | IR controller       |
|                           | 645246              |
|                           |                     |
|                           |                     |
|                           | Remote              |
|                           | 645245              |
|                           |                     |
|                           |                     |

#### **COMPANY**

Side S