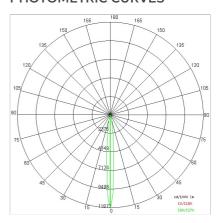

### PHOTOMETRIC CURVES

#### TECHNICAL DATA

| Tension:               | 220-240V 50/60Hz           |
|------------------------|----------------------------|
| Beam:                  | Concentric symmetrical 10° |
| Current:               | 650mA                      |
| Insulation class:      | 1                          |
| Weight:                | 3.9 kg                     |
| IP grade:              | 65                         |
| Glow wire:             | 850 °C                     |
| Lamp included:         | Yes                        |
| LED type:              | Power LED                  |
| Overall power:         | 34 W                       |
| Appliance flow:        | 3039 lm                    |
| Nominal duration:      | 50000 (h) L80 B20          |
| Color temperature:     | 4000 K                     |
| Color rendering index: | >90                        |
| Color consistency:     | 4 SDCM                     |
| Bug Evaluation:        | B3-U1-G0                   |
| CEN flow code:         | 90-99-100-100-100          |