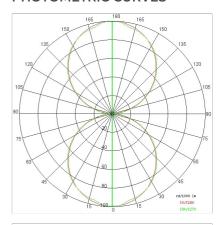

|
| Glow wire:             | 850 °C                     |
| Lamp included:         | Yes                        |
| LED type:              | Power LED                  |
| Overall power:         | 52 W                       |
| Appliance flow:        | 4316 lm                    |
| Nominal duration:      | 50.000 ore L80 B20         |
| Color temperature:     | 4000 K                     |
| Color rendering index: | >80                        |
| Color consistency:     | 3 SDCM                     |

LIGHT SOURCE: 16 x LED 3.00W 450lm















### **NOTES**

A = 233 mm

On request: Fabric power cord white or black



## STARGATE 550 ECO - DIRECT/INDIRECT LIGHT

### 5600-LBN-EM2

INDOOR > WALL - CEILING - SUSPENSION > STARGATE

### **TECHNICAL DRAWING**



#### PHOTOMETRIC CURVES





#### **COMPANY**

Side Spa has always been a benchmark in the manufacturing industry for its constant focus on product quality, assembly and sustainability of its items. The company is distinguished by its dedication to offering customers the highest quality products that meet needs and exceed expectations.

Side Spa pays the utmost attention to the quality of its products. Each stage of production undergoes rigorous quality control to ensure that only first-class items reach the market. By using high-quality materials and adopting state-of-the-art manufacturing processes, the company is able to offer products that stand the test of time and maintain their performance over the years. Quality is a top priority for Side Spa, which strives to meet the highest standards of excellence.