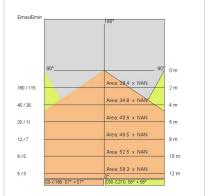

|
| Glow wire:             | 850 °C                     |
| Lamp included:         | Yes                        |
| LED type:              | Power LED                  |
| Overall power:         | 52 W                       |
| Appliance flow:        | 4316 lm                    |
| Nominal duration:      | 50.000 ore L80 B20         |
| Color temperature:     | 4000 K                     |
| Color rendering index: | >80                        |
| Color consistency:     | 3 SDCM                     |

LIGHT SOURCE: 16 x LED 3.00W 450lm















### **NOTES**

A = 233 mm

On request: Fabric power cord white or black



## STARGATE 550 ECO - DIRECT/INDIRECT LIGHT

### 5600-LBN-EM2

INDOOR > WALL - CEILING - SUSPENSION > STARGATE

### **TECHNICAL DRAWING**



#### PHOTOMETRIC CURVES





#### **COMPANY**

Side Spa has always been a benchmark in the manufacturing industry for its constant focus on product quality, assembly and sustainability of its items. The company is distinguished by its dedication to offering customers the highest quality products that meet needs and exceed expectations.

Side Spa pays the utmost attention to the quality of its products. Each stage of production undergoes rigorous quality control to ensure that only first-class items reach the market. By using high-quality materials and adopting state-of-the-art manufacturing processes, the company is able to offer products that stand the test of time and maintain their performance over the years. Quality is a top priority for Side Spa, which strives to meet the highest standards of excellence.