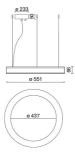

### **NOTES**

A = 233 mm

On request: Fabric power cord white or black

### **TECHNICAL DRAWING**