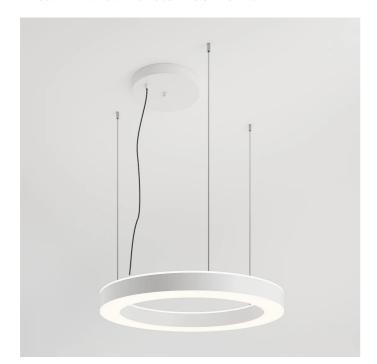

# STARGATE 550 ECO - DIRECT/INDIRECT LIGHT

### 5600-LBN-EM2

INDOOR > WALL - CEILING - SUSPENSION > STARGATE

### **FEATURES**

| Intended Use:   | Interior                                                                  |
|-----------------|---------------------------------------------------------------------------|
| Installation:   | Suspension                                                                |
| Fixing:         | Suspension system with steel rope(s) L=3100 mm and micrometric adjustment |
| Body/Structure: | Sheet steel body                                                          |
| Painting:       | Interior polyester powder coating                                         |
| Finish:         | White                                                                     |
| Glass/Screen:   | Bi-satin polycarbonate diffuser screen                                    |
| Driver:         | Remote driver for LED,<br>500mA dc stabilized output                      |
|                 |                                                                           |

### **NOTES**

A = 233 mm

On request: Fabric power cord white or black