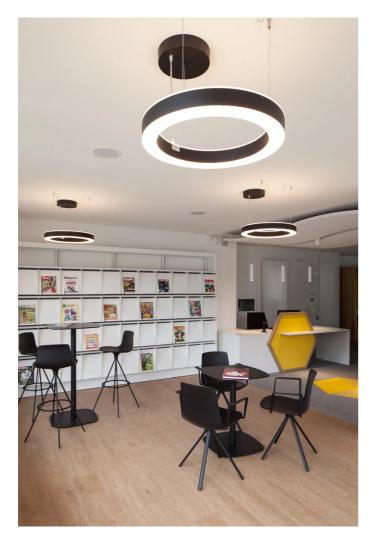

# STARGATE 550 ECO - DIRECT/INDIRECT LIGHT

### 5600-LBN-EM2

INDOOR > WALL - CEILING - SUSPENSION > STARGATE

### **FEATURES**

| Intended Use:   | Interior                                                                  |
|-----------------|---------------------------------------------------------------------------|
| Installation:   | Suspension                                                                |
| Fixing:         | Suspension system with steel rope(s) L=3100 mm and micrometric adjustment |
| Body/Structure: | Sheet steel body                                                          |
| Painting:       | Interior polyester powder coating                                         |
| Finish:         | White                                                                     |
| Glass/Screen:   | Bi-satin polycarbonate diffuser screen                                    |
| Driver:         | Remote driver for LED,<br>500mA dc stabilized output                      |
|                 |                                                                           |