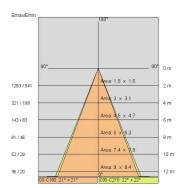

etrical diffusing 60° |
| 1050mA                    |
| 1                         |
| 2.2 kg                    |
| 20                        |
| 850 °C                    |
| Yes                       |
| COB LED                   |
| 41 W                      |
| 5016 lm                   |
| 50.000 (h)                |
| 4000 K                    |
| >90                       |
| 3 SDCM                    |
|                           |

#### LIGHT SOURCE: 1 x LED 37.00W 5300Im



# NOTES

On request: sitrack track adapter On request: led with 2700k color temperature. On request: fabric power cord in two different colors: cod.643000 (WHITE) cod.613750 (BLACK)

# AURORA XS 5403-LBN-60



INDOOR > WALL - CEILING - SUSPENSION > AURORA

# **TECHNICAL DRAWING**



#### PHOTOMETRIC CURVES





### ACCESSORIES

# COMPANY

Side Spa has always been a benchmark in the manufacturing industry for its constant focus on product quality, assembly and sustainability of its items. The company is distinguished by its dedication to offering customers the highest quality products that meet needs and exceed expectations.

Side Spa pays the utmost attention to the quality of its products. Each stage of production undergoes rigorous quality control to ensure that only first-class items reach the market. By using highquality materials and adopting state-of-the-art manufacturing processes, the company is able to offer products that stand the test of time and maintain their performance over the years. Quality is a top priority for Side Spa, which strives to meet the highest standards of excellenc