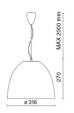

---------------------|
| Symmetrical diffusing 60° |
| 1050mA                    |
| 1                         |
| 2.2 kg                    |
| 20                        |
| 850 °C                    |
| Yes                       |
| COB LED                   |
| 41 W                      |
| 5016 lm                   |
| 50.000 (h)                |
| 4000 K                    |
| >90                       |
| 3 SDCM                    |
|                           |

#### LIGHT SOURCE: 1 x LED 37.00W 5300Im



# NOTES

On request: sitrack track adapter On request: led with 2700k color temperature. On request: fabric power cord in two different colors: cod.643000 (WHITE) cod.613750 (BLACK)

# AURORA XS 5403-LBN-60



INDOOR > WALL - CEILING - SUSPENSION > AURORA

# **TECHNICAL DRAWING**



#### PHOTOMETRIC CURVES





### ACCESSORIES

# COMPANY

Side Spa has always been a benchmark in the manufacturing industry for its constant focus on product quality, assembly and sustainability of its items. The company is distinguished by its dedication to offering customers the highest quality products that meet needs and exceed expectations.

Side Spa pays the utmost attention to the quality of its products. Each stage of production undergoes rigorous quality control to ensure that only first-class items reach the market. By using highquality materials and adopting state-of-the-art manufacturing processes, the company is able to offer products that stand the test of time and maintain their performance over the years. Quality is a top priority for Side Spa, which strives to meet the h