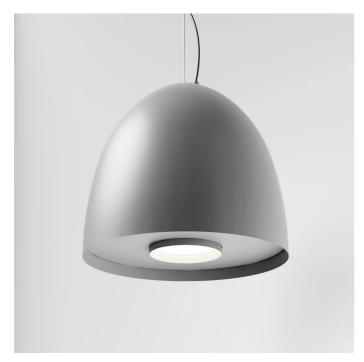

# AURORA XS 5403-LBN-60

INDOOR > WALL - CEILING - SUSPENSION > AURORA

### FEATURES

| Interior                                                                         |
|----------------------------------------------------------------------------------|
| Suspension                                                                       |
| Suspension system with steel rope(s) L=3100 mm and<br>micrometric adjustment     |
| Aluminum sheet metal body and aluminum die-cast optical compartment EN AB-47100. |
| Interior polyester powder coating                                                |
| Grey                                                                             |
| 99.8% pure aluminum reflector                                                    |
| Clear tempered glass                                                             |
| Integrated power supply for LED,<br>stabilized output 1050mA dc                  |
|                                                                                  |