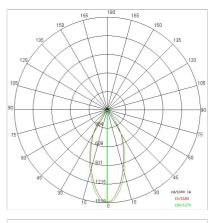

mmetrical diffusing 60° |
| 1050mA                    |
| 1                         |
| 2.2 kg                    |
| 20                        |
| 850 °C                    |
| Yes                       |
| COB LED                   |
| 41 W                      |
| 5016 lm                   |
| 50.000 (h)                |
| 4000 K                    |
| >90                       |
| 3 SDCM                    |
|                           |

#### LIGHT SOURCE: 1 x LED 37.00W 5300Im



# NOTES

On request: sitrack track adapter On request: led with 2700k color temperature. On request: fabric power cord in two different colors: cod.643000 (WHITE) cod.613750 (BLACK)

# AURORA XS 5403-LBN-60



INDOOR > WALL - CEILING - SUSPENSION > AURORA

# **TECHNICAL DRAWING**



#### PHOTOMETRIC CURVES





### ACCESSORIES

# COMPANY

Side Spa has always been a benchmark in the manufacturing industry for its constant focus on product quality, assembly and sustainability of its items. The company is distinguished by its dedication to offering customers the highest quality products that meet needs and exceed expectations.

Side Spa pays the utmost attention to the quality of its products. Each stage of production undergoes rigorous quality control to ensure that only first-class items reach the market. By using highquality materials and adopting state-of-the-art manufacturing processes, the company is able to offer products that stand the test of time and maintain their performance over the years. Quality is a top priority for Side Spa, which strives to meet the highest standards of excelle